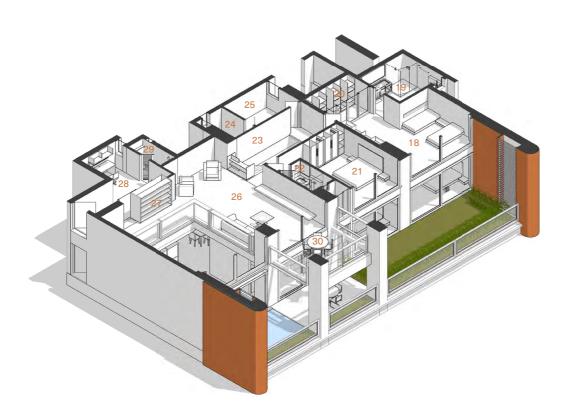

om       | 7'-2" x 7'-9"     |
| 03 Maid's Bathroom      | 5'-0" x 4'-4"     |
| 04 Lower Powder Room    | 7'-0" x 3'-4"     |
| 05 Living               | 16'-10" x 25'-0"  |
| 06 Dining/Kitchen       | 14'-9" x 28'-3"   |
| 07 Wet Kitchen          | 16'-4" x 7'-11"   |
| 08 Utility              | 10'-0" x 7'-11"   |
| 09 Lower Passage        | 18'-9" x 8'-11"   |
| 10 Lower Guest Bedroom  | 12'-2" x 15'-7"   |
| 11 Lower Guest Bathroom | 5'-2" x 8'-4"     |
| 12 Master Bedroom       | 18'-9" x 19'-4"   |
| 13 Master Bathroom      | 11'-1" x 10'-4"   |
| 14 Walk-In Wardrobe     | 11'-3" x 5'-9"    |
| 15 Terrace Garden/      | 35'-0" x 11'-11"  |
| Water Body              | 16'-5" x 11'-11"  |
| 16 Deck                 | 16'-11" x 11'-11" |
| 17 Service Platform     | 5'-7" x 10'-8"    |



## Axonometric View

# **D60** $\lor$ 2 Upper Level

### Legend

| 18 Children's Bedroom   | 18'-9" x 19'-4"  |
|-------------------------|------------------|
| 19 Children's Bathroom  | 11'-1" x 10'-4"  |
| 20 Walk-In Wardrobe     | 11'-3" x 5'-9"   |
| 21 Upper Guest Bedroom  | 12'-2" x 15'-7"  |
| 22 Upper Guest Bathroom | 5'-2" x 8'-5"    |
| 23 Upper Passage        | 18'-9" x 4'-1"   |
| 24 Equipment Room       | 4'-11" x 8'-4"   |
| 25 Box Room             | 10'-11" x 8'-4"  |
| 26 Family               | 14'-5" x 28'-3"  |
| 27 Library              | 17'-9" x 6'-5"   |
| 28 Home Office          | 18'-7" x 13'-5"  |
| 29 Powder Room          | 3'-7" x 8'-3"    |
| 30 Deck                 | 16'-11" x 9'-10" |

Furniture items have been shown here for providing a reference only. Pleas