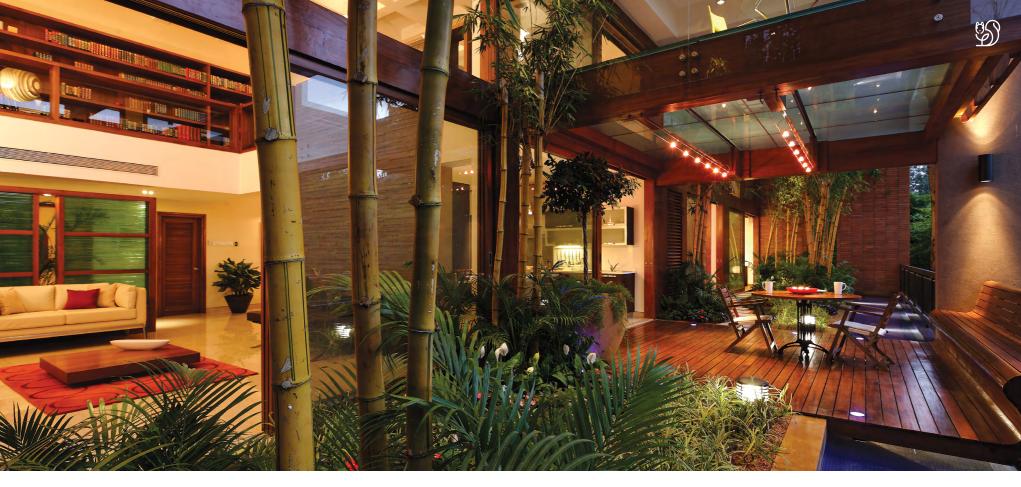

Every living space, including the kitchen, is adjacent to the garden—separated only by large glass panelled sliding doors—to always provide the feeling of being close to nature even on the higher floors. The gardens are complete with sprinklers and a drip irrigation system, and plants as tall as 16 feet.

The library, overlooking the living space below, and home office with attached powder room and store room are also at this second level.

Furniture items have been shown here for providing a reference only. Please refer the section on specifications to understand what is provided under various purchase options.