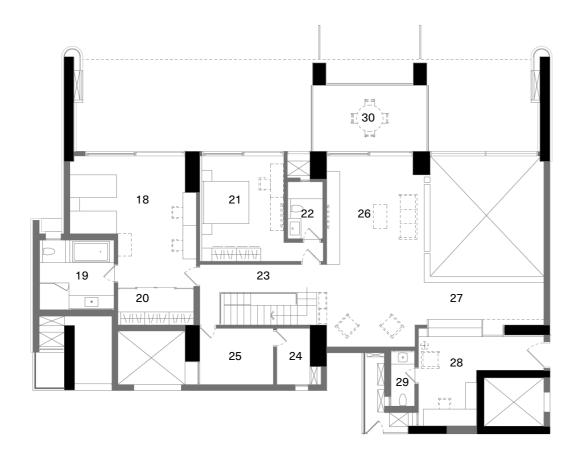

## Floor Plans

# **D60** $\lor$ 2 Upper Level

### Legend

| 18 Children's Bedroom   | 18'-9" x 19'-4'  |
|-------------------------|------------------|
| 19 Children's Bathroom  | 11'-1" x 10'-4"  |
| 20 Walk-In Wardrobe     | 11'-3" x 5'-9"   |
| 21 Upper Guest Bedroom  | 12'-2" x 15'-7"  |
| 22 Upper Guest Bathroom | 5'-2" x 8'-5'    |
| 23 Upper Passage        | 18'-9" x 4'-1"   |
| 24 Equipment Room       | 4'-11" x 8'-4"   |
| 25 Box Room             | 10'-11" x 8'-4"  |
| 26 Family               | 14'-5" x 28'-3"  |
| 27 Library              | 17'-9" x 6'-5'   |
| 28 Home Office          | 18'-7" x 13'-5"  |
| 29 Powder Room          | 3'-7" x 8'-3'    |
| 30 Deck                 | 16'-11" x 9'-10" |

Our D60 homes have been carefully detailed. The lower level houses the foyer, a large living room with a double-height space, a dining area, and a kitchen that opens onto the wooden deck in the terrace garden. Master & guest bedrooms with ensuite bathrooms, utility area, powder room, maid's room and bathroom are also present on this floor.

Upstairs, the family space opens out onto a glass deck which allows diffused light to pass through to the wood deck in the garden below. The children and guest bedrooms with attached bathrooms are located on this level.

The library, overlooking the living space below, and home office with attached powder room and store room are also at this second level.

Furniture items have been shown here for providing a reference only. Please refer the section on specifications to understand what is provided under various purchase options.