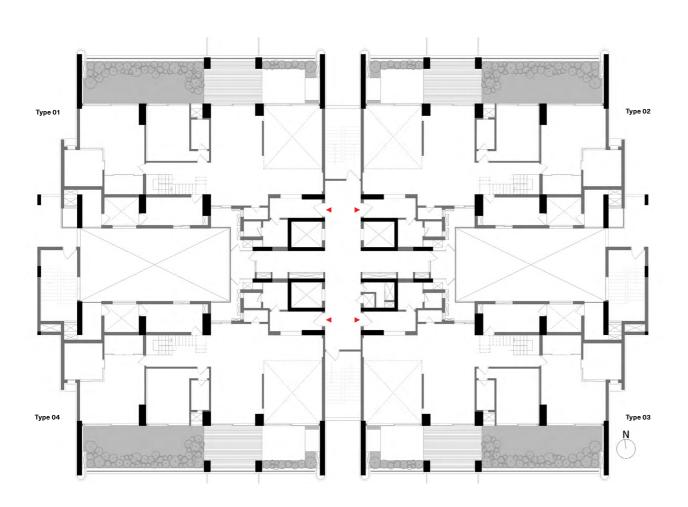

x 19'-4"  |
|-------------------------|------------------|
| 19 Children's Bathroom  | 11'-1" x 10'-4"  |
| 20 Walk-In Wardrobe     | 11'-3" x 5'-9"   |
| 21 Upper Guest Bedroom  | 12'-2" x 15'-7"  |
| 22 Upper Guest Bathroom | 5'-2" x 8'-5"    |
| 23 Upper Passage        | 18'-9" x 4'-1"   |
| 24 Equipment Room       | 4'-11" x 8'-4"   |
| 25 Box Room             | 10'-11" x 8'-4"  |
| 26 Family               | 14'-5" x 28'-3"  |
| 27 Library              | 17'-9" x 6'-5"   |
| 28 Home Office          | 18'-7" x 13'-5"  |
| 29 Powder Room          | 3'-7" x 8'-3"    |
| 30 Deck                 | 16'-11" x 9'-10" |

Furniture items have been shown here for providing a reference only. Please refer the section on specifications to understand what is provided under various purchase options.



# Block Plan

Block 02

**D60** V2

(Level 04, 06, 08, 10, 12)



# Block Plan

Block 02

**D60** V2

(Level 05, 07, 09, 11, 13)





# Specifications

• GREEN • BLUE • PURPLE

|                      | GREEN                                                                                                                                                                                                                                                                                                 | RLUE | PUI | KPLE |
|----------------------|----------------------------------------------------------------------------------------------------------------------------------------------------------------------------------------------------------------------------------------------------------------