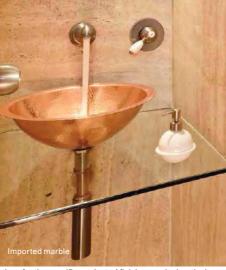

#### • GREEN • BLUE • PURPLE

| Master Rathroom                                                                                                                                                   | Indian marble on the floor and counter, Marazzi or equivalent tile / glass dado on the walls up to 7' in shower area. Asian paint or equivalent washable paint with skirting in dry area.                                                                                                                                                                                                                                                                                                                                                                                                                                                                                                                                                                                                                                                                                                                                                                                                                                                                                                                                                                                                                                                                                                                                                                                                                                                                                                                                                                                                                                                                                                                                                                                                                                                                                                                                                                                                                                                                                                                                      | •                                       |   |   |
|-------------------------------------------------------------------------------------------------------------------------------------------------------------------|--------------------------------------------------------------------------------------------------------------------------------------------------------------------------------------------------------------------------------------------------------------------------------------------------------------------------------------------------------------------------------------------------------------------------------------------------------------------------------------------------------------------------------------------------------------------------------------------------------------------------------------------------------------------------------------------------------------------------------------------------------------------------------------------------------------------------------------------------------------------------------------------------------------------------------------------------------------------------------------------------------------------------------------------------------------------------------------------------------------------------------------------------------------------------------------------------------------------------------------------------------------------------------------------------------------------------------------------------------------------------------------------------------------------------------------------------------------------------------------------------------------------------------------------------------------------------------------------------------------------------------------------------------------------------------------------------------------------------------------------------------------------------------------------------------------------------------------------------------------------------------------------------------------------------------------------------------------------------------------------------------------------------------------------------------------------------------------------------------------------------------|-----------------------------------------|---|---|
| waster batilloom                                                                                                                                                  | Imported marble on floor and counter, Marazzi or equivalent tile / glass dado on the walls up to 7' in shower area. Asian paint or equivalent washable paint with skirting in dry area.                                                                                                                                                                                                                                                                                                                                                                                                                                                                                                                                                                                                                                                                                                                                                                                                                                                                                                                                                                                                                                                                                                                                                                                                                                                                                                                                                                                                                                                                                                                                                                                                                                                                                                                                                                                                                                                                                                                                        |                                         | • | • |
| Children's Bedroom                                                                                                                                                | Kota stone laid with paper joints and finished with 8 coats polish                                                                                                                                                                                                                                                                                                                                                                                                                                                                                                                                                                                                                                                                                                                                                                                                                                                                                                                                                                                                                                                                                                                                                                                                                                                                                                                                                                                                                                                                                                                                                                                                                                                                                                                                                                                                                                                                                                                                                                                                                                                             | •                                       | • | • |
| Children's Bathroom                                                                                                                                               | Marble on the floor and counter, Marazzi or equivalent tile / glass dado on<br>the walls up to 7' in shower area. Asian paint or equivalent washable paint with skirting in dry area.                                                                                                                                                                                                                                                                                                                                                                                                                                                                                                                                                                                                                                                                                                                                                                                                                                                                                                                                                                                                                                                                                                                                                                                                                                                                                                                                                                                                                                                                                                                                                                                                                                                                                                                                                                                                                                                                                                                                          | •                                       | • | • |
| Guest Bedroom                                                                                                                                                     | Kota stone laid with paper joints and finished with 8 coats polish                                                                                                                                                                                                                                                                                                                                                                                                                                                                                                                                                                                                                                                                                                                                                                                                                                                                                                                                                                                                                                                                                                                                                                                                                                                                                                                                                                                                                                                                                                                                                                                                                                                                                                                                                                                                                                                                                                                                                                                                                                                             | •                                       | • | • |
| Guest Bathroom                                                                                                                                                    | Marble on the floor and counter, Marazzi or equivalent tile / glass dado on the walls up to 7' in shower area. Asian paint or equivalent washable paint with skirting in dry area.                                                                                                                                                                                                                                                                                                                                                                                                                                                                                                                                                                                                                                                                                                                                                                                                                                                                                                                                                                                                                                                                                                                                                                                                                                                                                                                                                                                                                                                                                                                                                                                                                                                                                                                                                                                                                                                                                                                                             | •                                       | • | • |
| Davida Da ana                                                                                                                                                     | Marble on the floor and counter. No dado                                                                                                                                                                                                                                                                                                                                                                                                                                                                                                                                                                                                                                                                                                                                                                                                                                                                                                                                                                                                                                                                                                                                                                                                                                                                                                                                                                                                                                                                                                                                                                                                                                                                                                                                                                                                                                                                                                                                                                                                                                                                                       | •                                       |   |   |
| Powder Room                                                                                                                                                       | Imported Marble on the floor and Glass Counter. No Dado                                                                                                                                                                                                                                                                                                                                                                                                                                                                                                                                                                                                                                                                                                                                                                                                                                                                                                                                                                                                                                                                                                                                                                                                                                                                                                                                                                                                                                                                                                                                                                                                                                                                                                                                                                                                                                                                                                                                                                                                                                                                        |                                         | • | • |
|                                                                                                                                                                   | Kota stone laid with paper joints and finished with 8 coats polish                                                                                                                                                                                                                                                                                                                                                                                                                                                                                                                                                                                                                                                                                                                                                                                                                                                                                                                                                                                                                                                                                                                                                                                                                                                                                                                                                                                                                                                                                                                                                                                                                                                                                                                                                                                                                                                                                                                                                                                                                                                             | •                                       | • |   |
| Home Office                                                                                                                                                       | Hardwood flooring                                                                                                                                                                                                                                                                                                                                                                                                                                                                                                                                                                                                                                                                                                                                                                                                                                                                                                                                                                                                                                                                                                                                                                                                                                                                                                                                                                                                                                                                                                                                                                                                                                                                                                                                                                                                                                                                                                                                                                                                                                                                                                              | • · · · · · · · · · · · · · · · · · · · |   | • |
| Home Office                                                                                                                                                       | Marble on the floor and counter. No dado                                                                                                                                                                                                                                                                                                                                                                                                                                                                                                                                                                                                                                                                                                                                                                                                                                                                                                                                                                                                                                                                                                                                                                                                                                                                                                                                                                                                                                                                                                                                                                                                                                                                                                                                                                                                                                                                                                                                                                                                                                                                                       | •                                       | • |   |
| Powder Room                                                                                                                                                       | Hardwood flooring. No Dado                                                                                                                                                                                                                                                                                                                                                                                                                                                                                                                                                                                                                                                                                                                                                                                                                                                                                                                                                                                                                                                                                                                                                                                                                                                                                                                                                                                                                                                                                                                                                                                                                                                                                                                                                                                                                                                                                                                                                                                                                                                                                                     | •••••                                   |   | • |
| Maid's Poom                                                                                                                                                       | Walter than the state of the st |                                         |   |   |
| Ivialu S NOOIII                                                                                                                                                   | Kota stone laid with paper joints and finished with 8 coats polish                                                                                                                                                                                                                                                                                                                                                                                                                                                                                                                                                                                                                                                                                                                                                                                                                                                                                                                                                                                                                                                                                                                                                                                                                                                                                                                                                                                                                                                                                                                                                                                                                                                                                                                                                                                                                                                                                                                                                                                                                                                             | •                                       |   | • |
| Children's Bathroom  Guest Bedroom  Guest Bathroom  Powder Room  Home Office                                                                                      | Green Marble on the floor. Tile / glass dado on the walls up to 7' in shower area                                                                                                                                                                                                                                                                                                                                                                                                                                                                                                                                                                                                                                                                                                                                                                                                                                                                                                                                                                                                                                                                                                                                                                                                                                                                                                                                                                                                                                                                                                                                                                                                                                                                                                                                                                                                                                                                                                                                                                                                                                              | •                                       | • | • |
| Guest Bathroom  Powder Room  Home Office  Home Office Powder Room  Maid's Room  Maid's Bath  Internal Stairs  Store / Box Room  Service Platform / Equipment Room |                                                                                                                                                                                                                                                                                                                                                                                                                                                                                                                                                                                                                                                                                                                                                                                                                                                                                                                                                                                                                                                                                                                                                                                                                                                                                                                                                                                                                                                                                                                                                                                                                                                                                                                                                                                                                                                                                                                                                                                                                                                                                                                                | •                                       | • | • |
| Maid's Bath                                                                                                                                                       | Green Marble on the floor. Tile / glass dado on the walls up to 7' in shower area  Kota stone slabs with metal railing                                                                                                                                                                                                                                                                                                                                                                                                                                                                                                                                                                                                                                                                                                                                                                                                                                                                                                                                                                                                                                                                                                                                                                                                                                                                                                                                                                                                                                                                                                                                                                                                                                                                                                                                                                                                                                                                                                                                                                                                         | •                                       | • | • |
| Maid's Bath                                                                                                                                                       | Green Marble on the floor. Tile / glass dado on the walls up to 7' in shower area  Kota stone slabs with metal railing                                                                                                                                                                                                                                                                                                                                                                                                                                                                                                                                                                                                                                                                                                                                                                                                                                                                                                                                                                                                                                                                                                                                                                                                                                                                                                                                                                                                                                                                                                                                                                                                                                                                                                                                                                                                                                                                                                                                                                                                         | •                                       | • | • |
| Maid's Bath  Internal Stairs                                                                                                                                      | Green Marble on the floor. Tile / glass dado on the walls up to 7' in shower area  Kota stone slabs with metal railing  Beige coloured imported marble with metal railing                                                                                                                                                                                                                                                                                                                                                                                                                                                                                                                                                                                                                                                                                                                                                                                                                                                                                                                                                                                                                                                                                                                                                                                                                                                                                                                                                                                                                                                                                                                                                                                                                                                                                                                                                                                                                                                                                                                                                      | •                                       | • | • |
| Maid's Bath  Internal Stairs  Store / Box Room  Service Platform /                                                                                                | Green Marble on the floor. Tile / glass dado on the walls up to 7' in shower area  Kota stone slabs with metal railing  Beige coloured imported marble with metal railing  Steel frame encased in wood veneer. Railing in clear tempered glass with SS supports                                                                                                                                                                                                                                                                                                                                                                                                                                                                                                                                                                                                                                                                                                                                                                                                                                                                                                                                                                                                                                                                                                                                                                                                                                                                                                                                                                                                                                                                                                                                                                                                                                                                                                                                                                                                                                                                |                                         |   | • |
| Maid's Bath  Internal Stairs  Store / Box Room  Service Platform / Equipment Room                                                                                 | Green Marble on the floor. Tile / glass dado on the walls up to 7' in shower area  Kota stone slabs with metal railing  Beige coloured imported marble with metal railing  Steel frame encased in wood veneer. Railing in clear tempered glass with SS supports  Kota stone flooring laid with paper joints and finished with 8 coats polish                                                                                                                                                                                                                                                                                                                                                                                                                                                                                                                                                                                                                                                                                                                                                                                                                                                                                                                                                                                                                                                                                                                                                                                                                                                                                                                                                                                                                                                                                                                                                                                                                                                                                                                                                                                   | •                                       |   | • |

|                            | • GREEN •                                                                                                                                                                                                                                                              | BLUE   | • PURPI | E        |
|----------------------------|------------------------------------------------------------------------------------------------------------------------------------------------------------------------------------------------------------------------------------------------------------------------|--------|---------|----------|
| SANITARY & PLU             | MBING                                                                                                                                                                                                                                                                  |        |         |          |
| Water Closets              | Western style, porcelain EWC of Kohler or equivalent make in all bathrooms                                                                                                                                                                                             | •      | • •     |          |
| Health Faucets             | Health faucets of Schell or equivalent make in all bathrooms                                                                                                                                                                                                           | •      | • •     |          |
| Wash Basins                | Porcelain wash basins of Kohler or equivalent make shall be provided in all bathrooms                                                                                                                                                                                  | •      | • •     |          |
| Kitchen Sink               | Stainless steel sink with drain board                                                                                                                                                                                                                                  | •      | • •     | The same |
| Cockroach / Floor<br>traps | A detachable stainless steel cockroach trap with lid of Chilly or equivalent make in all bathrooms                                                                                                                                                                     | •      | • •     | \$       |
|                            | 1 Bathtub of Kohler or equivalent make in the Master bathroom                                                                                                                                                                                                          |        | •       |          |
| Bathtubs                   | 2 Standard 5'6 long Cast Iron bathtubs of Kohler or equivalent make - one each in Master<br>and Children's bath                                                                                                                                                        |        | •       |          |
| Shower Area                | Glass partition with door for the shower area in the Master & Children's bath                                                                                                                                                                                          |        | •       |          |
| Overhead Showers           | Showers of Grohe or equivalent make in all bathrooms                                                                                                                                                                                                                   | •      | • •     |          |
| Overnead Snowers           | One Rain shower of Grohe or equivalent make in the Master bath                                                                                                                                                                                                         |        | •       |          |
| Faucets                    | All faucets shall be CP, heavy body metal fittings of Grohe or equivalent make                                                                                                                                                                                         | •      | • •     |          |
| Hand Showers               | Hand showers of Grohe or equivalent make in the Master and Children's bathrooms                                                                                                                                                                                        |        | •       |          |
| Bath Accessories           | Towel rings, toilet paper holders, towel rod/rack and soap dish in Master, Children's and Guest Bathrooms - all of Grohe or equivalent make.                                                                                                                           |        | • •     | 1.0      |
| Washing Machine<br>Point   | One cold water inlet and drainage outlet for a washing machine in the Utility / Laundry room.                                                                                                                                                                          | •      | • •     |          |
| Plumbing                   | Internal water supply lines & drainage lines in cPVC pipes, Hot water lines in multiple layer composite pipes. Sewage lines in PVC pipes. Provision for centralised hot water connection to the shower and wash basin in each bathroom and to the sink in the kitchen. | e<br>• | • •     |          |
| ELECTRICAL                 |                                                                                                                                                                                                                                                                        |        |         |          |
| Wiring                     | All wiring of Havells or equivalent make, concealed in PVC conduit pipes.                                                                                                                                                                                              | •      | • •     |          |
| Ossitado a o Ossala i      | All switches of Anchor or equivalent make.                                                                                                                                                                                                                             | •      | • •     |          |
| Switches & Sockets         | Apart from the basic light and fan controls, the following number of sockets in various rooms:                                                                                                                                                                         |        |         |          |
| Living / Dining            | 3 no.s - 5 amp switch & socket                                                                                                                                                                                                                                         | •      | • •     | The      |