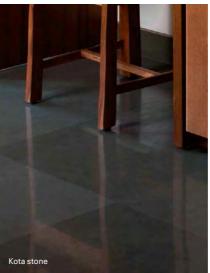

# Specifications

• GREEN • BLUE • PURPLE

|                      | GREEN                                                                                                                                                                                                                                                                                                 | RLUE | PUI | KPLE |
|----------------------|-------------------------------------------------------------------------------------------------------------------------------------------------------------------------------------------------------------------------------------------------------------------------------------------------------|------|-----|------|
| STRUCTURE            |                                                                                                                                                                                                                                                                                                       |      |     |      |
| Shell                | RCC frame structure with a height of 9'6" from slab top to slab top, except in the case of sloped or curved roofs.                                                                                                                                                                                    | •    | •   | •    |
| Masonry              | High quality exposed brick masonry using specially procured high-strength terracotta wire-cut bricks and / or stone masonry for parts of the exterior with deep-set waterproof pointing. All other masonry in terracotta blocks, table moulded brick, Aerocon blocks or Concrete blocks with plaster. |      | •   | •    |
| FLOORING & DAI       | DO                                                                                                                                                                                                                                                                                                    |      |     |      |
| Listen O Dielen      | Kota stone laid with paper joints and finished with 8 coats polish                                                                                                                                                                                                                                    | •    |     |      |
| Living & Dining      | Beige coloured imported marble laid with paper joints and finished with 8 coats polish                                                                                                                                                                                                                |      | •   | •    |
| Family Space         | Kota stone laid with paper joints and finished with 8 coats polish                                                                                                                                                                                                                                    | •    |     |      |
| ганну эрасе          | Cut-pile carpet                                                                                                                                                                                                                                                                                       |      | •   | •    |
|                      | Green Marble flooring & Counter with glass or glazed tile dado above the counter up to a height of 2'                                                                                                                                                                                                 | •    |     |      |
| Kitchen              | Beige colored imported marble laid with paper joint and finished with 8 coats polish on the floor. Marble /granite counter with glass or glazed tile dado above the counter up to a height of 2'                                                                                                      |      | •   | •    |
| Wet Kitchen / Pantry | Green marble flooring and Counter with glass or glazed tile dado above the counter up to a height of 2'.                                                                                                                                                                                              | •    | •   | •    |
| Utility / Laundry    | Green Marble flooring. No dado or counter                                                                                                                                                                                                                                                             | •    | •   | •    |
| Deck / Outdoor       | Terracotta Tiles / Tandoor Stone                                                                                                                                                                                                                                                                      | •    | •   |      |
| Deck / Outdoor       | Brazilian Ipe or other natural hardwood / Engineered Solid Wood, finished with oil                                                                                                                                                                                                                    |      |     | •    |
| Glass Deck           | Approximately 30mm thick tempered laminated floor glass panels with ceramic screen printed anti-skid pattern, supported on laminated glass structural beams below. Railing in free standing clear tempered laminated glass panels with SS supports                                                    |      |     | •    |
| Master Dadreson      | Kota stone laid with paper joints and finished with 8 coats polish                                                                                                                                                                                                                                    | •    | •   |      |
| Master Bedroom       | Hardwood flooring                                                                                                                                                                                                                                                                                     |      |     | •    |
|                      |                                                                                                                                                                                                                                                                                                       |      |     |      |