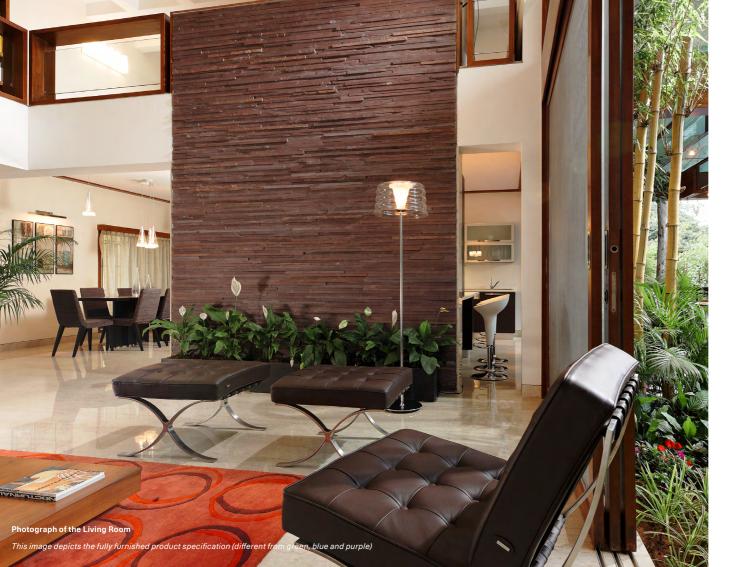

Our D60 homes have been carefully detailed. The lower level houses the foyer, a large living room with a double-height space, a dining area, and a kitchen that opens onto the wooden deck in the terrace garden. Master & guest bedrooms with ensuite bathrooms, utility area, powder room, maid's room and bathroom are also present on this floor.