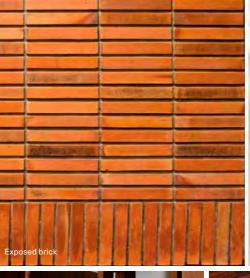

# Specifications

• GREEN • BLUE • PURPLE

|                      | GREEN                                                                                                                                                                                                                                                                                                 | RLUE | PUI | KPLE |
|----------------------|-------------------------------------------------------------------------------------------------------------------------------------------------------------------------------------------------------------------------------------------------------------------------------------------------------|------|-----|------|
| STRUCTURE            |                                                                                                                                                                                                                                                                                                       |      |     |      |
| Shell                | RCC frame structure with a height of 9'6" from slab top to slab top, except in the case of sloped or curved roofs.                                                                                                                                                                                    | •    | •   | •    |
| Masonry              | High quality exposed brick masonry using specially procured high-strength terracotta wire-cut bricks and / or stone masonry for parts of the exterior with deep-set waterproof pointing. All other masonry in terracotta blocks, table moulded brick, Aerocon blocks or Concrete blocks with plaster. |      | •   | •    |
| FLOORING & DAI       | DO                                                                                                                                                                                                                                                                                                    |      |     |      |
| Listen O Dielen      | Kota stone laid with paper joints and finished with 8 coats polish                                                                                                                                                                                                                                    | •    |     |      |
| Living & Dining      | Beige coloured imported marble laid with paper joints and finished with 8 coats polish                                                                                                                                                                                                                |      | •   | •    |
| Family Space         | Kota stone laid with paper joints and finished with 8 coats polish                                                                                                                                                                                                                                    | •    |     |      |
| ганну эрасе          | Cut-pile carpet                                                                                                                                                                                                                                                                                       |      | •   | •    |
|                      | Green Marble flooring & Counter with glass or glazed tile dado above the counter up to a height of 2'                                                                                                                                                                                                 | •    |     |      |
| Kitchen              | Beige colored imported marble laid with paper joint and finished with 8 coats polish on the floor. Marble /granite counter with glass or glazed tile dado above the counter up to a height of 2'                                                                                                      |      | •   | •    |
| Wet Kitchen / Pantry | Green marble flooring and Counter with glass or glazed tile dado above the counter up to a height of 2'.                                                                                                                                                                                              | •    | •   | •    |
| Utility / Laundry    | Green Marble flooring. No dado or counter                                                                                                                                                                                                                                                             | •    | •   | •    |
| Deck / Outdoor       | Terracotta Tiles / Tandoor Stone                                                                                                                                                                                                                                                                      | •    | •   |      |
| Deck / Outdoor       | Brazilian Ipe or other natural hardwood / Engineered Solid Wood, finished with oil                                                                                                                                                                                                                    |      |     | •    |
| Glass Deck           | Approximately 30mm thick tempered laminated floor glass panels with ceramic screen printed anti-skid pattern, supported on laminated glass structural beams below. Railing in free standing clear tempered laminated glass panels with SS supports                                                    |      |     | •    |
| Master Dadreson      | Kota stone laid with paper joints and finished with 8 coats polish                                                                                                                                                                                                                                    | •    | •   |      |
| Master Bedroom       | Hardwood flooring                                                                                                                                                                                                                                                                                     |      |     | •    |
|                      |                                                                                                                                                                                                                                                                                                       |      |     |      |

These reference images showcase options for the specific products / finishes marked on the images.

Glass mosaic tiles

These reference images showcase options for the specific products / finishes marked on the images.