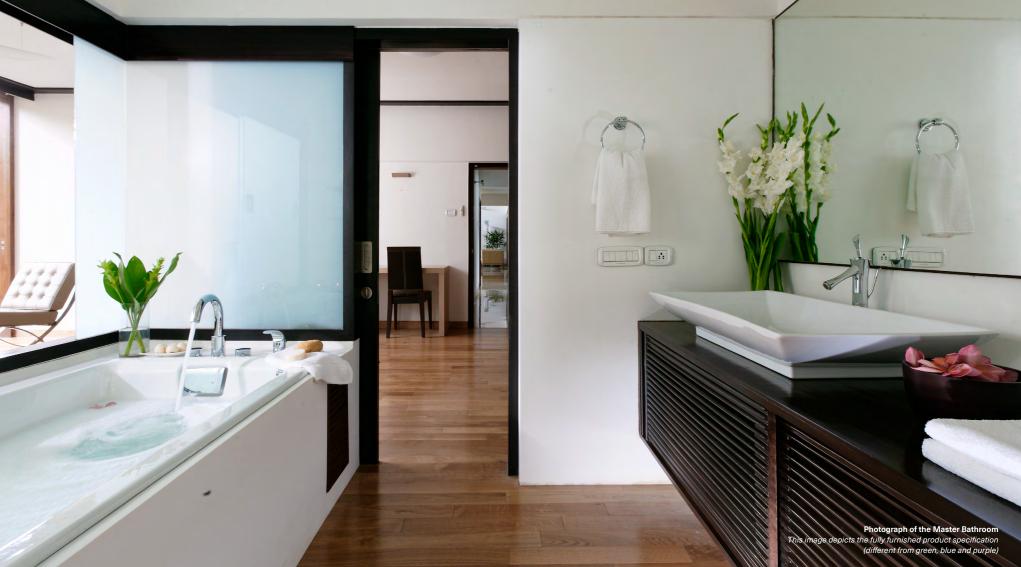

Our D60 homes have been carefully detailed. The lower level houses the foyer, a large living room with a double-height space, a dining area, and a kitchen that opens onto the wooden deck in the terrace garden. Master & guest bedrooms with ensuite bathrooms, utility area, powder room, maid's room and bathroom are also present on this floor.

#### • GREEN • BLUE • PURPLE

| Master Rathroom                                                                                                                                                   | Indian marble on the floor and counter, Marazzi or equivalent tile / glass dado on the walls up to 7' in shower area. Asian paint or equivalent washable paint with skirting in dry area.                                                                                                                                                                                                                                                                                                                                                                                                                                                                                                                                                                                                                                                                                                                                                                                                                                                                                                                                                                                                                                                                                                                                                                                                                                                                                                                                                                                                                                                                                                                                                                                                                                                                                                                                                                                                                                                                                                                                      | •                                       |   |   |
|-------------------------------------------------------------------------------------------------------------------------------------------------------------------|--------------------------------------------------------------------------------------------------------------------------------------------------------------------------------------------------------------------------------------------------------------------------------------------------------------------------------------------------------------------------------------------------------------------------------------------------------------------------------------------------------------------------------------------------------------------------------------------------------------------------------------------------------------------------------------------------------------------------------------------------------------------------------------------------------------------------------------------------------------------------------------------------------------------------------------------------------------------------------------------------------------------------------------------------------------------------------------------------------------------------------------------------------------------------------------------------------------------------------------------------------------------------------------------------------------------------------------------------------------------------------------------------------------------------------------------------------------------------------------------------------------------------------------------------------------------------------------------------------------------------------------------------------------------------------------------------------------------------------------------------------------------------------------------------------------------------------------------------------------------------------------------------------------------------------------------------------------------------------------------------------------------------------------------------------------------------------------------------------------------------------|-----------------------------------------|---|---|
| waster batilloom                                                                                                                                                  | Imported marble on floor and counter, Marazzi or equivalent tile / glass dado on the walls up to 7' in shower area. Asian paint or equivalent washable paint with skirting in dry area.                                                                                                                                                                                                                                                                                                                                                                                                                                                                                                                                                                                                                                                                                                                                                                                                                                                                                                                                                                                                                                                                                                                                                                                                                                                                                                                                                                                                                                                                                                                                                                                                                                                                                                                                                                                                                                                                                                                                        |                                         | • | • |
| Children's Bedroom                                                                                                                                                | Kota stone laid with paper joints and finished with 8 coats polish                                                                                                                                                                                                                                                                                                                                                                                                                                                                                                                                                                                                                                                                                                                                                                                                                                                                                                                                                                                                                                                                                                                                                                                                                                                                                                                                                                                                                                                                                                                                                                                                                                                                                                                                                                                                                                                                                                                                                                                                                                                             | •                                       | • | • |
| Children's Bathroom                                                                                                                                               | Marble on the floor and counter, Marazzi or equivalent tile / glass dado on<br>the walls up to 7' in shower area. Asian paint or equivalent washable paint with skirting in dry area.                                                                                                                                                                                                                                                                                                                                                                                                                                                                                                                                                                                                                                                                                                                                                                                                                                                                                                                                                                                                                                                                                                                                                                                                                                                                                                                                                                                                                                                                                                                                                                                                                                                                                                                                                                                                                                                                                                                                          | •                                       | • | • |
| Guest Bedroom                                                                                                                                                     | Kota stone laid with paper joints and finished with 8 coats polish                                                                                                                                                                                                                                                                                                                                                                                                                                                                                                                                                                                                                                                                                                                                                                                                                                                                                                                                                                                                                                                                                                                                                                                                                                                                                                                                                                                                                                                                                                                                                                                                                                                                                                                                                                                                                                                                                                                                                                                                                                                             | •                                       | • | • |
| Guest Bathroom                                                                                                                                                    | Marble on the floor and counter, Marazzi or equivalent tile / glass dado on the walls up to 7' in shower area. Asian paint or equivalent washable paint with skirting in dry area.                                                                                                                                                                                                                                                                                                                                                                                                                                                                                                                                                                                                                                                                                                                                                                                                                                                                                                                                                                                                                                                                                                                                                                                                                                                                                                                                                                                                                                                                                                                                                                                                                                                                                                                                                                                                                                                                                                                                             | •                                       | • | • |
| Davida Da ana                                                                                                                                                     | Marble on the floor and counter. No dado                                                                                                                                                                                                                                                                                                                                                                                                                                                                                                                                                                                                                                                                                                                                                                                                                                                                                                                                                                                                                                                                                                                                                                                                                                                                                                                                                                                                                                                                                                                                                                                                                                                                                                                                                                                                                                                                                                                                                                                                                                                                                       | •                                       |   |   |
| Powder Room                                                                                                                                                       | Imported Marble on the floor and Glass Counter. No Dado                                                                                                                                                                                                                                                                                                                                                                                                                                                                                                                                                                                                                                                                                                                                                                                                                                                                                                                                                                                                                                                                                                                                                                                                                                                                                                                                                                                                                                                                                                                                                                                                                                                                                                                                                                                                                                                                                                                                                                                                                                                                        |                                         | • | • |
|                                                                                                                                                                   | Kota stone laid with paper joints and finished with 8 coats polish                                                                                                                                                                                                                                                                                                                                                                                                                                                                                                                                                                                                                                                                                                                                                                                                                                                                                                                                                                                                                                                                                                                                                                                                                                                                                                                                                                                                                                                                                                                                                                                                                                                                                                                                                                                                                                                                                                                                                                                                                                                             | •                                       | • |   |
| Home Office                                                                                                                                                       | Hardwood flooring                                                                                                                                                                                                                                                                                                                                                                                                                                                                                                                                                                                                                                                                                                                                                                                                                                                                                                                                                                                                                                                                                                                                                                                                                                                                                                                                                                                                                                                                                                                                                                                                                                                                                                                                                                                                                                                                                                                                                                                                                                                                                                              | • · · · · · · · · · · · · · · · · · · · |   | • |
| Home Office                                                                                                                                                       | Marble on the floor and counter. No dado                                                                                                                                                                                                                                                                                                                                                                                                                                                                                                                                                                                                                                                                                                                                                                                                                                                                                                                                                                                                                                                                                                                                                                                                                                                                                                                                                                                                                                                                                                                                                                                                                                                                                                                                                                                                                                                                                                                                                                                                                                                                                       | •                                       | • |   |
| Powder Room                                                                                                                                                       | Hardwood flooring. No Dado                                                                                                                                                                                                                                                                                                                                                                                                                                                                                                                                                                                                                                                                                                                                                                                                                                                                                                                                                                                                                                                                                                                                                                                                                                                                                                                                                                                                                                                                                                                                                                                                                                                                                                                                                                                                                                                                                                                                                                                                                                                                                                     | •••••                                   |   | • |
| Maid's Poom                                                                                                                                                       | Walter than the state of the st |                                         |   |   |
| Ivialu S NOOIII                                                                                                                                                   | Kota stone laid with paper joints and finished with 8 coats polish                                                                                                                                                                                                                                                                                                                                                                                                                                                                                                                                                                                                                                                                                                                                                                                                                                                                                                                                                                                                                                                                                                                                                                                                                                                                                                                                                                                                                                                                                                                                                                                                                                                                                                                                                                                                                                                                                                                                                                                                                                                             | •                                       |   | • |
| Children's Bathroom  Guest Bedroom  Guest Bathroom  Powder Room  Home Office                                                                                      | Green Marble on the floor. Tile / glass dado on the walls up to 7' in shower area                                                                                                                                                                                                                                                                                                                                                                                                                                                                                                                                                                                                                                                                                                                                                                                                                                                                                                                                                                                                                                                                                                                                                                                                                                                                                                                                                                                                                                                                                                                                                                                                                                                                                                                                                                                                                                                                                                                                                                                                                                              | •                                       | • | • |
| Guest Bathroom  Powder Room  Home Office  Home Office Powder Room  Maid's Room  Maid's Bath  Internal Stairs  Store / Box Room  Service Platform / Equipment Room |                                                                                                                                                                                                                                                                                                                                                                                                                                                                                                                                                                                                                                                                                                                                                                                                                                                                                                                                                                                                                                                                                                                                                                                                                                                                                                                                                                                                                                                                                                                                                                                                                                                                                                                                                                                                                                                                                                                                                                                                                                                                                                                                | •                                       | • | • |
| Maid's Bath                                                                                                                                                       | Green Marble on the floor. Tile / glass dado on the walls up to 7' in shower area  Kota stone slabs with metal railing                                                                                                                                                                                                                                                                                                                                                                                                                                                                                                                                                                                                                                                                                                                                                                                                                                                                                                                                                                                                                                                                                                                                                                                                                                                                                                                                                                                                                                                                                                                                                                                                                                                                                                                                                                                                                                                                                                                                                                                                         | •                                       | • | • |
| Maid's Bath                                                                                                                                                       | Green Marble on the floor. Tile / glass dado on the walls up to 7' in shower area  Kota stone slabs with metal railing                                                                                                                                                                                                                                                                                                                                                                                                                                                                                                                                                                                                                                                                                                                                                                                                                                                                                                                                                                                                                                                                                                                                                                                                                                                                                                                                                                                                                                                                                                                                                                                                                                                                                                                                                                                                                                                                                                                                                                                                         | •                                       | • | • |
| Maid's Bath  Internal Stairs                                                                                                                                      | Green Marble on the floor. Tile / glass dado on the walls up to 7' in shower area  Kota stone slabs with metal railing  Beige coloured imported marble with metal railing                                                                                                                                                                                                                                                                                                                                                                                                                                                                                                                                                                                                                                                                                                                                                                                                                                                                                                                                                                                                                                                                                                                                                                                                                                                                                                                                                                                                                                                                                                                                                                                                                                                                                                                                                                                                                                                                                                                                                      | •                                       | • | • |
| Maid's Bath  Internal Stairs  Store / Box Room  Service Platform /                                                                                                | Green Marble on the floor. Tile / glass dado on the walls up to 7' in shower area  Kota stone slabs with metal railing  Beige coloured imported marble with metal railing  Steel frame encased in wood veneer. Railing in clear tempered glass with SS supports                                                                                                                                                                                                                                                                                                                                                                                                                                                                                                                                                                                                                                                                                                                                                                                                                                                                                                                                                                                                                                                                                                                                                                                                                                                                                                                                                                                                                                                                                                                                                                                                                                                                                                                                                                                                                                                                |                                         |   | • |
| Maid's Bath  Internal Stairs  Store / Box Room  Service Platform / Equipment Room                                                                                 | Green Marble on the floor. Tile / glass dado on the walls up to 7' in shower area  Kota stone slabs with metal railing  Beige coloured imported marble with metal railing  Steel frame encased in wood veneer. Railing in clear tempered glass with SS supports  Kota stone flooring laid with paper joints and finished with 8 coats polish                                                                                                                                                                                                                                                                                                                                                                                                                                                                                                                                                                                                                                                                                                                                                                                                                                                                                                                                                                                                                                                                                                                                                                                                                                                                                                                                                                                                                                                                                                                                                                                                                                                                                                                                                                                   | •                                       |   | • |