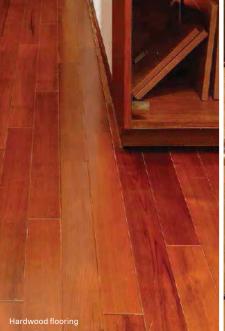

# Specifications

• GREEN • BLUE • PURPLE

|                      | GREEN                                                                                                                                                                                                                                                                                                 | RLUE | PUI | KPLE |
|----------------------|-------------------------------------------------------------------------------------------------------------------------------------------------------------------------------------------------------------------------------------------------------------------------------------------------------|------|-----|------|
| STRUCTURE            |                                                                                                                                                                                                                                                                                                       |      |     |      |
| Shell                | RCC frame structure with a height of 9'6" from slab top to slab top, except in the case of sloped or curved roofs.                                                                                                                                                                                    | •    | •   | •    |
| Masonry              | High quality exposed brick masonry using specially procured high-strength terracotta wire-cut bricks and / or stone masonry for parts of the exterior with deep-set waterproof pointing. All other masonry in terracotta blocks, table moulded brick, Aerocon blocks or Concrete blocks with plaster. |      | •   | •    |
| FLOORING & DAI       | DO                                                                                                                                                                                                                                                                                                    |      |     |      |
| Listen O Dielen      | Kota stone laid with paper joints and finished with 8 coats polish                                                                                                                                                                                                                                    | •    |     |      |
| Living & Dining      | Beige coloured imported marble laid with paper joints and finished with 8 coats polish                                                                                                                                                                                                                |      | •   | •    |
| Family Space         | Kota stone laid with paper joints and finished with 8 coats polish                                                                                                                                                                                                                                    | •    |     |      |
| ганну эрасе          | Cut-pile carpet                                                                                                                                                                                                                                                                                       |      | •   | •    |
|                      | Green Marble flooring & Counter with glass or glazed tile dado above the counter up to a height of 2'                                                                                                                                                                                                 | •    |     |      |
| Kitchen              | Beige colored imported marble laid with paper joint and finished with 8 coats polish on the floor. Marble /granite counter with glass or glazed tile dado above the counter up to a height of 2'                                                                                                      |      | •   | •    |
| Wet Kitchen / Pantry | Green marble flooring and Counter with glass or glazed tile dado above the counter up to a height of 2'.                                                                                                                                                                                              | •    | •   | •    |
| Utility / Laundry    | Green Marble flooring. No dado or counter                                                                                                                                                                                                                                                             | •    | •   | •    |
| Deck / Outdoor       | Terracotta Tiles / Tandoor Stone                                                                                                                                                                                                                                                                      | •    | •   |      |
| Deck / Outdoor       | Brazilian Ipe or other natural hardwood / Engineered Solid Wood, finished with oil                                                                                                                                                                                                                    |      |     | •    |
| Glass Deck           | Approximately 30mm thick tempered laminated floor glass panels with ceramic screen printed anti-skid pattern, supported on laminated glass structural beams below. Railing in free standing clear tempered laminated glass panels with SS supports                                                    |      |     | •    |
| Master Dadreson      | Kota stone laid with paper joints and finished with 8 coats polish                                                                                                                                                                                                                                    | •    | •   |      |
| Master Bedroom       | Hardwood flooring                                                                                                                                                                                                                                                                                     |      |     | •    |
|                      |                                                                                                                                                                                                                                                                                                       |      |     |      |

#### • GREEN • BLUE • PURPLE

| Master Rathroom                                                                                                                                                   | Indian marble on the floor and counter, Marazzi or equivalent tile / glass dado on the walls up to 7' in shower area. Asian paint or equivalent washable paint with skirting in dry area.                                                                                                                                                                                                                                                                                                                                                                                                                                                                                                                                                                                                                                                                                                                                                                                                                                                                                                                                                                                                                                                                                                                                                                                                                                                                                                                                                                                                                                                                                                                                                                                                                                                                                                                                                                                                                                                                                                                                      | •                                       |   |   |
|-------------------------------------------------------------------------------------------------------------------------------------------------------------------|--------------------------------------------------------------------------------------------------------------------------------------------------------------------------------------------------------------------------------------------------------------------------------------------------------------------------------------------------------------------------------------------------------------------------------------------------------------------------------------------------------------------------------------------------------------------------------------------------------------------------------------------------------------------------------------------------------------------------------------------------------------------------------------------------------------------------------------------------------------------------------------------------------------------------------------------------------------------------------------------------------------------------------------------------------------------------------------------------------------------------------------------------------------------------------------------------------------------------------------------------------------------------------------------------------------------------------------------------------------------------------------------------------------------------------------------------------------------------------------------------------------------------------------------------------------------------------------------------------------------------------------------------------------------------------------------------------------------------------------------------------------------------------------------------------------------------------------------------------------------------------------------------------------------------------------------------------------------------------------------------------------------------------------------------------------------------------------------------------------------------------|-----------------------------------------|---|---|
| waster batilloom                                                                                                                                                  | Imported marble on floor and counter, Marazzi or equivalent tile / glass dado on the walls up to 7' in shower area. Asian paint or equivalent washable paint with skirting in dry area.                                                                                                                                                                                                                                                                                                                                                                                                                                                                                                                                                                                                                                                                                                                                                                                                                                                                                                                                                                                                                                                                                                                                                                                                                                                                                                                                                                                                                                                                                                                                                                                                                                                                                                                                                                                                                                                                                                                                        |                                         | • | • |
| Children's Bedroom                                                                                                                                                | Kota stone laid with paper joints and finished with 8 coats polish                                                                                                                                                                                                                                                                                                                                                                                                                                                                                                                                                                                                                                                                                                                                                                                                                                                                                                                                                                                                                                                                                                                                                                                                                                                                                                                                                                                                                                                                                                                                                                                                                                                                                                                                                                                                                                                                                                                                                                                                                                                             | •                                       | • | • |
| Children's Bathroom                                                                                                                                               | Marble on the floor and counter, Marazzi or equivalent tile / glass dado on<br>the walls up to 7' in shower area. Asian paint or equivalent washable paint with skirting in dry area.                                                                                                                                                                                                                                                                                                                                                                                                                                                                                                                                                                                                                                                                                                                                                                                                                                                                                                                                                                                                                                                                                                                                                                                                                                                                                                                                                                                                                                                                                                                                                                                                                                                                                                                                                                                                                                                                                                                                          | •                                       | • | • |
| Guest Bedroom                                                                                                                                                     | Kota stone laid with paper joints and finished with 8 coats polish                                                                                                                                                                                                                                                                                                                                                                                                                                                                                                                                                                                                                                                                                                                                                                                                                                                                                                                                                                                                                                                                                                                                                                                                                                                                                                                                                                                                                                                                                                                                                                                                                                                                                                                                                                                                                                                                                                                                                                                                                                                             | •                                       | • | • |
| Guest Bathroom                                                                                                                                                    | Marble on the floor and counter, Marazzi or equivalent tile / glass dado on the walls up to 7' in shower area. Asian paint or equivalent washable paint with skirting in dry area.                                                                                                                                                                                                                                                                                                                                                                                                                                                                                                                                                                                                                                                                                                                                                                                                                                                                                                                                                                                                                                                                                                                                                                                                                                                                                                                                                                                                                                                                                                                                                                                                                                                                                                                                                                                                                                                                                                                                             | •                                       | • | • |
| Davida Da ana                                                                                                                                                     | Marble on the floor and counter. No dado                                                                                                                                                                                                                                                                                                                                                                                                                                                                                                                                                                                                                                                                                                                                                                                                                                                                                                                                                                                                                                                                                                                                                                                                                                                                                                                                                                                                                                                                                                                                                                                                                                                                                                                                                                                                                                                                                                                                                                                                                                                                                       | •                                       |   |   |
| Powder Room                                                                                                                                                       | Imported Marble on the floor and Glass Counter. No Dado                                                                                                                                                                                                                                                                                                                                                                                                                                                                                                                                                                                                                                                                                                                                                                                                                                                                                                                                                                                                                                                                                                                                                                                                                                                                                                                                                                                                                                                                                                                                                                                                                                                                                                                                                                                                                                                                                                                                                                                                                                                                        |                                         | • | • |
|                                                                                                                                                                   | Kota stone laid with paper joints and finished with 8 coats polish                                                                                                                                                                                                                                                                                                                                                                                                                                                                                                                                                                                                                                                                                                                                                                                                                                                                                                                                                                                                                                                                                                                                                                                                                                                                                                                                                                                                                                                                                                                                                                                                                                                                                                                                                                                                                                                                                                                                                                                                                                                             | •                                       | • |   |
| Home Office                                                                                                                                                       | Hardwood flooring                                                                                                                                                                                                                                                                                                                                                                                                                                                                                                                                                                                                                                                                                                                                                                                                                                                                                                                                                                                                                                                                                                                                                                                                                                                                                                                                                                                                                                                                                                                                                                                                                                                                                                                                                                                                                                                                                                                                                                                                                                                                                                              | • · · · · · · · · · · · · · · · · · · · |   | • |
| Home Office                                                                                                                                                       | Marble on the floor and counter. No dado                                                                                                                                                                                                                                                                                                                                                                                                                                                                                                                                                                                                                                                                                                                                                                                                                                                                                                                                                                                                                                                                                                                                                                                                                                                                                                                                                                                                                                                                                                                                                                                                                                                                                                                                                                                                                                                                                                                                                                                                                                                                                       | •                                       | • |   |
| Powder Room                                                                                                                                                       | Hardwood flooring. No Dado                                                                                                                                                                                                                                                                                                                                                                                                                                                                                                                                                                                                                                                                                                                                                                                                                                                                                                                                                                                                                                                                                                                                                                                                                                                                                                                                                                                                                                                                                                                                                                                                                                                                                                                                                                                                                                                                                                                                                                                                                                                                                                     | •••••                                   |   | • |
| Maid's Poom                                                                                                                                                       | Walter than the state of the st |                                         |   |   |
| Ivialu S NOOIII                                                                                                                                                   | Kota stone laid with paper joints and finished with 8 coats polish                                                                                                                                                                                                                                                                                                                                                                                                                                                                                                                                                                                                                                                                                                                                                                                                                                                                                                                                                                                                                                                                                                                                                                                                                                                                                                                                                                                                                                                                                                                                                                                                                                                                                                                                                                                                                                                                                                                                                                                                                                                             | •                                       |   | • |
| Children's Bathroom  Guest Bedroom  Guest Bathroom  Powder Room  Home Office                                                                                      | Green Marble on the floor. Tile / glass dado on the walls up to 7' in shower area                                                                                                                                                                                                                                                                                                                                                                                                                                                                                                                                                                                                                                                                                                                                                                                                                                                                                                                                                                                                                                                                                                                                                                                                                                                                                                                                                                                                                                                                                                                                                                                                                                                                                                                                                                                                                                                                                                                                                                                                                                              | •                                       | • | • |
| Guest Bathroom  Powder Room  Home Office  Home Office Powder Room  Maid's Room  Maid's Bath  Internal Stairs  Store / Box Room  Service Platform / Equipment Room |                                                                                                                                                                                                                                                                                                                                                                                                                                                                                                                                                                                                                                                                                                                                                                                                                                                                                                                                                                                                                                                                                                                                                                                                                                                                                                                                                                                                                                                                                                                                                                                                                                                                                                                                                                                                                                                                                                                                                                                                                                                                                                                                | •                                       | • | • |
| Maid's Bath                                                                                                                                                       | Green Marble on the floor. Tile / glass dado on the walls up to 7' in shower area  Kota stone slabs with metal railing                                                                                                                                                                                                                                                                                                                                                                                                                                                                                                                                                                                                                                                                                                                                                                                                                                                                                                                                                                                                                                                                                                                                                                                                                                                                                                                                                                                                                                                                                                                                                                                                                                                                                                                                                                                                                                                                                                                                                                                                         | •                                       | • | • |
| Maid's Bath                                                                                                                                                       | Green Marble on the floor. Tile / glass dado on the walls up to 7' in shower area  Kota stone slabs with metal railing                                                                                                                                                                                                                                                                                                                                                                                                                                                                                                                                                                                                                                                                                                                                                                                                                                                                                                                                                                                                                                                                                                                                                                                                                                                                                                                                                                                                                                                                                                                                                                                                                                                                                                                                                                                                                                                                                                                                                                                                         | •                                       | • | • |
| Maid's Bath  Internal Stairs                                                                                                                                      | Green Marble on the floor. Tile / glass dado on the walls up to 7' in shower area  Kota stone slabs with metal railing  Beige coloured imported marble with metal railing                                                                                                                                                                                                                                                                                                                                                                                                                                                                                                                                                                                                                                                                                                                                                                                                                                                                                                                                                                                                                                                                                                                                                                                                                                                                                                                                                                                                                                                                                                                                                                                                                                                                                                                                                                                                                                                                                                                                                      | •                                       | • | • |
| Maid's Bath  Internal Stairs  Store / Box Room  Service Platform /                                                                                                | Green Marble on the floor. Tile / glass dado on the walls up to 7' in shower area  Kota stone slabs with metal railing  Beige coloured imported marble with metal railing  Steel frame encased in wood veneer. Railing in clear tempered glass with SS supports                                                                                                                                                                                                                                                                                                                                                                                                                                                                                                                                                                                                                                                                                                                                                                                                                                                                                                                                                                                                                                                                                                                                                                                                                                                                                                                                                                                                                                                                                                                                                                                                                                                                                                                                                                                                                                                                |                                         |   | • |
| Maid's Bath  Internal Stairs  Store / Box Room  Service Platform / Equipment Room                                                                                 | Green Marble on the floor. Tile / glass dado on the walls up to 7' in shower area  Kota stone slabs with metal railing  Beige coloured imported marble with metal railing  Steel frame encased in wood veneer. Railing in clear tempered glass with SS supports  Kota stone flooring laid with paper joints and finished with 8 coats polish                                                                                                                                                                                                                                                                                                                                                                                                                                                                                                                                                                                                                                                                                                                                                                                                                                                                                                                                                                                                                                                                                                                                                                                                                                                                                                                                                                                                                                                                                                                                                                                                                                                                                                                                                                                   | •                                       |   | • |