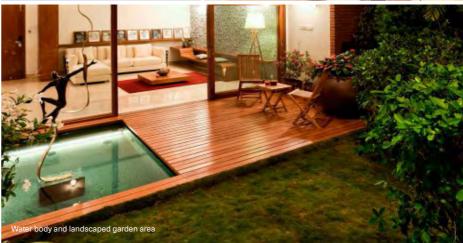

Challenging the perception that apartments can't really give you the same feeling as an individual home, each of these duplex homes are designed around a large terrace garden (70' x 14') and a wood deck.

Every living space, including the kitchen, is adjacent to the garden—separated only by large glass panelled sliding doors—to always provide the feeling of being close to nature even on the higher floors. The gardens are complete with sprinklers and a drip irrigation system, and plants as tall as 16 feet.

### Legend

| 01 Entrance Lobby       | 15'-1" x 5'-7"    |
|-------------------------|-------------------|
| 02 Maid's Bedroom       | 7'-2" x 7'-9"     |
| 03 Maid's Bathroom      | 5'-0" x 4'-4"     |
| 04 Lower Powder Room    | 7'-0" x 3'-4"     |
| 05 Living               | 16'-10" x 25'-0"  |
| 06 Dining/Kitchen       | 14'-9" x 28'-3"   |
| 07 Wet Kitchen          | 16'-4" x 7'-11"   |
| 08 Utility              | 10'-0" x 7'-11"   |
| 09 Lower Passage        | 18'-9" x 8'-11"   |
| 10 Lower Guest Bedroom  | 12'-2" x 15'-7"   |
| 11 Lower Guest Bathroom | 5'-2" x 8'-4"     |
| 12 Master Bedroom       | 18'-9" x 19'-4"   |
| 13 Master Bathroom      | 11'-1" x 10'-4"   |
| 14 Walk-In Wardrobe     | 11'-3" x 5'-9"    |
| 15 Terrace Garden/      | 35'-0" x 11'-11"  |
| Water Body              | 16'-5" x 11'-11"  |
| 16 Deck                 | 16'-11" x 11'-11" |
| 17 Service Platform     | 5'-7" x 10'-8"    |