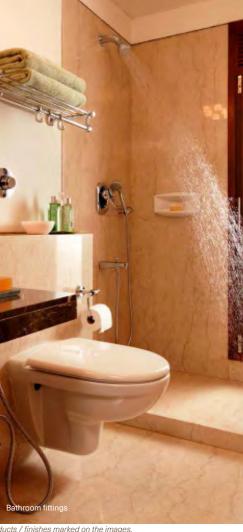

These reference images showcase options for the specific products / finishes marked on the images.

Glass mosaic tiles

These reference images showcase options for the specific products / finishes marked on the images.

|                            | • GREEN •                                                                                                                                                                                                                                                              | BLUE   | • PURPI | E        |
|----------------------------|------------------------------------------------------------------------------------------------------------------------------------------------------------------------------------------------------------------------------------------------------------------------|--------|---------|----------|
| SANITARY & PLU             | MBING                                                                                                                                                                                                                                                                  |        |         |          |
| Water Closets              | Western style, porcelain EWC of Kohler or equivalent make in all bathrooms                                                                                                                                                                                             | •      | • •     |          |
| Health Faucets             | Health faucets of Schell or equivalent make in all bathrooms                                                                                                                                                                                                           | •      | • •     |          |
| Wash Basins                | Porcelain wash basins of Kohler or equivalent make shall be provided in all bathrooms                                                                                                                                                                                  | •      | • •     |          |
| Kitchen Sink               | Stainless steel sink with drain board                                                                                                                                                                                                                                  | •      | • •     | The same |
| Cockroach / Floor<br>traps | A detachable stainless steel cockroach trap with lid of Chilly or equivalent make in all bathrooms                                                                                                                                                                     | •      | • •     | \$       |
|                            | 1 Bathtub of Kohler or equivalent make in the Master bathroom                                                                                                                                                                                                          |        | •       |          |
| Bathtubs                   | 2 Standard 5'6 long Cast Iron bathtubs of Kohler or equivalent make - one each in Master<br>and Children's bath                                                                                                                                                        |        | •       |          |
| Shower Area                | Glass partition with door for the shower area in the Master & Children's bath                                                                                                                                                                                          |        | •       |          |
| Overhead Showers           | Showers of Grohe or equivalent make in all bathrooms                                                                                                                                                                                                                   | •      | • •     |          |
| Overnead Snowers           | One Rain shower of Grohe or equivalent make in the Master bath                                                                                                                                                                                                         |        | •       |          |
| Faucets                    | All faucets shall be CP, heavy body metal fittings of Grohe or equivalent make                                                                                                                                                                                         | •      | • •     |          |
| Hand Showers               | Hand showers of Grohe or equivalent make in the Master and Children's bathrooms                                                                                                                                                                                        |        | •       |          |
| Bath Accessories           | Towel rings, toilet paper holders, towel rod/rack and soap dish in Master, Children's and Guest Bathrooms - all of Grohe or equivalent make.                                                                                                                           |        | • •     | 1.0      |
| Washing Machine<br>Point   | One cold water inlet and drainage outlet for a washing machine in the Utility / Laundry room.                                                                                                                                                                          | •      | • •     |          |
| Plumbing                   | Internal water supply lines & drainage lines in cPVC pipes, Hot water lines in multiple layer composite pipes. Sewage lines in PVC pipes. Provision for centralised hot water connection to the shower and wash basin in each bathroom and to the sink in the kitchen. | e<br>• | • •     |          |
| ELECTRICAL                 |                                                                                                                                                                                                                                                                        |        |         |          |
| Wiring                     | All wiring of Havells or equivalent make, concealed in PVC conduit pipes.                                                                                                                                                                                              | •      | • •     |          |
| Ossitado a o Ossala i      | All switches of Anchor or equivalent make.                                                                                                                                                                                                                             | •      | • •     |          |
| Switches & Sockets         | Apart from the basic light and fan controls, the following number of sockets in various rooms:                                                                                                                                                                         |        |         |          |
| Living / Dining            | 3 no.s - 5 amp switch & socket                                                                                                                                                                                                                                         | •      | • •     | The      |