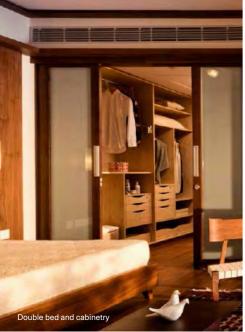

Our D60 homes have been carefully detailed. The lower level houses the foyer, a large living room with a double-height space, a dining area, and a kitchen that opens onto the wooden deck in the terrace garden. Master & guest bedrooms with ensuite bathrooms, utility area, powder room, maid's room and bathroom are also present on this floor.

The library, overlooking the living space below, and home office with attached powder room and store room are also at this second level.

Furniture items have been shown here for providing a reference only. Please refer the section on specifications to understand what is provided under various purchase options.