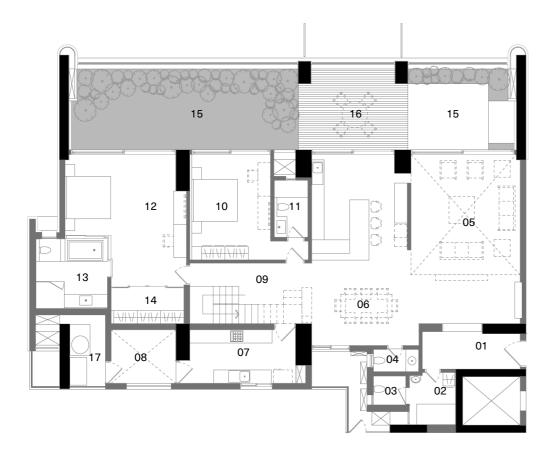

# **D60** V2 Lower Level

| Carpet Area    | 4095 sq.ft. |
|----------------|-------------|
| Outdoor Spaces | 1182 sq.ft. |
| Built-up Area  | 5899 sq.ft. |

### Legend

| 01 Entrance Lobby       | 15'-1" x 5'-7"    |
|-------------------------|-------------------|
| 02 Maid's Bedroom       | 7'-2" x 7'-9"     |
| 03 Maid's Bathroom      | 5'-0" x 4'-4"     |
| 04 Lower Powder Room    | 7'-0" x 3'-4"     |
| 05 Living               | 16'-10" x 25'-0"  |
| 06 Dining/Kitchen       | 14'-9" x 28'-3"   |
| 07 Wet Kitchen          | 16'-4" x 7'-11"   |
| 08 Utility              | 10'-0" x 7'-11"   |
| 09 Lower Passage        | 18'-9" x 8'-11"   |
| 10 Lower Guest Bedroom  | 12'-2" x 15'-7"   |
| 11 Lower Guest Bathroom | 5'-2" x 8'-4"     |
| 12 Master Bedroom       | 18'-9" x 19'-4"   |
| 13 Master Bathroom      | 11'-1" x 10'-4"   |
| 14 Walk-In Wardrobe     | 11'-3" x 5'-9"    |
| 15 Terrace Garden/      | 35'-0" x 11'-11"  |
| Water Body              | 16'-5" x 11'-11"  |
| 16 Deck                 | 16'-11" x 11'-11" |
| 17 Service Platform     | 5'-7" x 10'-8"    |