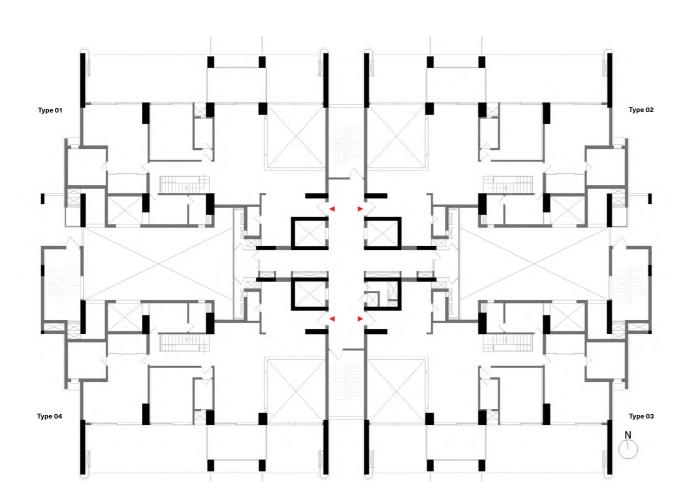

ildren's Bathroom  | 11'-1" x 10'-4"  |
| 20 Walk-In Wardrobe     | 11'-3" x 5'-9"   |
| 21 Upper Guest Bedroom  | 12'-2" x 15'-7"  |
| 22 Upper Guest Bathroom | 5'-2" x 8'-5"    |
| 23 Upper Passage        | 18'-9" x 4'-1"   |
| 24 Equipment Room       | 4'-11" x 8'-4"   |
| 25 Box Room             | 10'-11" x 8'-4"  |
| 26 Family               | 14'-5" x 28'-3"  |
| 27 Library              | 17'-9" x 6'-5"   |
| 28 Home Office          | 18'-7" x 13'-5"  |
| 29 Powder Room          | 3'-7" x 8'-3"    |
| 30 Deck                 | 16'-11" x 9'-10" |

Furniture items have been shown here for providing a reference only. Please refer the section on specifications to understand what is provided under various purchase options.



# Block Plan

Block 02

**D60** V2

(Level 04, 06, 08, 10, 12)



# Block Plan

Block 02

**D60** V2

(Level 05, 07, 09, 11, 13)





# Specifications

• GREEN • BLUE • PURPLE

|                      | GREEN                                                                                                                                                                                                                                                                                                 | RLUE | PUI | KPLE |
|----------------------|-------------------------------------------------------------------------------------------------------------------------------------------------------------------------------------------------------------------------------------------------------------------------------------------------------|------|-----|------|
| STR