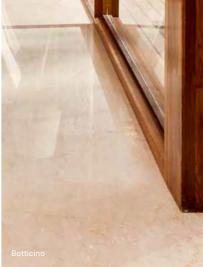

# Specifications

• GREEN • BLUE • PURPLE

|                      | GREEN                                                                                                                                                                                                                                                                                                 | RLUE | PUI | KPLE |
|----------------------|-------------------------------------------------------------------------------------------------------------------------------------------------------------------------------------------------------------------------------------------------------------------------------------------------------|------|-----|------|
| STRUCTURE            |                                                                                                                                                                                                                                                                                                       |      |     |      |
| Shell                | RCC frame structure with a height of 9'6" from slab top to slab top, except in the case of sloped or curved roofs.                                                                                                                                                                                    | •    | •   | •    |
| Masonry              | High quality exposed brick masonry using specially procured high-strength terracotta wire-cut bricks and / or stone masonry for parts of the exterior with deep-set waterproof pointing. All other masonry in terracotta blocks, table moulded brick, Aerocon blocks or Concrete blocks with plaster. |      | •   | •    |
| FLOORING & DAI       | DO                                                                                                                                                                                                                                                                                                    |      |     |      |
| Listen O Dielen      | Kota stone laid with paper joints and finished with 8 coats polish                                                                                                                                                                                                                                    | •    |     |      |
| Living & Dining      | Beige coloured imported marble laid with paper joints and finished with 8 coats polish                                                                                                                                                                                                                |      | •   | •    |
| Family Space         | Kota stone laid with paper joints and finished with 8 coats polish                                                                                                                                                                                                                                    | •    |     |      |
| ганну эрасе          | Cut-pile carpet                                                                                                                                                                                                                                                                                       |      | •   | •    |
|                      | Green Marble flooring & Counter with glass or glazed tile dado above the counter up to a height of 2'                                                                                                                                                                                                 | •    |     |      |
| Kitchen              | Beige colored imported marble laid with paper joint and finished with 8 coats polish on the floor. Marble /granite counter with glass or glazed tile dado above the counter up to a height of 2'                                                                                                      |      | •   | •    |
| Wet Kitchen / Pantry | Green marble flooring and Counter with glass or glazed tile dado above the counter up to a height of 2'.                                                                                                                                                                                              | •    | •   | •    |
| Utility / Laundry    | Green Marble flooring. No dado or counter                                                                                                                                                                                                                                                             | •    | •   | •    |
| Deck / Outdoor       | Terracotta Tiles / Tandoor Stone                                                                                                                                                                                                                                                                      | •    | •   |      |
| Deck / Outdoor       | Brazilian Ipe or other natural hardwood / Engineered Solid Wood, finished with oil                                                                                                                                                                                                                    |      |     | •    |
| Glass Deck           | Approximately 30mm thick tempered laminated floor glass panels with ceramic screen printed anti-skid pattern, supported on laminated glass structural beams below. Railing in free standing clear tempered laminated glass panels with SS supports                                                    |      |     | •    |
| Master Dadreson      | Kota stone laid with paper joints and finished with 8 coats polish                                                                                                                                                                                                                                    | •    | •   |      |
| Master Bedroom       | Hardwood flooring                                                                                                                                                                                                                                                                                     |      |     | •    |
|                      |                                                                                                                                                                                                                                                                                                       |      |     |      |

These reference images showcase options for the specific products / finishes marked on the images.

Glass mosaic tiles

These reference images showcase options for the specific products / finishes marked on the images.