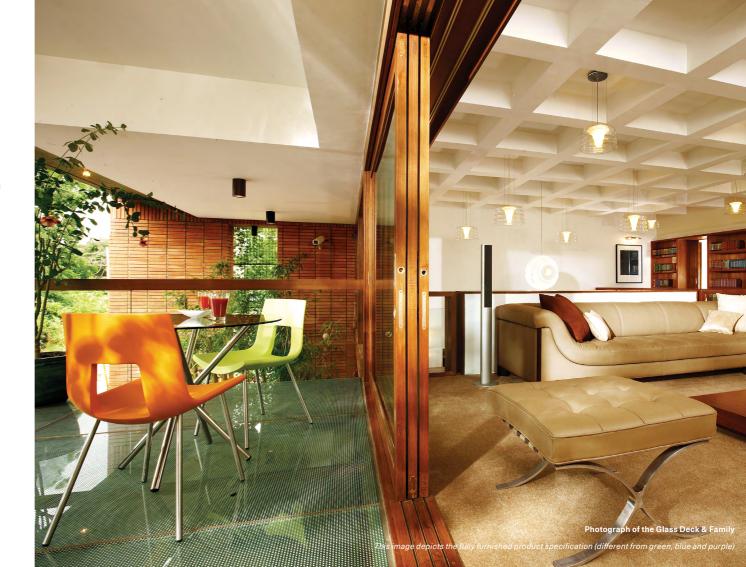

Upstairs, the family space opens out onto a glass deck which allows diffused light to pass through to the wood deck in the garden below. The children and guest bedrooms with attached bathrooms are located on this level.