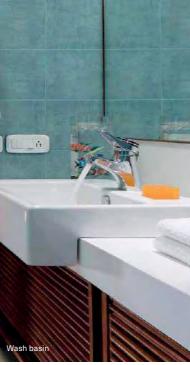

|                            | • GREEN •                                                                                                                                                                                                                                                              | BLUE   | • PURPI | E        |
|----------------------------|------------------------------------------------------------------------------------------------------------------------------------------------------------------------------------------------------------------------------------------------------------------------|--------|---------|----------|
| SANITARY & PLU             | MBING                                                                                                                                                                                                                                                                  |        |         |          |
| Water Closets              | Western style, porcelain EWC of Kohler or equivalent make in all bathrooms                                                                                                                                                                                             | •      | • •     |          |
| Health Faucets             | Health faucets of Schell or equivalent make in all bathrooms                                                                                                                                                                                                           | •      | • •     |          |
| Wash Basins                | Porcelain wash basins of Kohler or equivalent make shall be provided in all bathrooms                                                                                                                                                                                  | •      | • •     |          |
| Kitchen Sink               | Stainless steel sink with drain board                                                                                                                                                                                                                                  | •      | • •     | The same |
| Cockroach / Floor<br>traps | A detachable stainless steel cockroach trap with lid of Chilly or equivalent make in all bathrooms                                                                                                                                                                     | •      | • •     | \$       |
|                            | 1 Bathtub of Kohler or equivalent make in the Master bathroom                                                                                                                                                                                                          |        | •       |          |
| Bathtubs                   | 2 Standard 5'6 long Cast Iron bathtubs of Kohler or equivalent make - one each in Master<br>and Children's bath                                                                                                                                                        |        | •       |          |
| Shower Area                | Glass partition with door for the shower area in the Master & Children's bath                                                                                                                                                                                          |        | •       |          |
| Overhead Showers           | Showers of Grohe or equivalent make in all bathrooms                                                                                                                                                                                                                   | •      | • •     |          |
| Overnead Snowers           | One Rain shower of Grohe or equivalent make in the Master bath                                                                                                                                                                                                         |        | •       |          |
| Faucets                    | All faucets shall be CP, heavy body metal fittings of Grohe or equivalent make                                                                                                                                                                                         | •      | • •     |          |
| Hand Showers               | Hand showers of Grohe or equivalent make in the Master and Children's bathrooms                                                                                                                                                                                        |        | •       |          |
| Bath Accessories           | Towel rings, toilet paper holders, towel rod/rack and soap dish in Master, Children's and Guest Bathrooms - all of Grohe or equivalent make.                                                                                                                           |        | • •     | 1.0      |
| Washing Machine<br>Point   | One cold water inlet and drainage outlet for a washing machine in the Utility / Laundry room.                                                                                                                                                                          | •      | • •     |          |
| Plumbing                   | Internal water supply lines & drainage lines in cPVC pipes, Hot water lines in multiple layer composite pipes. Sewage lines in PVC pipes. Provision for centralised hot water connection to the shower and wash basin in each bathroom and to the sink in the kitchen. | e<br>• | • •     |          |
| ELECTRICAL                 |                                                                                                                                                                                                                                                                        |        |         |          |
| Wiring                     | All wiring of Havells or equivalent make, concealed in PVC conduit pipes.                                                                                                                                                                                              | •      | • •     |          |
| Ossitado a o Ossala i      | All switches of Anchor or equivalent make.                                                                                                                                                                                                                             | •      | • •     |          |
| Switches & Sockets         | Apart from the basic light and fan controls, the following number of sockets in various rooms:                                                                                                                                                                         |        |         |          |
| Living / Dining            | 3 no.s - 5 amp switch & socket                                                                                                                                                                                                                                         | •      | • •     | The      |