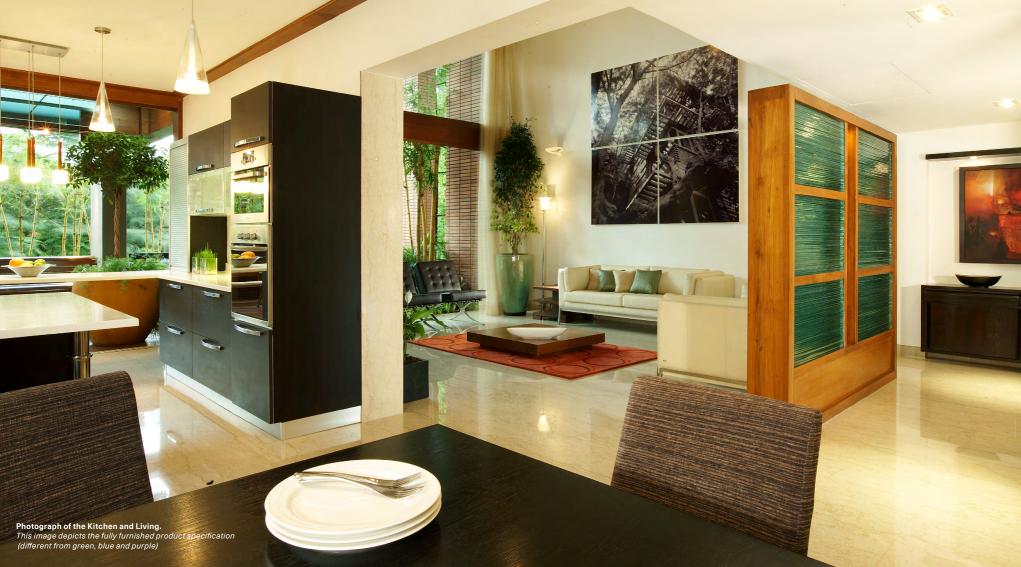

Our D60 homes have been carefully detailed. The lower level houses the foyer, a large living room with a double-height space, a dining area, and a kitchen that opens onto the wooden deck in the terrace garden. Master & guest bedrooms with ensuite bathrooms, utility area, powder room, maid's room and bathroom are also present on this floor.

Furniture items have been shown here for providing a reference only. Please refer the section on specifications to understand what is provided under various purchase options.

Furniture items have been shown here for providing a reference only. Please refer the section on specifications to understand what is provided under various purchase options.