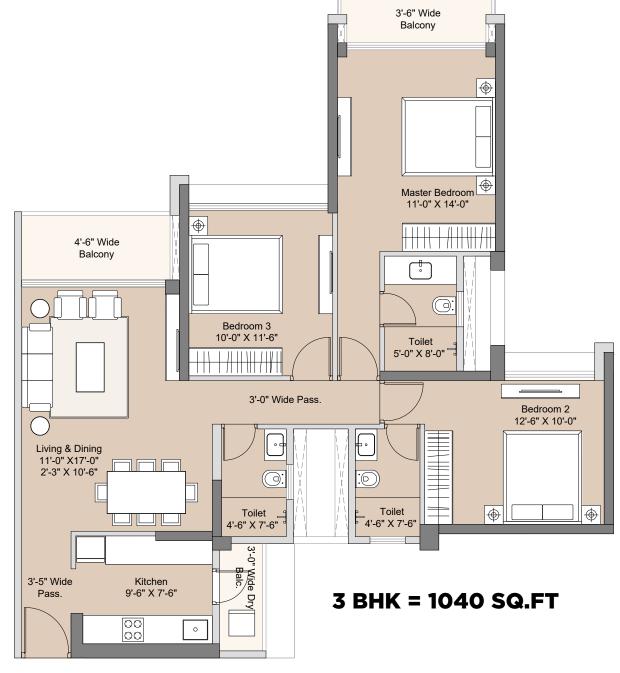

MAHARERA NO.: P51700050167 | P51700050166. Details available at https://maharera.mahaonline.gov.in

The plans, designs, and dimensions are as per current sanctioned plans and approvals. Specifications, amenities, and facilities will be a set out in the agreement for sale as will be uploaded on the RERA website (https://maharera.mahaonline.gov.in) under Registration No. PSI700050166. The same mad pervision/afteration in terms of approvals, orders, directions and/or regulations of the concerned/relevant authorities, and/or for compliance with laws/regulations in force from time to time and/or in line with our customer policies we may modify/after the above by following due procedure as prescribed under the Real Estate (Regulation and Development) (Registration of real estate projects, Registration of real estate agents, rates of interest and disclosures on website) Rules, 2017 and the Rules and Regulations framed under RERA for Maharashtra ("RERA Rules"). The future development (mixed use, including commencing, office and under the Regulations framed under RERA for Maharashtra ("RERA Rules"). The future development (mixed use, including commencing, office and under the Regulations framed under RERA for Maharashtra ("RERA Rules"). The future development (mixed use, including commencing), office and under the Regulations framed under RERA for Maharashtra ("RERA Rules"). The future development (mixed use, including commencing), office and under the Regulations framed under RERA for Maharashtra ("RERA Rules"). The future development (mixed use, including commencing), office and under the Regulation of the post of the pos