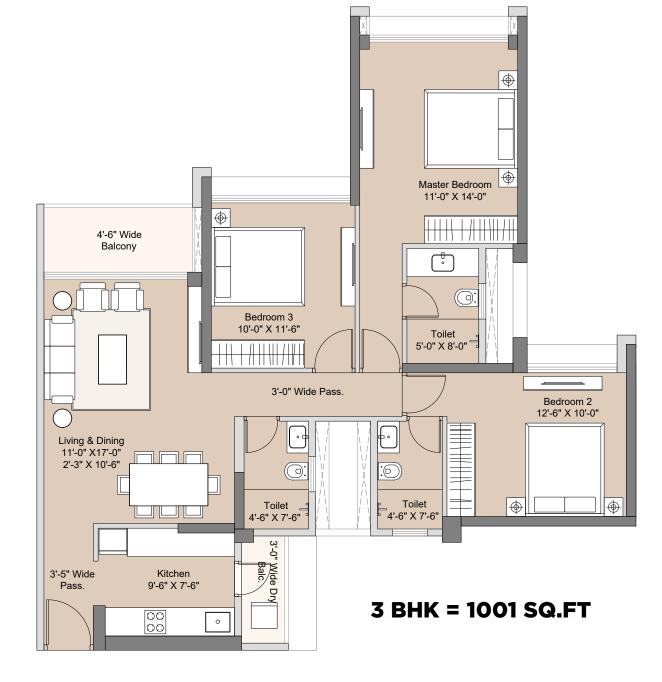

MAHARERA NO.: P51700050167 | P51700050166. Details available at https://maharera.mahaonline.gov.in

The plans, designs, and dimensions are as per current sanctioned plans and approvals. Specifications, amenities, and facilities will be a set out in the agreement for sale as will be uploaded on the RERA website (https://maharera.mahaonline.gov.in) under Registration No. PSI700050166. The same mad pervision/afteration in terms of approvals, orders, directions and/or regulations of the concerned/relevant authorities, and/or for compliance with laws/regulations in force from time to time and/or in line with our customer policies we may modify/after the above by following due procedure as prescribed under the Real Estate (Regulation and Development) (Registration of real estate projects, Registration of real estate agents, rates of interest and disclosures on website) Rules, 2017 and the Rules and Regulations framed under RERA for Maharashtra ("RERA Rules"). The future development (mixed use, including commencing, office and under the Regulations framed under RERA for Maharashtra ("RERA Rules"). The future development (mixed use, including commencing, office and under the Regulations framed under RERA for Maharashtra ("RERA Rules"). The future development (mixed use, including commencing), office and under the Regulations framed under RERA for Maharashtra ("RERA Rules"). The future development (mixed use, including commencing), office and under the Regulation of the policy and provided which shall be developed under the AR policy. Certain portion of land is affected by reservation of land is affected by reservation of reserved protion of land is affected by reservation of reserved protion of land is affected by reservation of reserved protion of land is affected by reservation of reservation of reservation of reservation of the volud also be part of AR Policy.