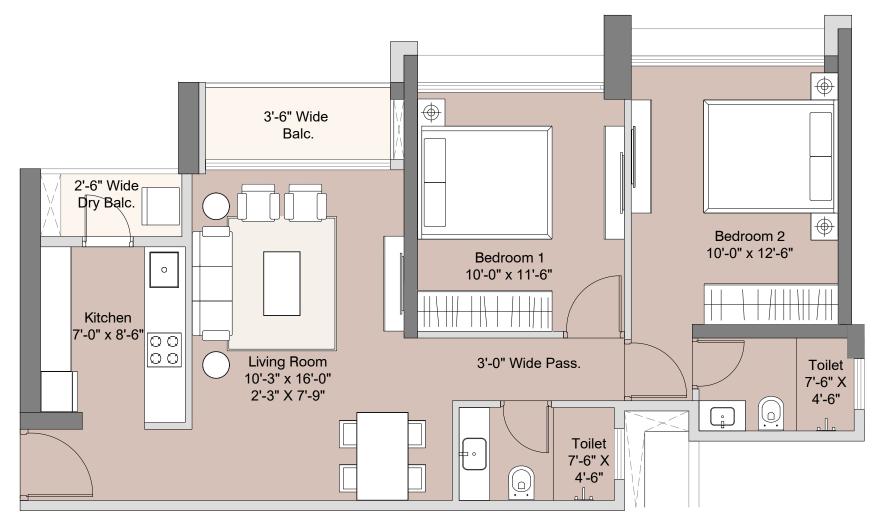

## 2 BHK = 702 SQ.FT

MAHARERA NO.: P51700050167 | P51700050166. Details available at https://maharera.mahaonline.gov.in

The plans, designs, and dimensions are as per current sanctioned plans and approvals. Specifications, amentities, and facilities will be a set out in the agreement for sale as will be uploaded on the RERA website (https://maharera.mahaonline.gov.in) under Registration No. PSI7000501667 [PSI7000501667. The same mad per voision/apleration in terms of approvals, orders, directions and/or regulations of the concerned/relevant authorities, and/or for compliance with laws/regulations in the time and/or in line with our customer policies we may modify/alter the above by following due procedure as perscribed under the Read (Regulation and Development) (Registration of real estate (Regulation freal estate) (Regulation and Development) (Registration of real estate) (Regulation freal estate) (Regulation freal estate) (Regulation and change as per the approval of competent authorities. Hospital reservation, is being planned and being developed in the adjacent plot, as per Accommodation & amp; Reservation policy (AR Policy) under applicable development, process for acquisition of reserved portion of land parcels is on, which would also be part of AR Policy.