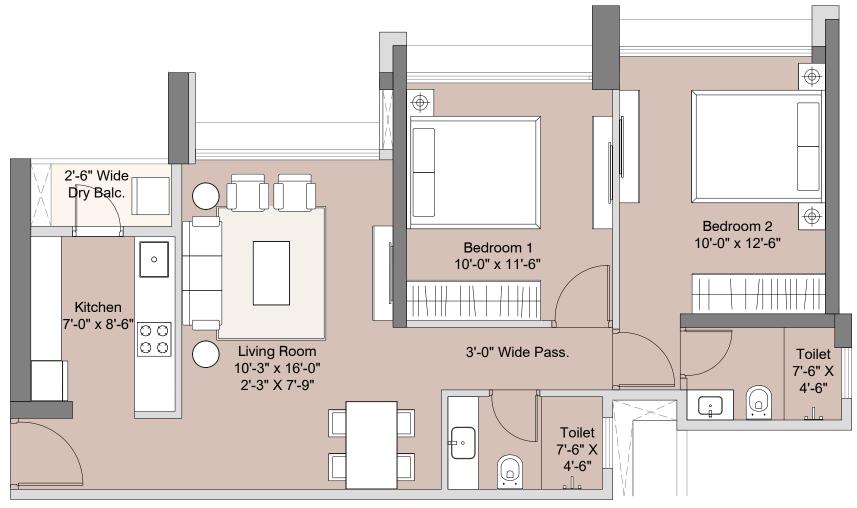

# 2 BHK = 665.4 SQ.FT

MAHARERA NO.: P51700050167 | P51700050166. Details available at https://maharera.mahaonline.gov.in

The plans, designs, and dimensions are as per current sanctioned plans and approvals. Specifications, amenities, and facilities will be a set out in the agreement for sale as will be uploaded on the RERA website (https://maharera.mahaonline.gov.in) under Registration No. PSI700050166. The same mad pervision/afteration in terms of approvals, orders, directions and/or regulations of the concerned/relevant authorities, and/or for compliance with laws/regulations in force from time to time and/or in line with our customer policies we may modify/after the above by following due procedure as prescribed under the Real Estate (Regulation and Development) (Registration of real estate projects, Registration of real estate agents, rates of interest and disclosures on website) Rules, 2017 and the Rules and Regulations framed under RERA for Maharashtra ("RERA Rules"). The future development (mixed use, including commencing, office and under the Regulations framed under RERA for Maharashtra ("RERA Rules"). The future development (mixed use, including commencing, office and under the Regulations framed under RERA for Maharashtra ("RERA Rules"). The future development (mixed use, including commencing), office and under the Regulations framed under RERA for Maharashtra ("RERA Rules"). The future development (mixed use, including commencing), office and under the Regulations framed under RERA for Maharashtra ("RERA Rules"). The future development (mixed use, including commencing), office and under the Regulation of the post of the pos