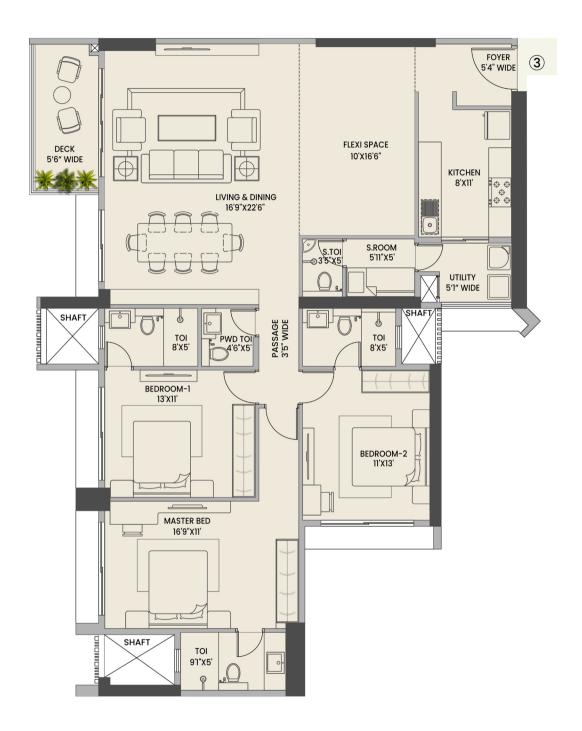

# UNIT 3 - 3.5 BHK IMPERIAL

| RERA CARPET   | BALCONY     | TOTAL         |
|---------------|-------------|---------------|
| 136.40 Sq.mts | 9.58 Sq.mts | 145.98 Sq.mts |
| 1,468 Sq.ft.  | 103 Sq.ft.  | 1,571 Sq.ft.  |