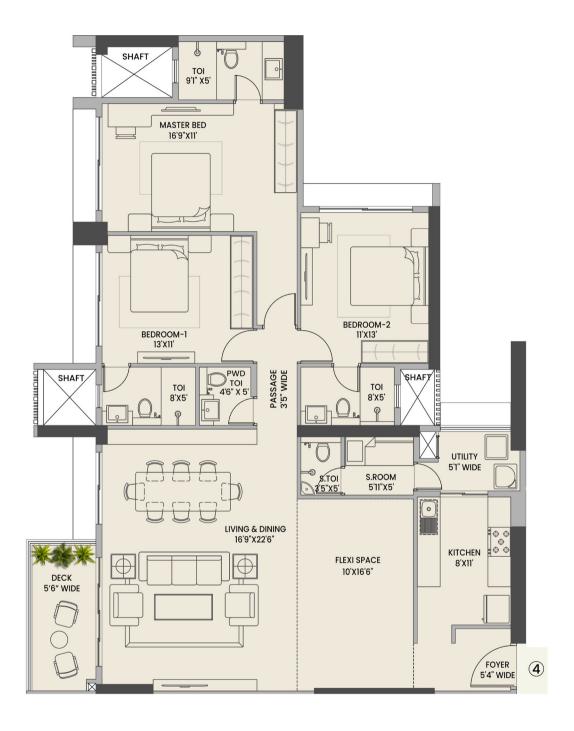

### UNIT 4 - 3.5 BHK IMPERIAL

| RERA CARPET   | BALCONY     | TOTAL         |
|---------------|-------------|---------------|
| 136.40 Sq.mts | 9.84 Sq.mts | 146.24 Sq.mts |
| 1,468 Sq.ft.  | 106 Sq.ft.  | 1,574 Sq.ft.  |