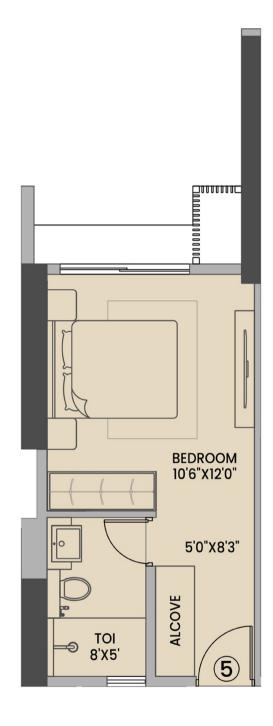

# UNIT 5 - REGAL STUDIO

| RERA CARPET  | BALCONY | TOTAL        |
|--------------|---------|--------------|
| 19.97 Sq.mts | N/A     | 19.97 Sq.mts |
| 215 Sq.ft.   | N/A     | 215 Sq.ft.   |