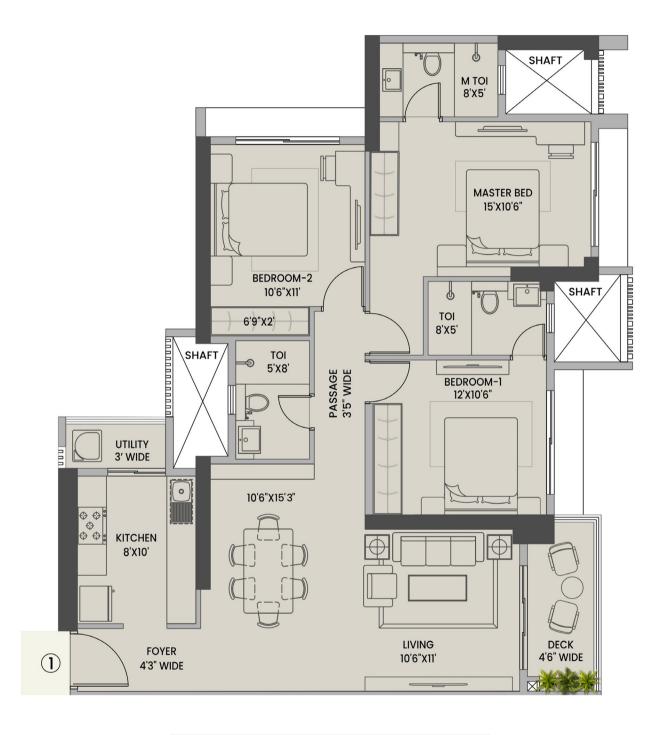

# UNIT 1 - 3 BHK ELITE

| RERA CARPET  | BALCONY     | TOTAL         |
|--------------|-------------|---------------|
| 97.21 Sq.mts | 6.61 Sq.mts | 103.82 Sq.mts |
| 1,047 Sq.ft. | 71 Sq.ft.   | 1,118 Sq.ft.  |