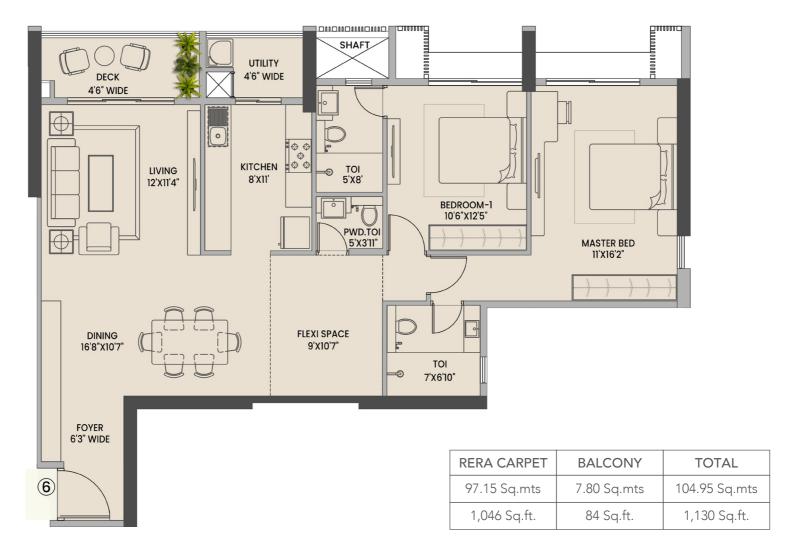

| 97.21 Sq.mts | 6.39 Sq.mts | 103.60 Sq.mts |
| 1,046 Sq.ft. | 69 Sq.ft.   | 1,115 Sq.ft.  |





# UNIT 3 - 3.5 BHK IMPERIAL



| RERA CARPET   | BALCONY     | TOTAL         |
|---------------|-------------|---------------|
| 136.40 Sq.mts | 9.58 Sq.mts | 145.98 Sq.mts |
| 1,468 Sq.ft.  | 103 Sq.ft.  | 1,571 Sq.ft.  |





### UNIT 4 - 3.5 BHK IMPERIAL



| RERA CARPET   | BALCONY     | TOTAL         |
|---------------|-------------|---------------|
| 136.40 Sq.mts | 9.84 Sq.mts | 146.24 Sq.mts |
| 1,468 Sq.ft.  | 106 Sq.ft.  | 1,574 Sq.ft.  |





# UNIT 5 - REGAL STUDIO



| RERA CARPET  | BALCONY | TOTAL        |
|--------------|---------|--------------|
| 19.97 Sq.mts | N/A     | 19.97 Sq.mts |
| 215 Sq.ft.   | N/A     | 215 Sq.ft.   |





#### TOWER A

#### UNIT 6 - 2.5 BHK REGAL