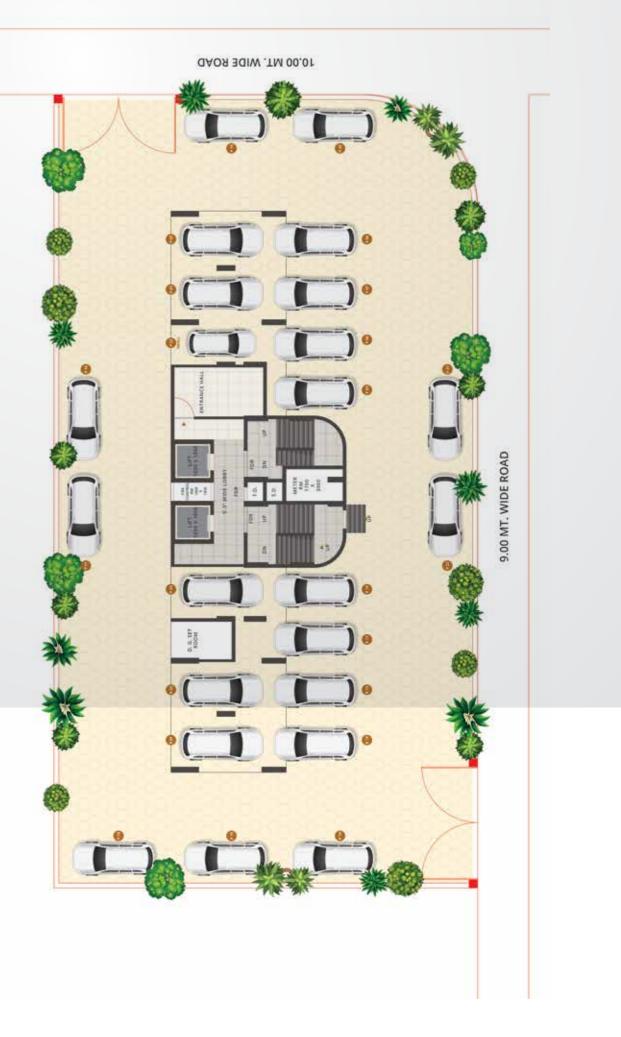

Rly. Stn. and proposed Metro stn.
- 15 mins drive from International Airport
- In front of CIDCO Garden
- Proximity to Asia's largest Central Park & Golf Course
- Proximity to superior educational institutions & high quality medical facilities

#### **Project Architecture**

- CIDCO transfer plot
- Stilt + 15 storey exclusively residential tower
- Each floor houses two 2BHK + Terrace apartments
- Earthquake resistant R.C.C. Construction

#### **High-Quality Amenities**

- Two automatic elevators of reputed make
- Vitrified flooring in all rooms from RAK (or equivalent brand)
- Branded fittings in toilet and kitchen from Jaquar (or equivalent brand)
- Powder coated window system
- Power back-up for common facilities
- Decorative entrance lobby,
  security check-post and intercom facilitty











# Floor Plan: 2<sup>nd</sup>, 4<sup>th</sup>, 6<sup>th</sup> & 8<sup>th</sup>









Floor Plan 11<sup>th</sup>









Floor Plan 13<sup>th</sup>









Floor Plan 15<sup>th</sup>





RERA Project Registration Number: P52000004729