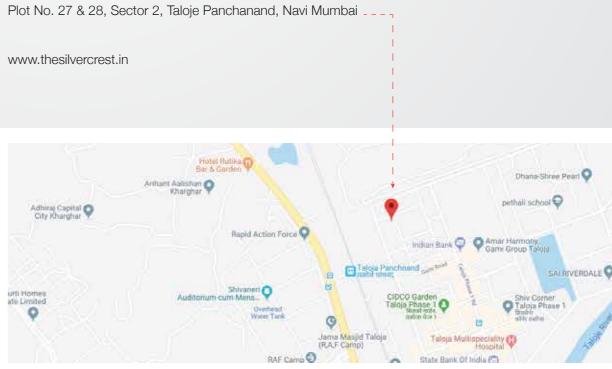

**Project Architecture**

- CIDCO transfer plot
- Stilt + 15 storey exclusively residential tower
- Each floor houses two 2BHK + Terrace apartments
- Earthquake resistant R.C.C. Construction

#### **High-Quality Amenities**

- Two automatic elevators of reputed make
- Vitrified flooring in all rooms from RAK (or equivalent brand)
- Branded fittings in toilet and kitchen from Jaquar (or equivalent brand)
- Powder coated window system
- Power back-up for common facilities
- Decorative entrance lobby,
  security check-post and intercom facilitty











# Floor Plan: 2<sup>nd</sup>, 4<sup>th</sup>, 6<sup>th</sup> & 8<sup>th</sup>









Floor Plan 11<sup>th</sup>









Floor Plan 13<sup>th</sup>









Floor Plan 15<sup>th</sup>





RERA Project Registration Number: P52000004729