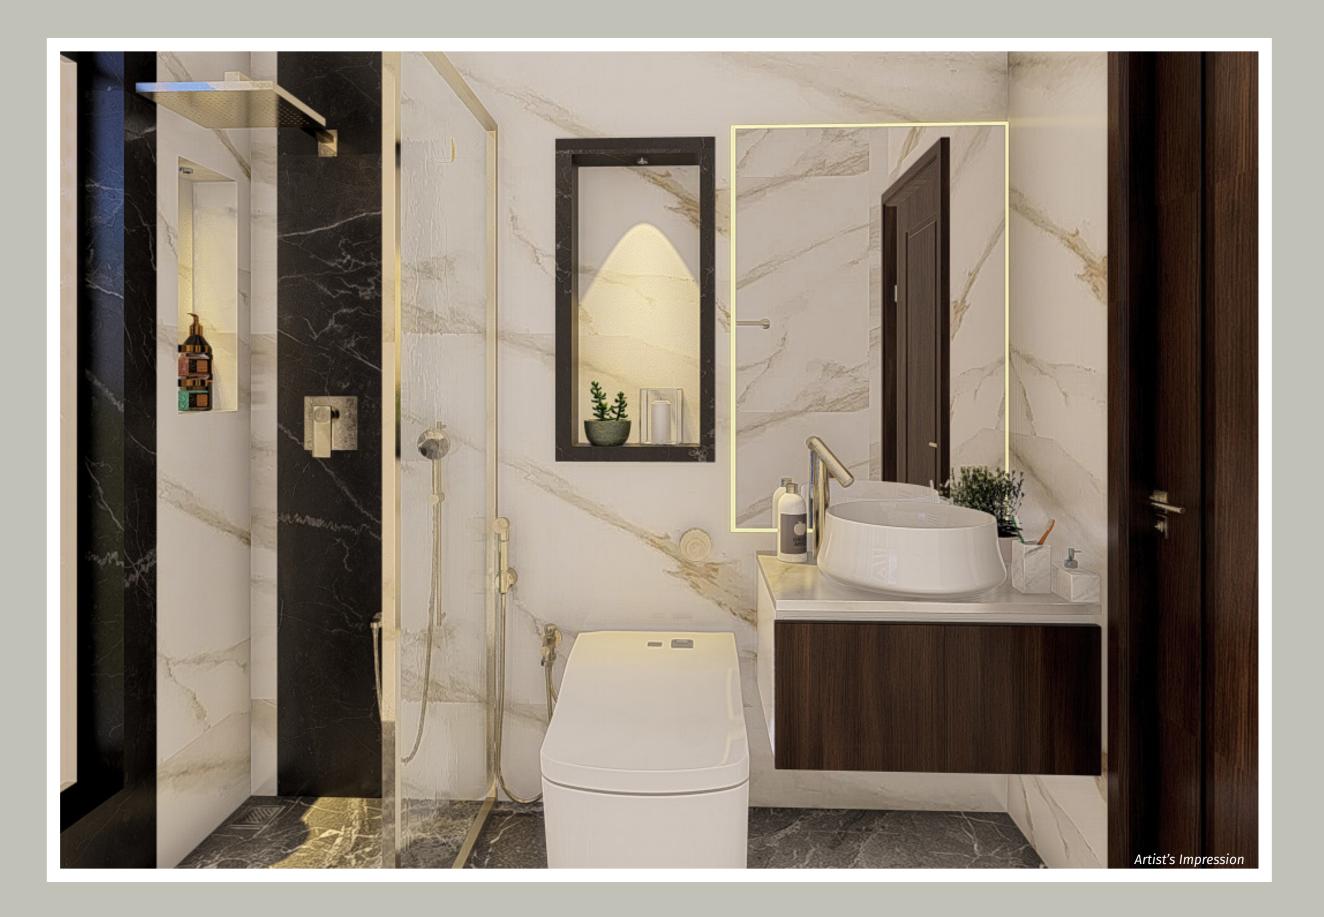

# Premium State-of-the-art Interiors

**Unique Interior Features** 

**FLOORING** Marble pattern flooring tiles

**CEILING** Decorative ceiling with ample LED lighting

FRENCH WINDOWS for enhanced light and ventilation

**BATHROOM** with Jaquar/Kludi fittings and glass partition

SEMI MODULAR KITCHEN with Hob & Chimney

**AIR CONDITIONER** Daikin/Mitsubishi Split AC's throughout the apartment

**FIRE RESISTANCE** Main door will be fire resistant