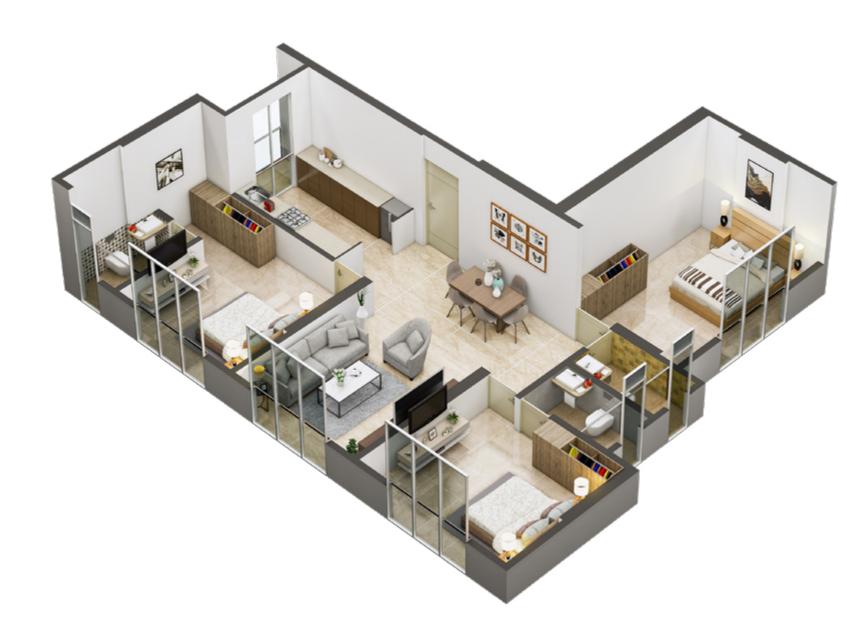

# **2BHK Typical Floor Plan**

4th, 5th, 6th, 9th FLOOR FLAT NO.4 RERA CARPET AREA = 650.00 SQ.FT

# Option 1 & 2 2BHK Floor Plan