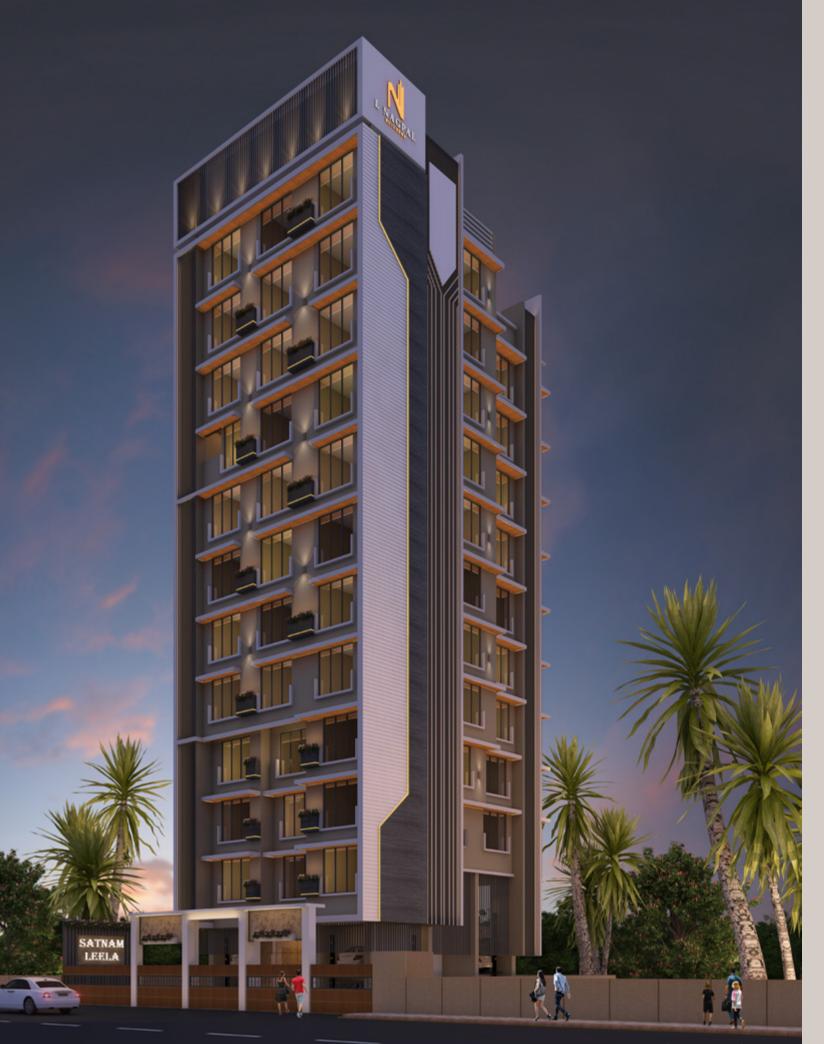

Constructed more than 5 lakh square feet at some of the most sought locations in Mumbai.

# A One-of-its kind building in the neighbourhood

At a height of 11 storeys, "Satnam Leela" is an iconic residential tower featuring 2BHK & 3BHK options. The buildings strikingly unique elevation and façade design is what makes it stand out from the other buildings in the area. Crafted to perfection, this building is simply going to one-of-its kind in the Sindhi Society neighborhood overlooking the Sindhi Gymkhana.



# TYPES OF UNITS

• 2BHK, 3BHK and 3BHK Penthouse

| 2 |  | $\cap$ |
|---|--|--------|
| ſ |  | ĽŤ     |

# BUILDING

- G + Mezanine + 10 storeys
- Grand Entrance lobby
- Rooftop Lounge



# APPROVALS

- Full Building is approved by BMC
- RERA no. P51900045357





Artist's Impression



Artist's Impression

# With Modern Elevation & Amenities

**COMMON AMENITIES** 



ROOFTOP LOUNGE with Gazebo, Outdoor Bar & Seating



EV CHARGING Electric Charging Space for 2 & 4 Wheelers



**PARKING** Individual car park for all apartments



#### ELEVATORS

2 High Speed Elevators with ARD system



#### LOBBY Road facing exquisite lobby with Aircodnitioner



#### SECURITY round the clock security with 24/7 CCTV camera

• •



# An executive class lobby



Artist's Impression

# Rooftop Lounge for a Delightful Evening



rtist's Impressio





# Premium State-of-the-art Interiors

**Unique Interior Features** 



**FLOORING** Marble pattern flooring tiles



**CEILING** Decorative ceiling with ample LED lighting



FRENCH WINDOWS for enhanced light and ventilation





**BATHROOM**