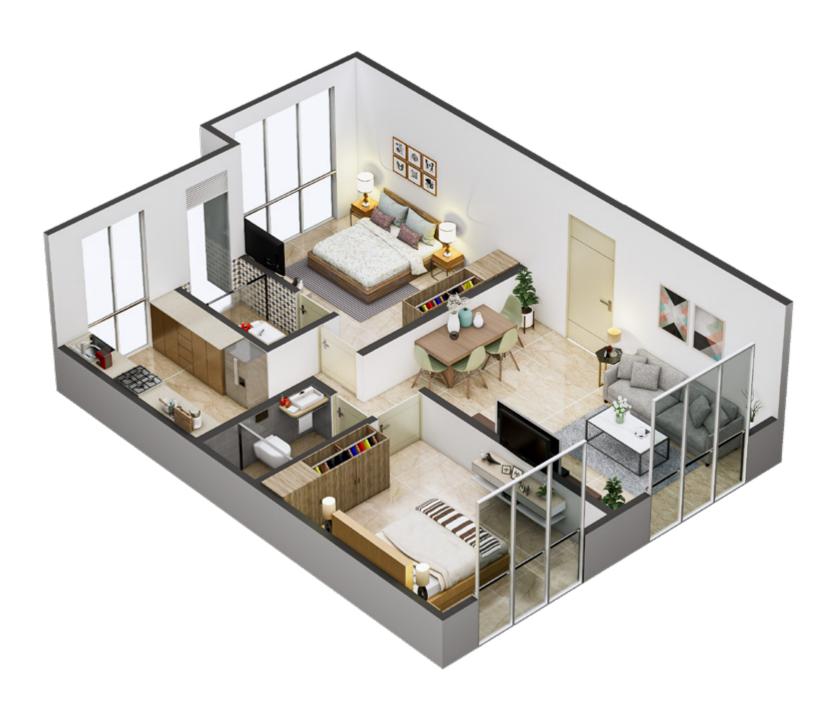

# Premium State-of-the-art Interiors

**Unique Interior Features** 

**FLOORING** Marble pattern flooring tiles

**CEILING** Decorative ceiling with ample LED lighting

FRENCH WINDOWS for enhanced light and ventilation

**BATHROOM** with Jaquar/Kludi fittings and glass partition

SEMI MODULAR KITCHEN with Hob & Chimney

**AIR CONDITIONER** Daikin/Mitsubishi Split AC's throughout the apartment

**FIRE RESISTANCE** Main door will be fire resistant