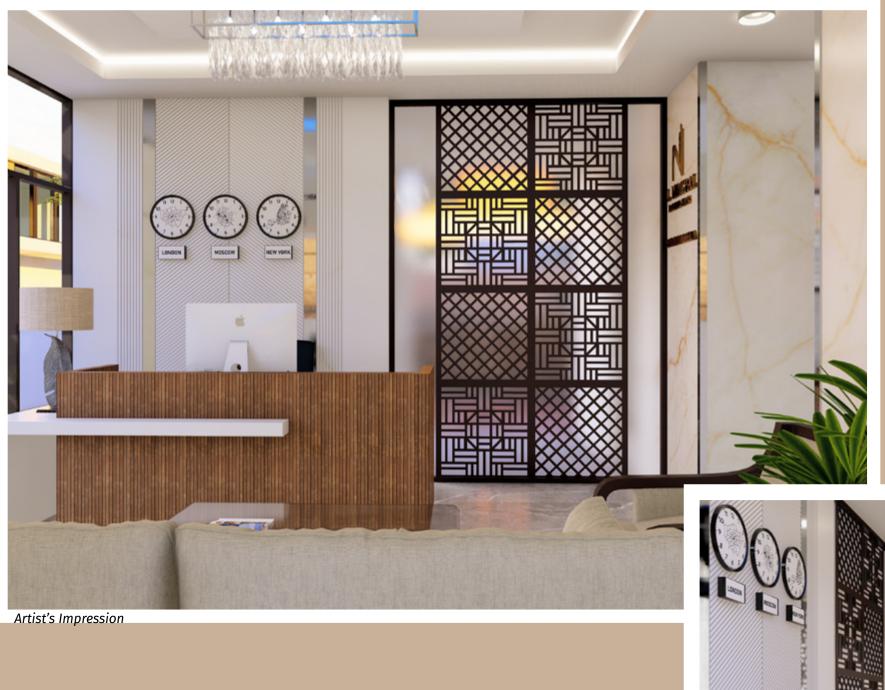

kind in the Sindhi Society neighborhood overlooking the Sindhi Gymkhana.



# TYPES OF UNITS

• 2BHK, 3BHK and 3BHK Penthouse

| 2 |  | $\cap$ |
|---|--|--------|
| ſ |  | ĽŤ     |

# BUILDING

- G + Mezanine + 10 storeys
- Grand Entrance lobby
- Rooftop Lounge



# APPROVALS

- Full Building is approved by BMC
- RERA no. P51900045357





Artist's Impression



Artist's Impression

# With Modern Elevation & Amenities

**COMMON AMENITIES** 



ROOFTOP LOUNGE with Gazebo, Outdoor Bar & Seating



EV CHARGING Electric Charging Space for 2 & 4 Wheelers



**PARKING** Individual car park for all apartments



#### ELEVATORS

2 High Speed Elevators with ARD system



#### LOBBY Road facing exquisite lobby with Aircodnitioner



#### SECURITY round the clock security with 24/7 CCTV camera

• •



# An executive class lobby



Artist's Impression

# Rooftop Lounge for a Delightful Evening



rtist's Impressio





# Premium State-of-the-art Interiors

**Unique Interior Features** 



**FLOORING** Marble pattern flooring tiles



**CEILING** Decorative ceiling with ample LED lighting



FRENCH WINDOWS for enhanced light and ventilation





**BATHROOM** with Jaquar/Kludi fittings and glass partition



SEMI MODULAR KITCHEN with Hob & Chimney



**AIR CONDITIONER** Daikin/Mitsubishi Split AC's throughout the apartment



**FIRE RESISTANCE** Main door will be fire resistant





4th, 5th, 6th, 9th FLOOR FLAT NO.1 RERA CARPET AREA = 932.65 SQ.FT







# **2BHK Typical Floor Plan**

4th, 5th, 6th, 9th FLOOR FLAT NO.4 RERA CARPET AREA = 650.00 SQ.FT



# Option 1 & 2 2BHK Floor Plan