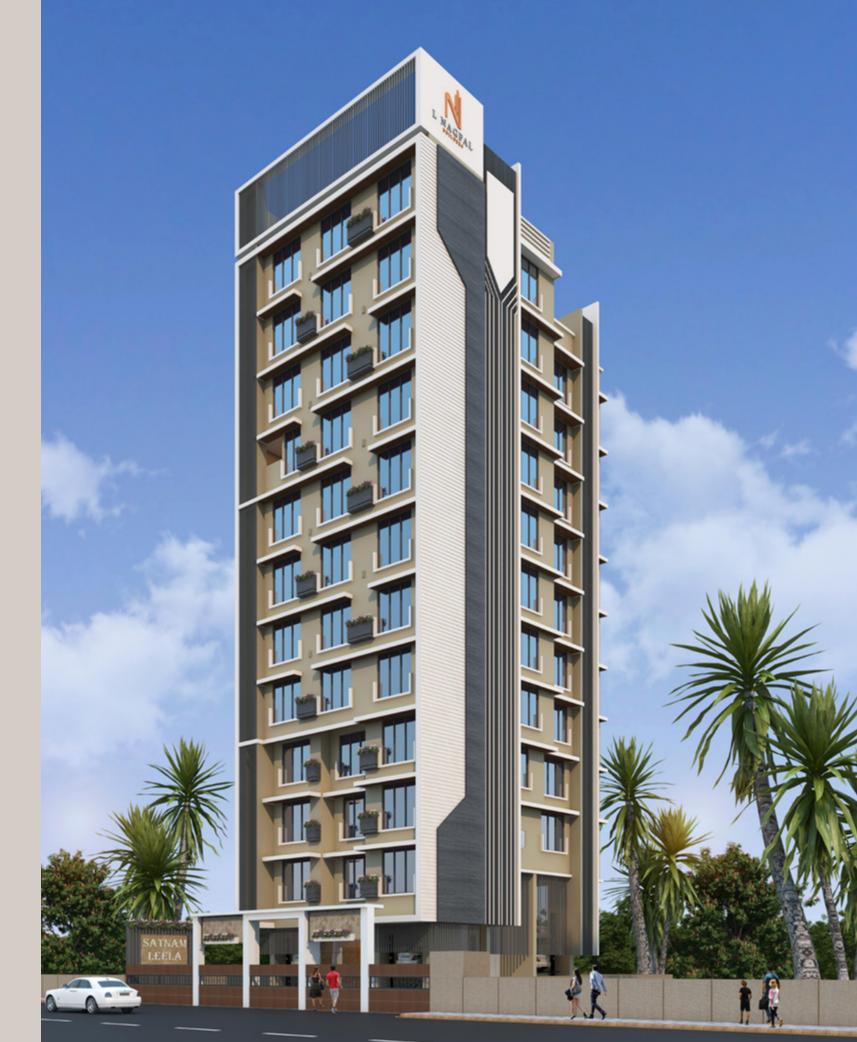

# A One-of-its kind building in the neighbourhood

At a height of 11 storeys, "Satnam Leela" is an iconic residential tower featuring 2BHK & 3BHK options. The buildings strikingly unique elevation and façade design is what makes it stand out from the other buildings in the area. Crafted to perfection, this building is simply going to one-of-its kind in the Sindhi Society neighborhood overlooking the Sindhi Gymkhana.

# APPROVALS

- Full Building is approved by BMC
- RERA no. P51900045357

Artist's Impression

Artist's Impression