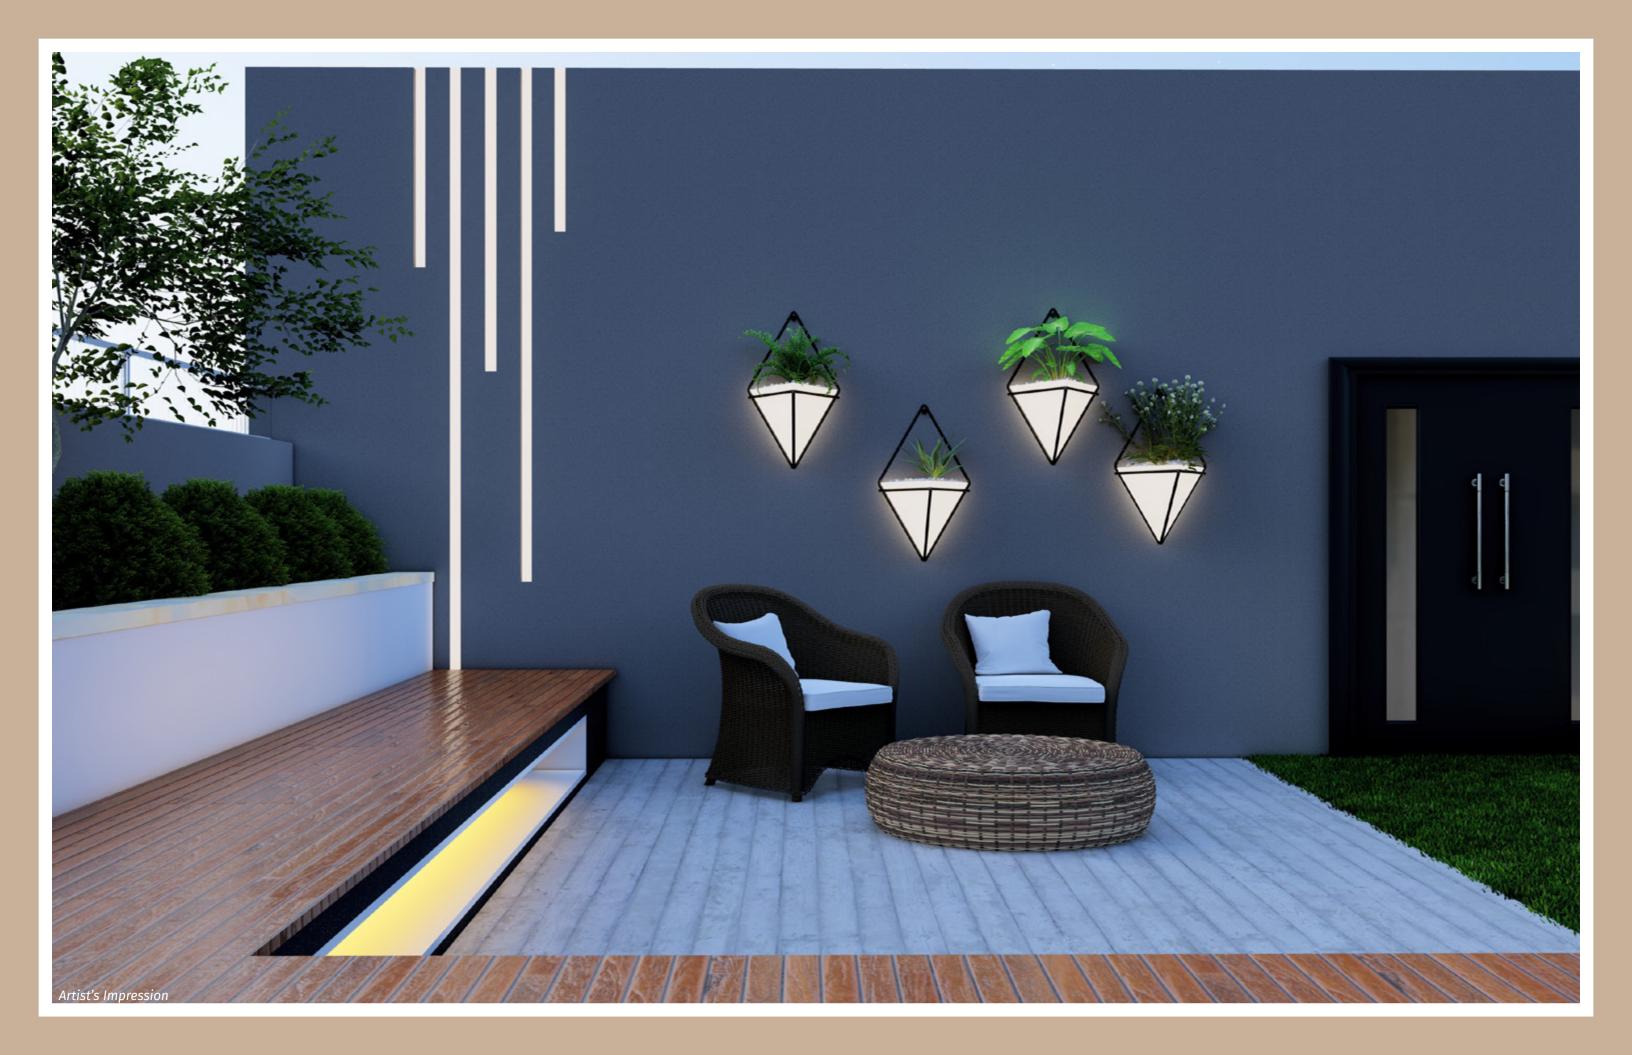

thouse

| 2 |  | $\cap$ |
|---|--|--------|
| ſ |  | ĽŤ     |

# BUILDING

- G + Mezanine + 10 storeys
- Grand Entrance lobby
- Rooftop Lounge



# APPROVALS

- Full Building is approved by BMC
- RERA no. P51900045357





Artist's Impression



Artist's Impression

# With Modern Elevation & Amenities

**COMMON AMENITIES** 



ROOFTOP LOUNGE with Gazebo, Outdoor Bar & Seating



EV CHARGING Electric Charging Space for 2 & 4 Wheelers



**PARKING** Individual car park for all apartments



#### ELEVATORS

2 High Speed Elevators with ARD system



#### LOBBY Road facing exquisite lobby with Aircodnitioner



#### SECURITY round the clock security with 24/7 CCTV camera

• •



# An executive class lobby



Artist's Impression

# Rooftop Lounge for a Delightful Evening



rtist's Impressio





# Premium State-of-the-art Interiors

**Unique Interior Features** 



**FLOORING** Marble pattern flooring tiles



**CEILING** Decorative ceiling with ample LED lighting



FRENCH WINDOWS for enhanced light and ventilation





**BATHROOM** with Jaquar/Kludi fittings and glass partition



SEMI MODULAR KITCHEN with Hob & Chimney



**AIR CONDITIONER** Daikin/Mitsubishi Split AC's throughout the apartment



**FIRE RESISTANCE** Main door will be fire resistant





4th, 5th, 6th, 9th FLOOR FLAT NO.1 RERA CARPET AREA = 932.65 SQ.FT







# **2BHK Typical Floor Plan**

4th, 5th, 6th, 9th FLOOR FLAT NO.4 RERA CARPET AREA = 650.00 SQ.FT



# Option 1 & 2 2BHK Floor Plan







# >< TERRACE LIFT 6'0"X6'3" LIFT LOBBY BED ROOM 10'3"x14'0" LIFT 6'0"X6'3" 9 1 **°** 00 TOILET 7'0"X4'0" BAL 2'6"x