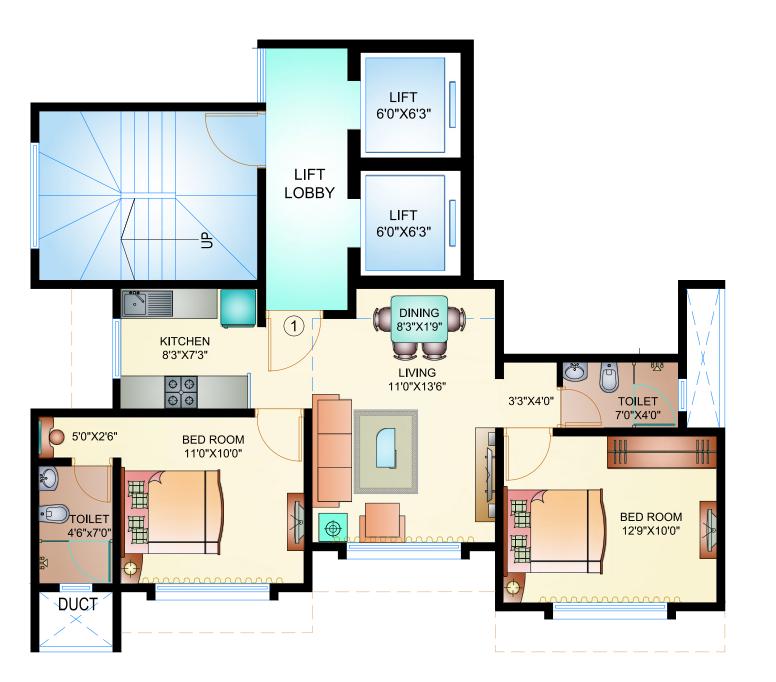

4th, 5th, 6th, 9th FLOOR FLAT NO.1 RERA CARPET AREA = 932.65 SQ.FT

# **2BHK Typical Floor Plan**

4th, 5th, 6th, 9th FLOOR FLAT NO.4 RERA CARPET AREA = 650.00 SQ.FT

# Option 1 & 2 2BHK Floor Plan