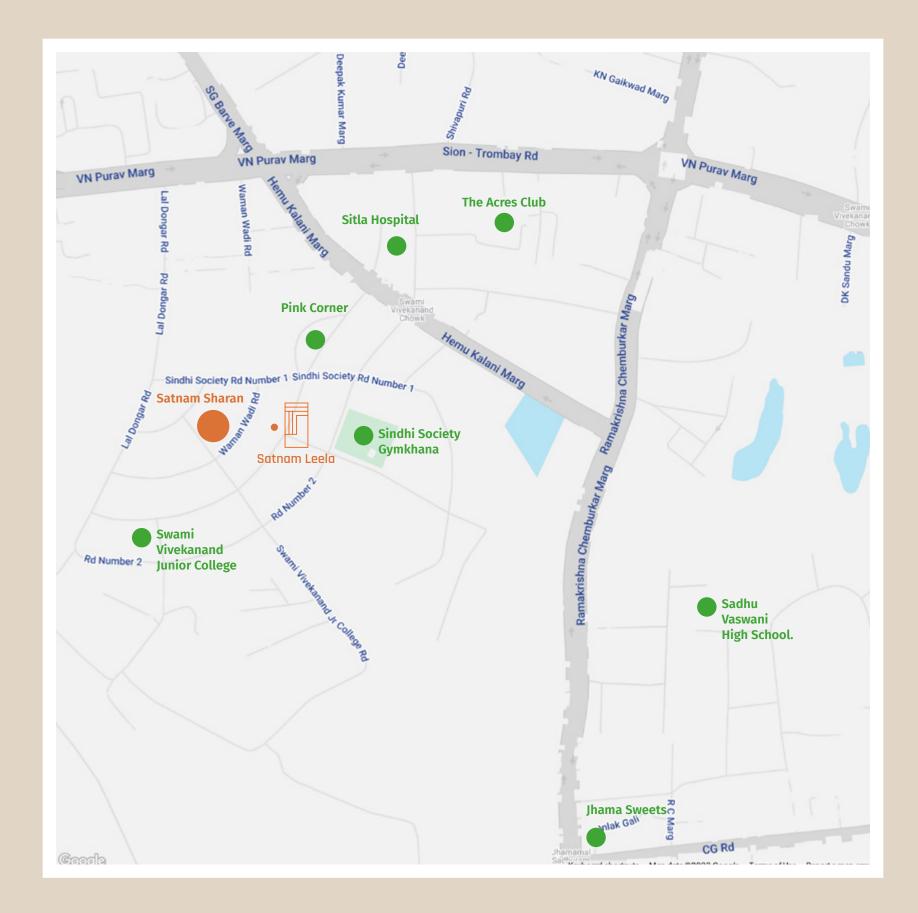

# In close Proximity To:

#### RECREATIONAL

Sindhi Society Gymkhana The Acres Club The Bombay Presidency Golf Club Chimni Garden

#### **OTHER LANDMARKS**

Pink Corner State Bank of India Chaggan Mitha Petrol Pump Jhama Sweets Chembur Police Station

# **OUR OTHER BUILDINGS IN THE AREA**

Satnam Sharan

### **HOSPITALS** Surana Sethia Hospital Sitla Hospital

#### **SCHOOLS / COLLEGES** Swami Vivekanand Junior College Sadhu Vaswani High School.

Design Arch. – Simpson Sutari Liasoning Arch. – Priyank Bhatt Legal – Gradea Sal Structural engineer – FRAMES Developer – L Nagpal Developers