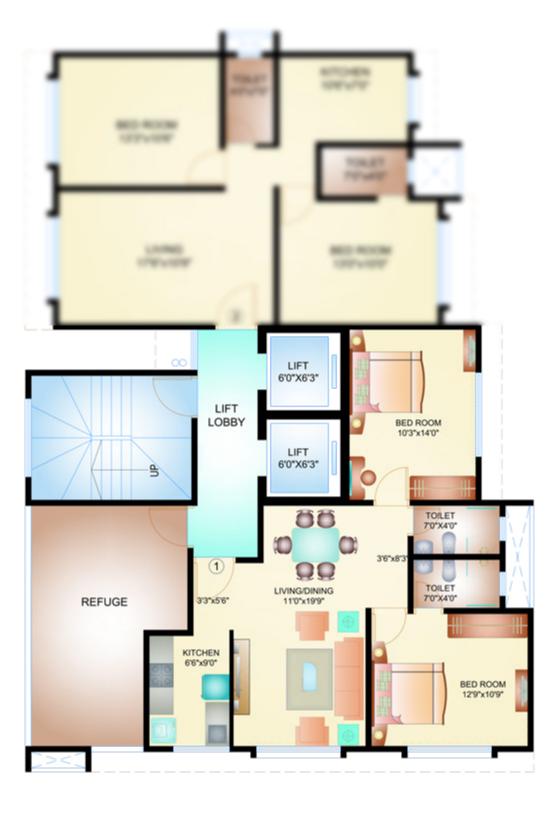

# Penthouse floor plan

10TH FLOOR RERA CARPET AREA = 932.65 SQ.FT TERRACE AREA = 650 SQ.FT