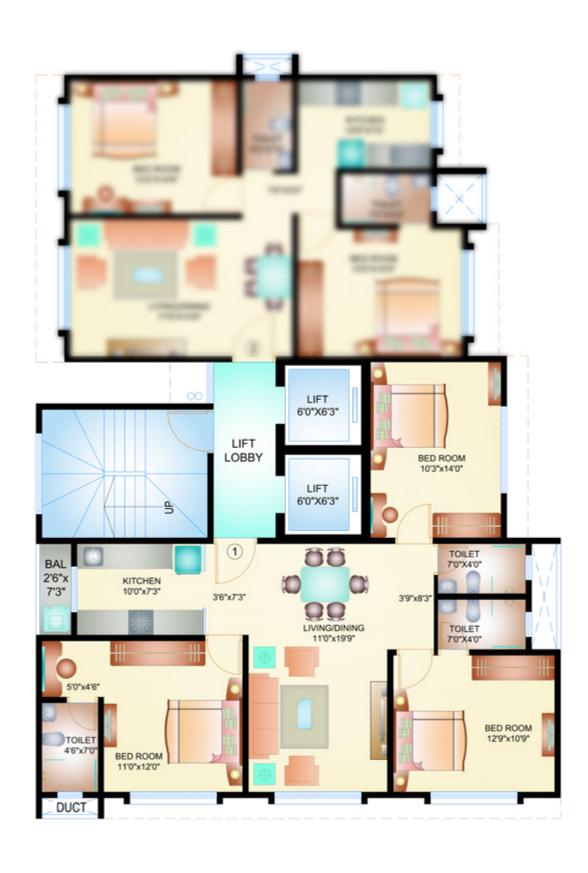

4th, 5th, 6th, 9th FLOOR FLAT NO.1 RERA CARPET AREA = 932.65 SQ.FT

# **2BHK Typical Floor Plan**

4th, 5th, 6th, 9th FLOOR FLAT NO.4 RERA CARPET AREA = 650.00 SQ.FT

# >< TERRACE LIFT 6'0"X6'3" LIFT LOBBY BED ROOM 10'3"x14'0" LIFT 6'0"X6'3" 9 1 **°** 00 TOILET 7'0"X4'0" BAL 2'6"x 7'3" KITCHEN 10'0"x7'3" $\bigcirc$ 3'6"x7'3" 3'9"x8' 00 TOILET 7'0"X4'0" LIVING/DINING 11'0"x19'9" BED ROOM 11'0"x12'0" 5'0"x4'6" \* TOILET 4'6"x7'0" BED ROOM 12'9"x10'9" • DUCT