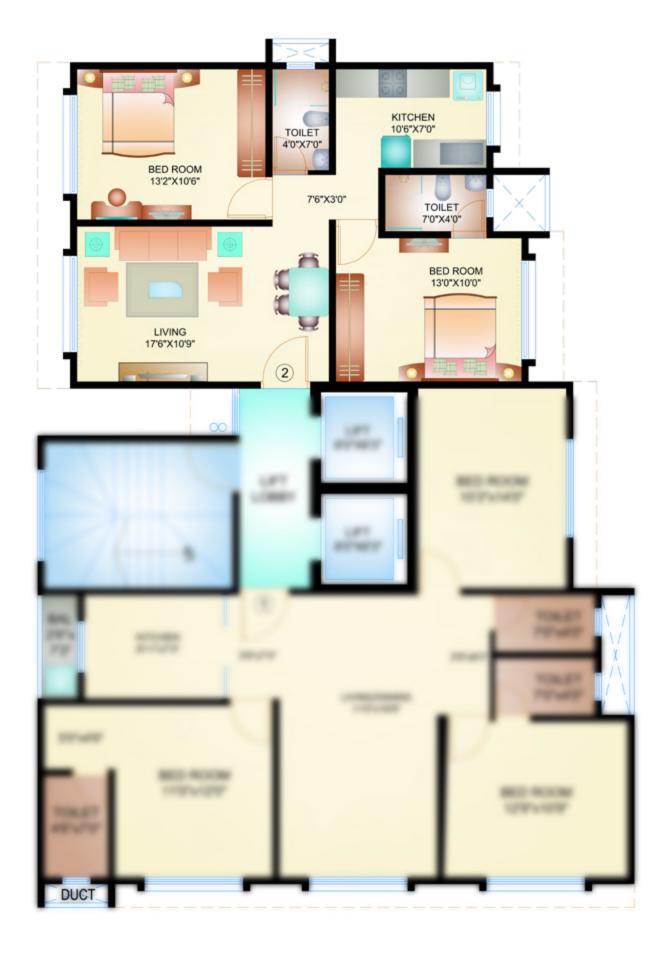

4th, 5th, 6th, 9th FLOOR FLAT NO.1 RERA CARPET AREA = 932.65 SQ.FT

# **2BHK Typical Floor Plan**

4th, 5th, 6th, 9th FLOOR FLAT NO.4 RERA CARPET AREA = 650.00 SQ.FT

# Option 1 & 2 2BHK Floor Plan