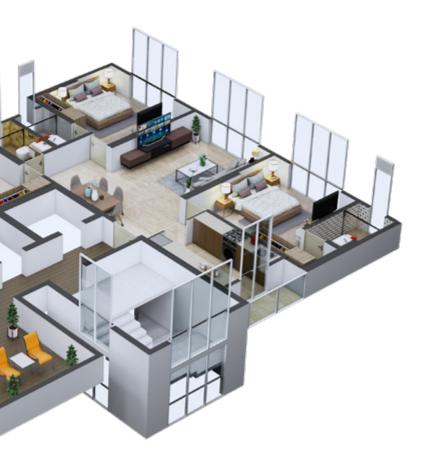

# **2BHK Typical Floor Plan**

4th, 5th, 6th, 9th FLOOR FLAT NO.4 RERA CARPET AREA = 650.00 SQ.FT

# Option 1 & 2 2BHK Floor Plan

# >< TERRACE LIFT 6'0"X6'3" LIFT LOBBY BED ROOM 10'3"x14'0" LIFT 6'0"X6'3" 9 1 **°** 00 TOILET 7'0"X4'0" BAL 2'6"x 7'3" KITCHEN 10'0"x7'3" $\bigcirc$ 3'6"x7'3" 3'9"x8' 00 TOILET 7'0"X4'0" LIVING/DINING 11'0"x19'9" BED ROOM 11'0"x12'0" 5'0"x4'6" \* TOILET 4'6"x7'0" BED ROOM 12'9"x10'9" • DUCT