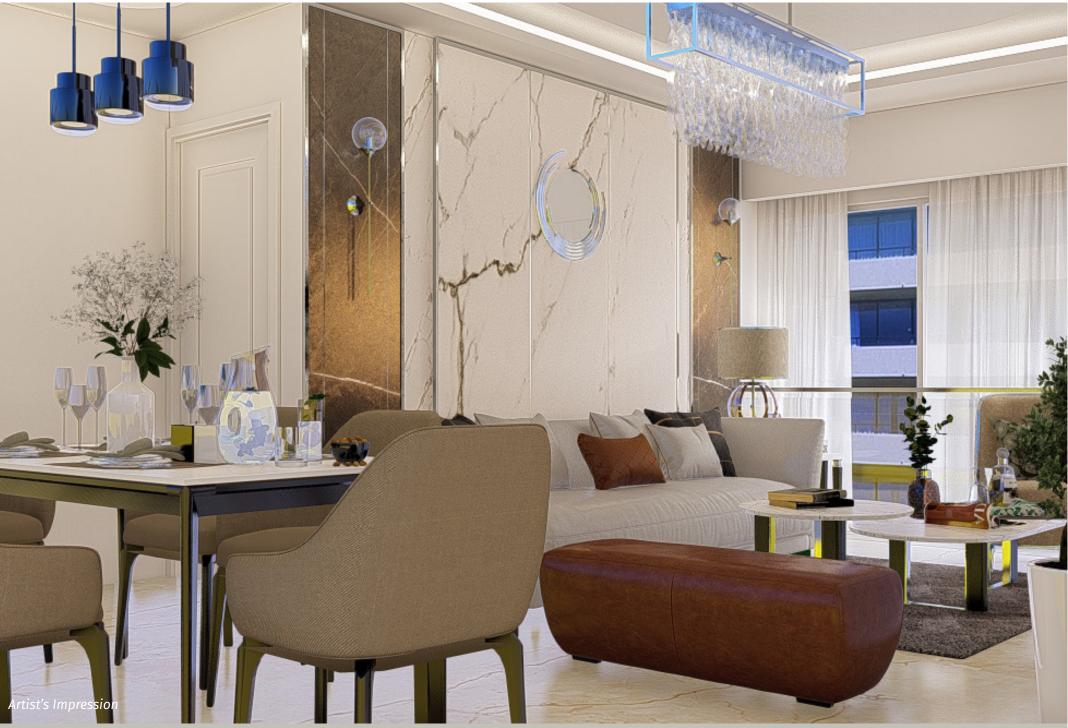

# Premium State-of-the-art Interiors

**Unique Interior Features** 

**FLOORING** Marble pattern flooring tiles

**CEILING** Decorative ceiling with ample LED lighting

FRENCH WINDOWS for enhanced light and ventilation

**BATHROOM** with Jaquar/Kludi fittings and glass partition

SEMI MODULAR KITCHEN with Hob & Chimney

**AIR CONDITIONER** Daikin/Mitsubishi Split AC's throughout the apartment

**FIRE RESISTANCE** Main door will be fire resistant