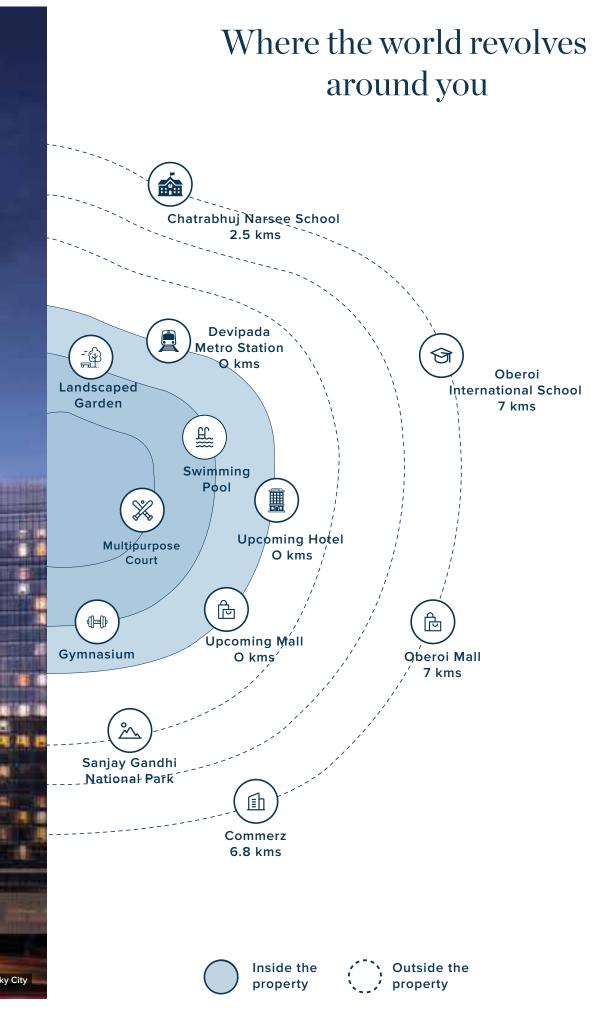

Where every need is just nearby

+

Disclaimer: This document is a pictorial, indicative and selective representation of certain elements present/that may be present in and around Mumbai City/project site and is not a map. The Developer makes no representations regarding existence/continuity of existence of any landmarks/locations shown on this location map. These landmarks/locations may be subject to change from time to time and such changes are completely outside the control of the Developer. For detailed Sky City Tower F - MahaRERA Registration No: P5180003842 Sky City Tower F - MahaRERA Registration No: P5180003842 Sky City Tower F - MahaRERA Registration No: P5180003842 Sky City Tower F - MahaRERA Registration No: P5180003842 Sky City Tower F - MahaRERA Registration No: P5180003842 Sky City Tower F - MahaRERA Registration No: P5180003842 Sky City Tower F - MahaRERA Registration No: P5180003842 Sky City Tower F - MahaRERA Registration No: P5180003842 Sky City Tower F - MahaRERA Registration No: P5180003842 Sky City Tower F - MahaRERA Registration No: P5180003842 Sky City Tower F - MahaRERA Registration No: P5180003842 Sky City Tower F - MahaRERA Registration No: P5180003842 Sky City Tower F - MahaRERA Registration No: P5180003842 Sky City Tower F - MahaRERA Registration No: P5180003842 Sky City Tower F - MahaRERA Registration No: P5180003842 Sky City Tower F - MahaRERA Registration No: P5180003842 Sky City Tower F - MahaRERA Registration No: P5180003842 Sky City Tower F - MahaRERA Registration No: P5180003842 Sky City Tower F - MahaRERA Registration No: P5180003842 Sky City Tower F - MahaRERA Registration No: P5180003842 Sky City Tower F - MahaRERA Registration No: P5180003842 Sky City Tower F - MahaRERA Registration No: P5180003842 Sky City Tower F - MahaRERA Registration No: P5180003842 Sky City Tower F - MahaRERA Registration No: P5180003842 Sky City Tower F - MahaRERA Registration No: P5180003842 Sky City Tower F - MahaRERA Registration No: P5180003842 Sky City Tower F - MahaRERA Registration No: P5180003842 Sky City Tower F - MahaRERA Re

## Where every lifestyle can flourish

- Landscaped Garden
- Children's Play Area
- Jogging Track
- Squash Court
- Multi-use games area including
- Badminton and Tennis Court
- Skating Rink
- Swimming Pool
- Reflexology Path
- Steam Room
- Billiards / Pool
- Cricket Net
- Yoga / Meditation / Activity Room
- Outdoor Meditation Area
- Multi-Purpose Hall / Function Room
- Indoor Games
- High Speed Elevators
- Toddlers' Play Area

- Leisure Pool
- Jet Kids Pool
- Gymnasium
- Senior Citizen Seating
- Rock Climbing
- Golf Simulator
- Mini Theatre
- Amphitheatre
- Backup Generators for
- **Emergency Power**
- Entrance Lobby with High Ceiling
- Party Lawn
- Pre-function Plaza
- CCTVs in select common areas
- Launderette\*
- Day Care Center\*
- Salon\*
- Cafe\*
- Convenience Store\*
- Doctor's Room / First Aid\*