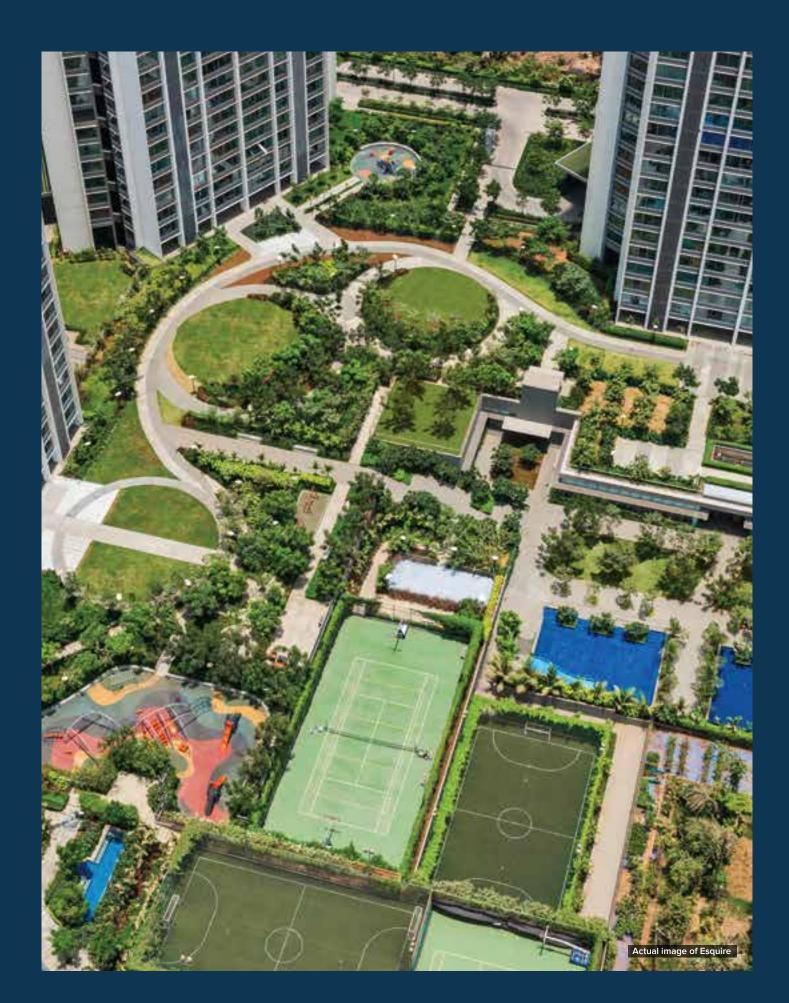

# Where there's always room for more

Spread across 25 acres, Sky City offers you a space of serenity to escape from the bustle of the city whenever you like. With landscaped gardens and walking trails, even a simple stroll within Sky City is a treat for the senses.

## Where every lifestyle can flourish

- Landscaped Garden
- Children's Play Area
- Jogging Track
- Squash Court
- Multi-use games area including
- Badminton and Tennis Court
- Skating Rink
- Swimming Pool
- Reflexology Path
- Steam Room
- Billiards / Pool
- Cricket Net
- Yoga / Meditation / Activity Room
- Outdoor Meditation Area
- Multi-Purpose Hall / Function Room
- Indoor Games
- High Speed Elevators
- Toddlers' Play Area

- Leisure Pool
- Jet Kids Pool
- Gymnasium
- Senior Citizen Seating
- Rock Climbing
- Golf Simulator
- Mini Theatre
- Amphitheatre
- Backup Generators for
- **Emergency Power**
- Entrance Lobby with High Ceiling
- Party Lawn
- Pre-function Plaza
- CCTVs in select common areas
- Launderette\*
- Day Care Center\*
- Salon\*
- Cafe\*
- Convenience Store\*
- Doctor's Room / First Aid\*