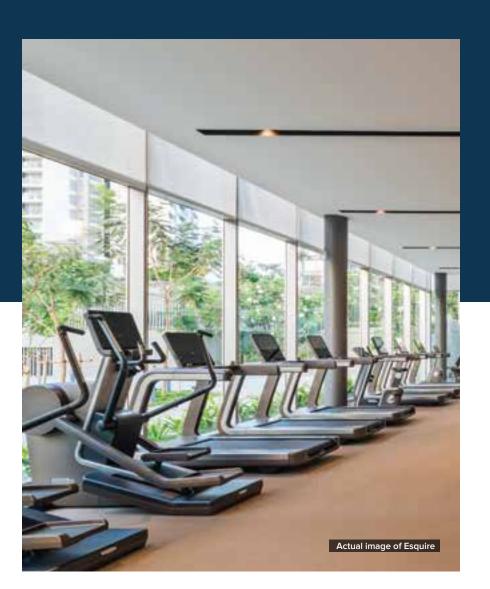

## Where every lifestyle can flourish

- Landscaped Garden
- Children's Play Area
- Jogging Track
- Squash Court
- Multi-use games area including
- Badminton and Tennis Court
- Skating Rink
- Swimming Pool
- Reflexology Path
- Steam Room
- Billiards / Pool
- Cricket Net
- Yoga / Meditation / Activity Room
- Outdoor Meditation Area
- Multi-Purpose Hall / Function Room
- Indoor Games
- High Speed Elevators
- Toddlers' Play Area

- Leisure Pool
- Jet Kids Pool
- Gymnasium
- Senior Citizen Seating
- Rock Climbing
- Golf Simulator
- Mini Theatre
- Amphitheatre
- Backup Generators for
- **Emergency Power**
- Entrance Lobby with High Ceiling
- Party Lawn
- Pre-function Plaza
- CCTVs in select common areas
- Launderette\*
- Day Care Center\*
- Salon\*
- Cafe\*
- Convenience Store\*
- Doctor's Room / First Aid\*