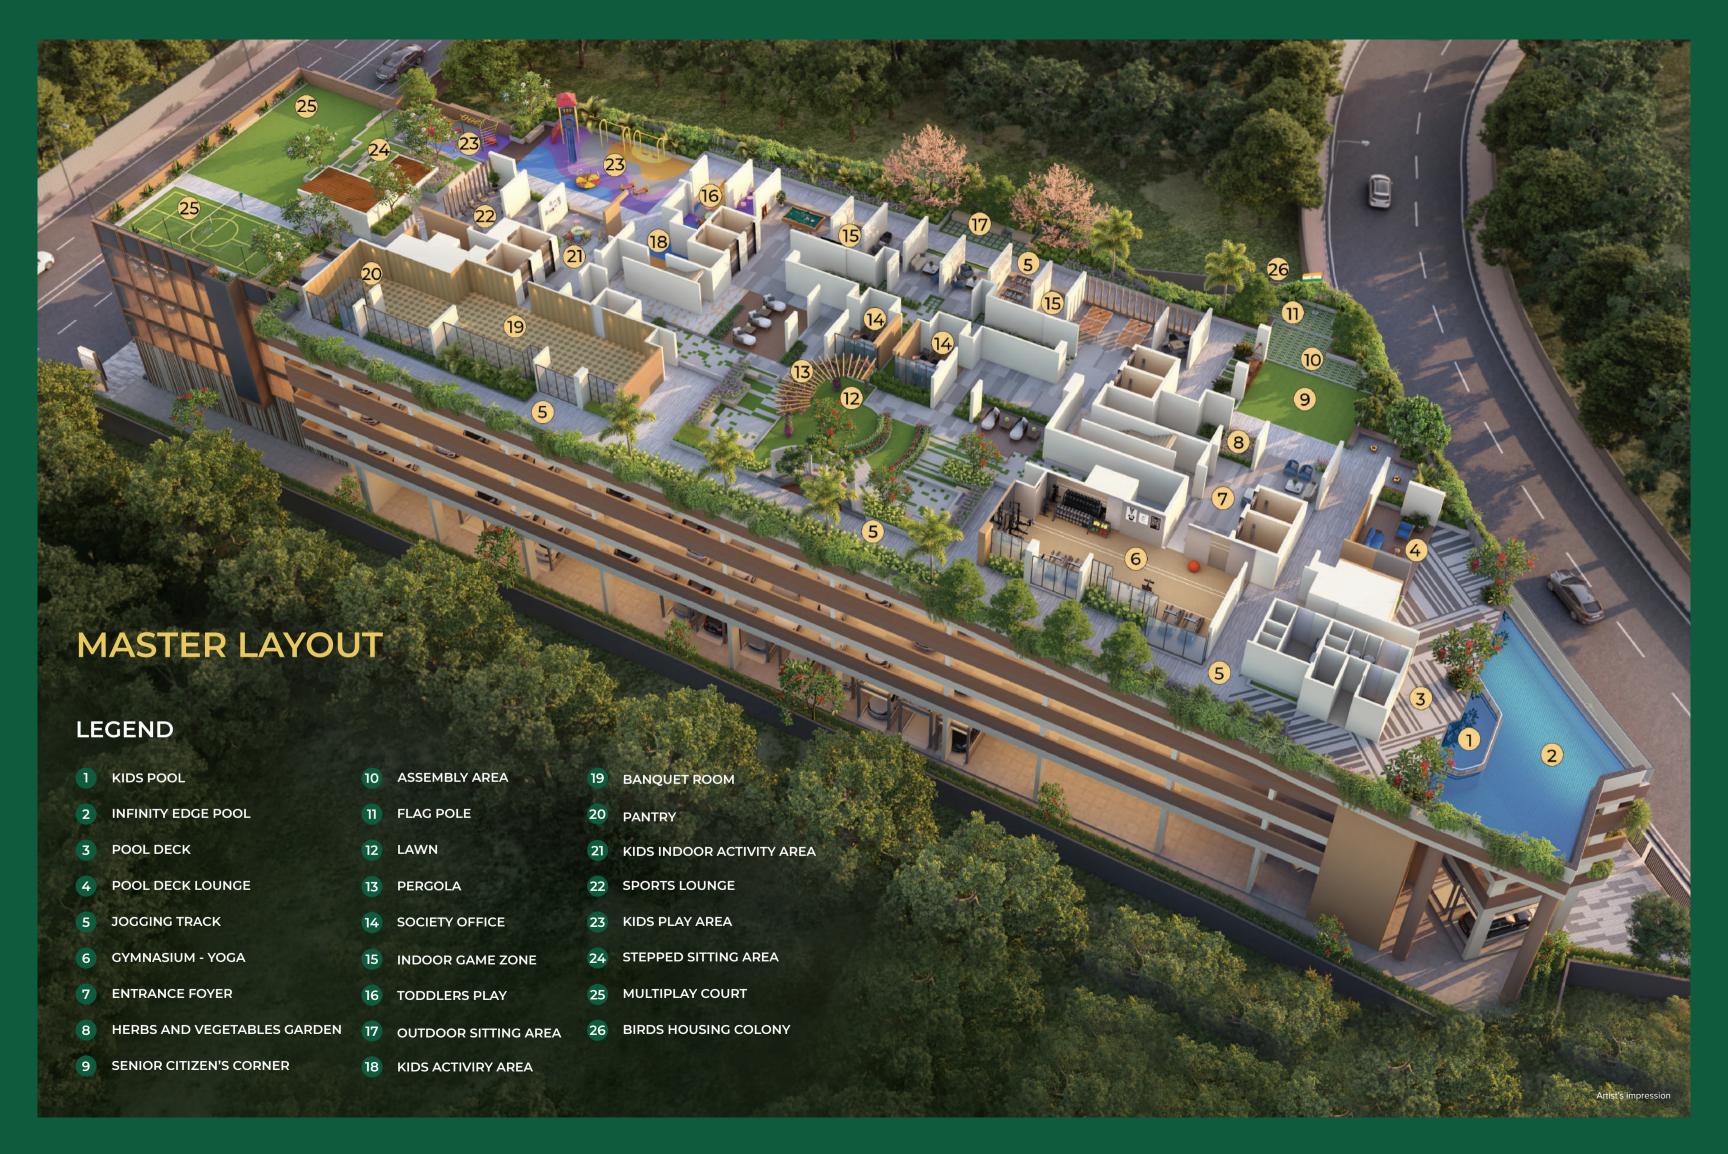

nstruction variances. Interior designing shown in the flat/unit is only for representation purpose.

The picture of the proposed flat/unit and all furniture's, fixtures, items, electronic goods, amenities, landscaping, accessories etc. specified therein are only for the purpose of show casing the flat/unit and we are not liable / required to provide any furniture, items, electronic goods, amenities, accessories etc. as displayed herein. The views shown herein may vary over period of time and views from different floors will also vary.



# VIEWS THAT'LL MESMERIZE YOU.

## BINGE WATCH ENDLESS GREEN FORESTS SPREAD OUT TILL THE HORIZON, ON DEMAND.





THE VUE LOCATED

AT THE MOST PEACEFUL

AND SCENIC LOCATION OF

JAY PRAKASH NAGAR



Rail: 0.9 km.



Road - WEH: 0.7 km.



Metro: 3.0 km.





#### Typical Floor Plan - Wing A

UNIT

2

3

5

2 BHK

3 BHK

3 BHK

702 SQ.FT

974 SQ.FT

869 SQ.FT

### KITCHEN 10'-6" X 7'-6" RERA CARPET AREA CONFIGURATION 602 SQ.FT 2 BHK 2 BHK 675 SQ.FT 2 BHK 537 SQ.FT

#### Typical Floor Plan - Wing B