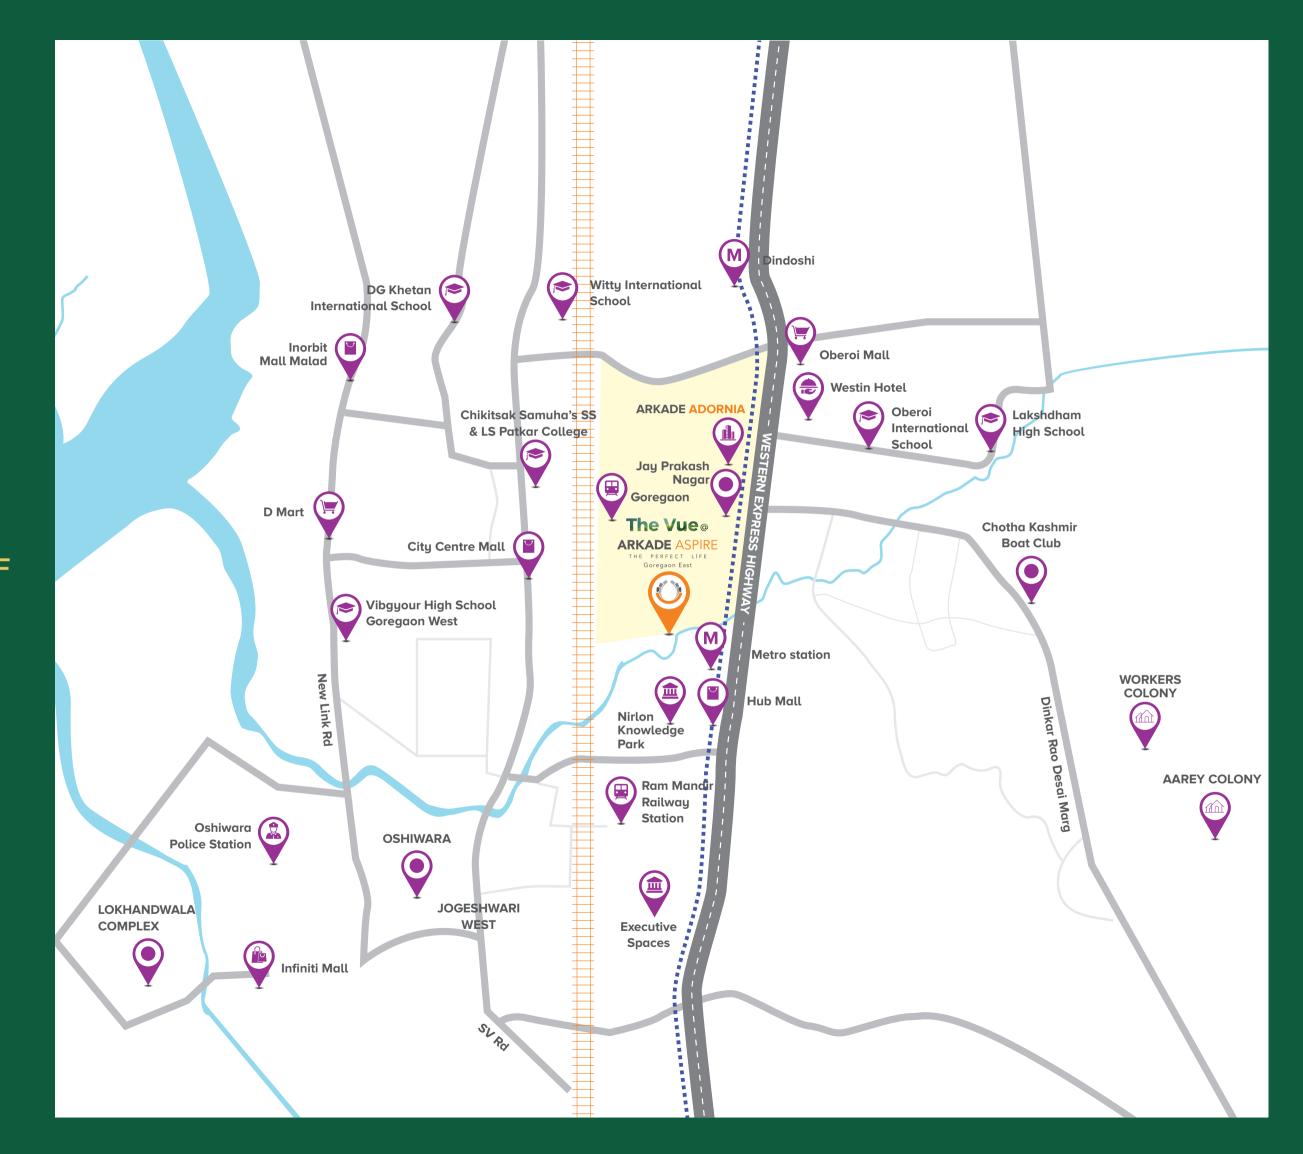

## BINGE WATCH ENDLESS GREEN FORESTS SPREAD OUT TILL THE HORIZON, ON DEMAND.

THE VUE LOCATED

AT THE MOST PEACEFUL

AND SCENIC LOCATION OF

JAY PRAKASH NAGAR

Rail: 0.9 km.

Road - WEH: 0.7 km.

Metro: 3.0 km.