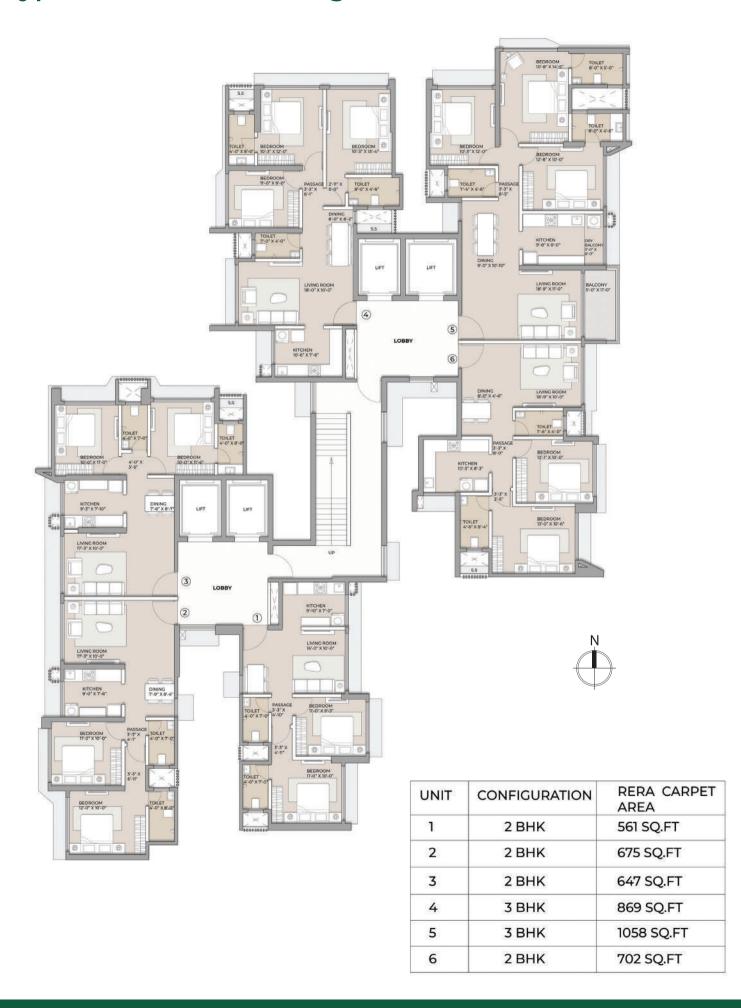

#### Typical Floor Plan - Wing A

UNIT

2

3

5

2 BHK

3 BHK

3 BHK

702 SQ.FT

974 SQ.FT

869 SQ.FT

### KITCHEN 10'-6" X 7'-6" RERA CARPET AREA CONFIGURATION 602 SQ.FT 2 BHK 2 BHK 675 SQ.FT 2 BHK 537 SQ.FT