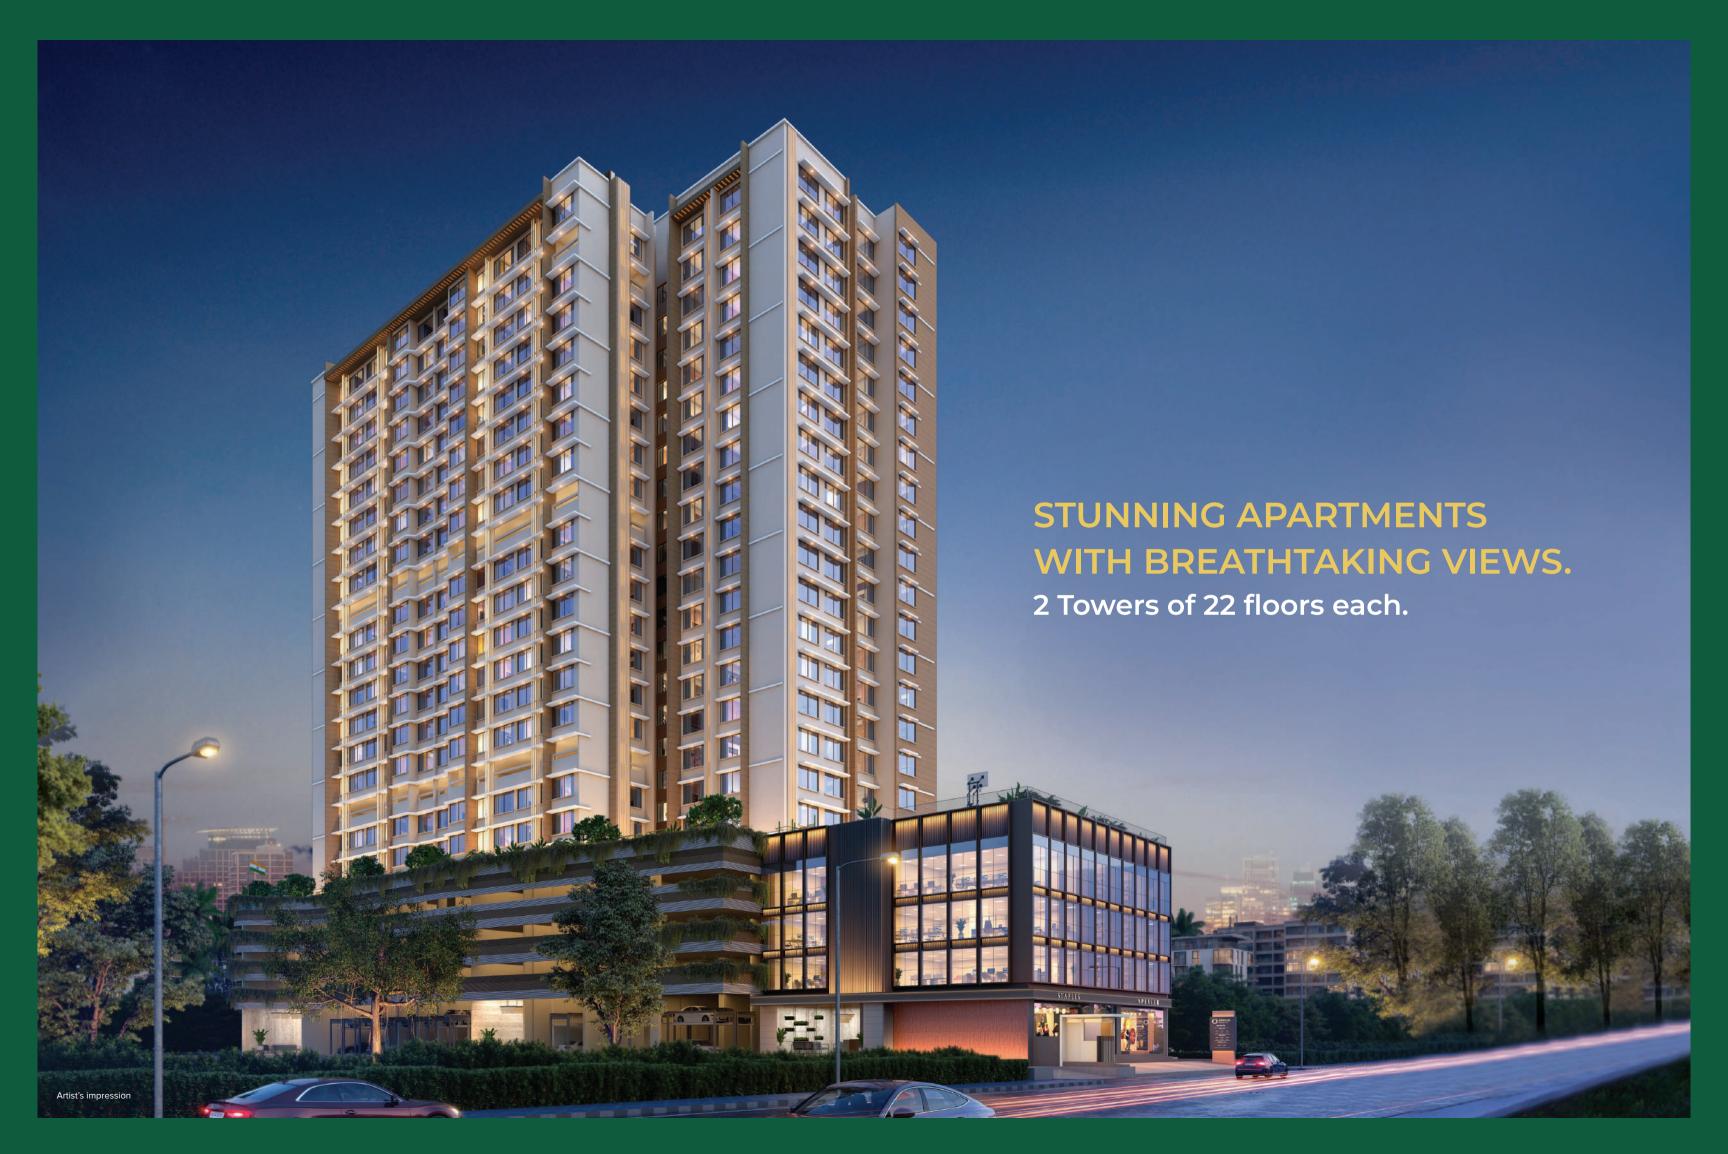

and locations are indicative and not to scale and are subject to variation as may be required. All dimensions are approximate and subject to construction variances. Interior designing shown in the flat/unit is only for representation purpose.

The picture of the proposed flat/unit and all furniture's, fixtures, items, electronic goods, amenities, landscaping, accessories etc. specified therein are only for the purpose of show casing the flat/unit and we are not liable / required to provide any furniture, items, electronic goods, amenities, accessories etc. as displayed herein. The views shown herein may vary over period of time and views from different floors will also vary.



# VIEWS THAT'LL MESMERIZE YOU.

## BINGE WATCH ENDLESS GREEN FORESTS SPREAD OUT TILL THE HORIZON, ON DEMAND.





THE VUE LOCATED

AT THE MOST PEACEFUL

AND SCENIC LOCATION OF

JAY PRAKASH NAGAR



Rail: 0.9 km.



Road - WEH: 0.7 km.



Metro: 3.0 km.





#### Typical Floor Plan - Wing A

UNIT

2

3

5

2 BHK

3 BHK

3 BHK

702 SQ.FT

974 SQ.FT

869 SQ.FT

### KITCHEN 10'-6" X 7'-6" RERA CARPET AREA CONFIGURATION 602 SQ.FT 2 BHK 2 BHK 675 SQ.FT 2 BHK 537 SQ.FT

#### Typical Floor Plan - Wing B