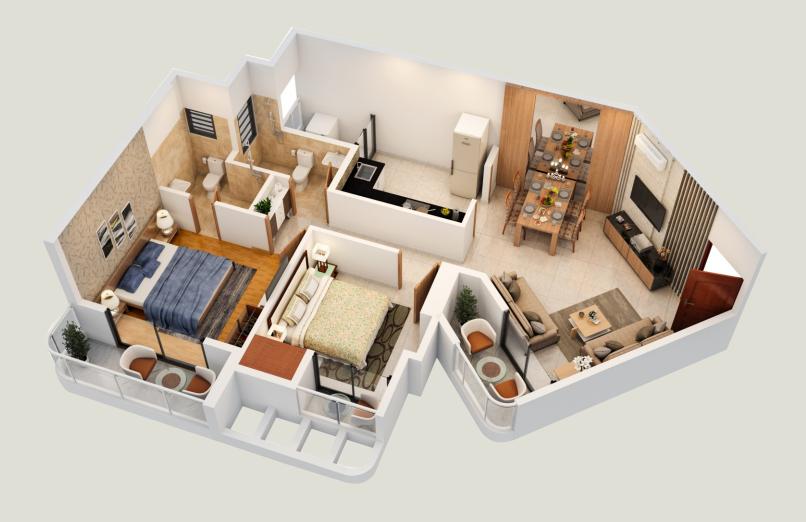

LIMITED EDITION 2 BHK PREMIUM APARTMENTS

# Living spaces that define **Fine Living**"

Home. The very word evokes a medley of feelings the moment you step in. Of security, comfort, elation, closeness and satisfaction. Hence it is imperative that it be designed in a manner which make you express all of these feelings. It's all about creating the right balance between space, practicality and aesthetics. And that's what Davakhar Elegance is all about.

#### LIVING AREA: A grand welcome awaits your majesty.

The exquisite living area is a real treat for the eyes. And there's plenty of room for joy & togetherness. Nothing can stop you from inviting friends and relatives over. So let the celebrations begin.

#### KITCHEN & DINING: A homemaker's delight

This intelligently designed space provides the inspiration for your recipes to come alive. Now lay the table as the rich aromas & flavours gently waft in to activate the taste buds.

#### BEDROOM: Where life takes a peaceful break.

Luxuriate in spacious comfort and let the coziness envelope the whole room. Now enjoy quiet and exclusive moments together. Or simply relax and soothe away the day's stress and weariness.