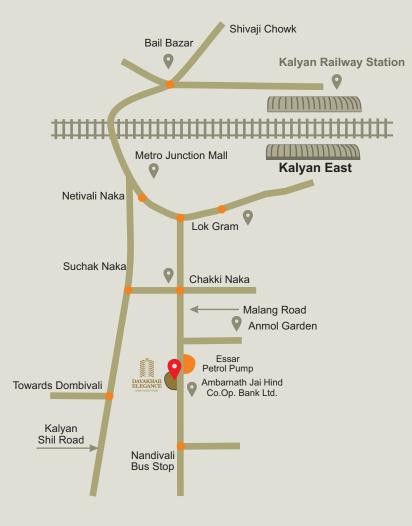

#### A DESTINATION DESTINED TO BECOME A "PRIME LOCATION"

Davakhar Elegance is set in the heart of the bustling metropolis of Kalyan. Located at the Mumbai Metropolitan Region, Davakhar Elegance has its own set of lavish environs, social infrastructure and an upcoming urban settlement.

- Just 1.5 km away from the Station, this residential retreat truly has the best of both worlds.
- Close to Metro Junction Mall -the biggest shopping & entertainment hub of the region
- Provides easy access to shopping, Hospitals, restaurants and entertainment - an advantage like none other. Situated right on Kalyan-Shil Road and equidistant from Dombivli, Kalyan and Titwala stations.