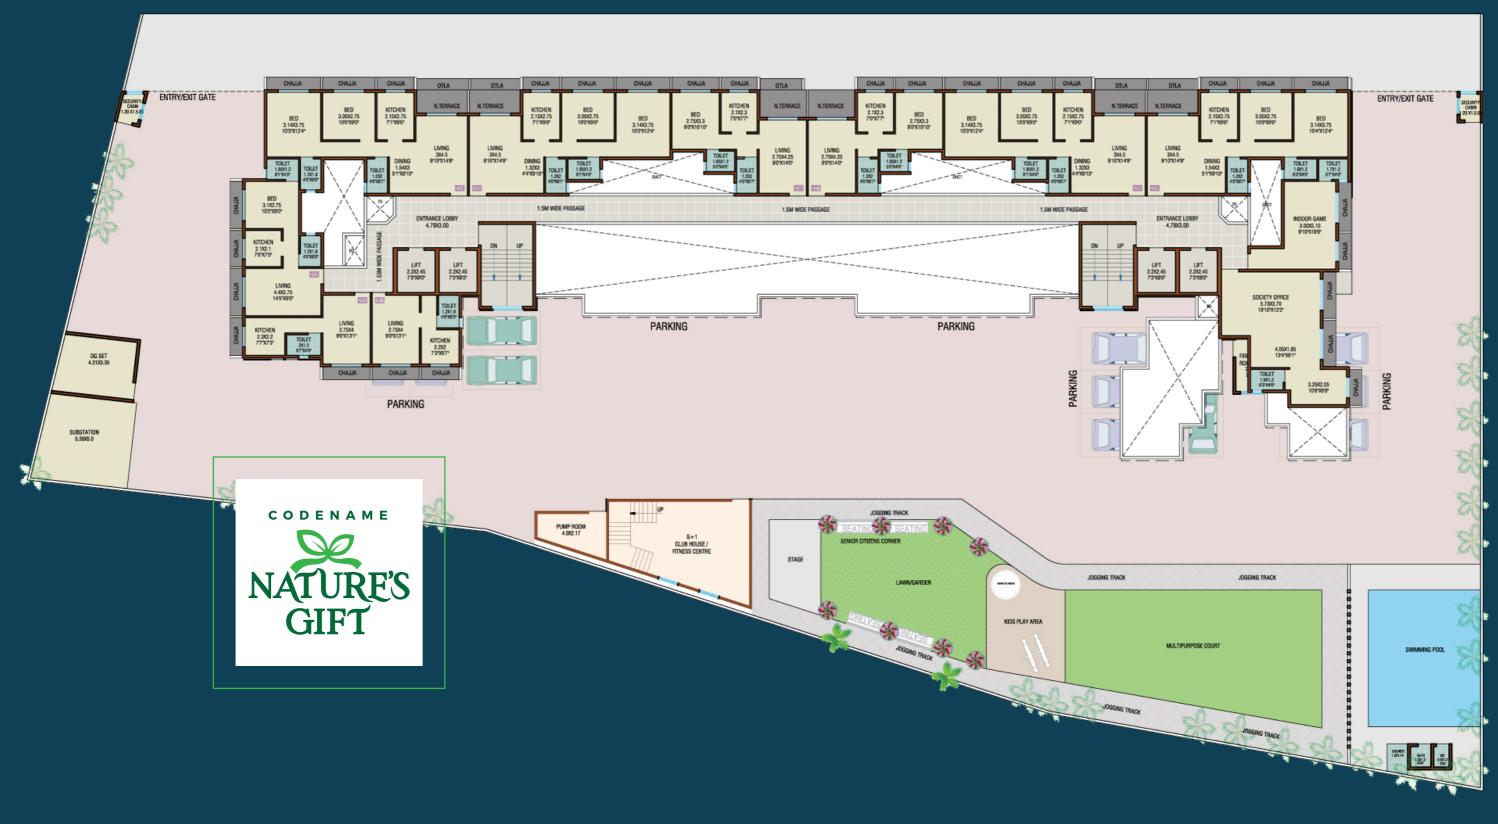

### MASTER LAYOUT PLAN

Disclaimer: available in select buildings. [1 SQ.MT. = 10.764 SQ.FT.] Carpet area includes the net usable floor area of a excluding the area covered by the external walls, areas under services shafts, exclusive balcony or verandah area and exclusive open terrace area, but includes the area covered by the internal partition walls of the Minor variations (+/- 3%) in actual carpet areas may occur on account of design and construction variances. The furniture, fittings & fixtures displayed in the plans are indicative and representation purpose only, and the company is not liable, required and/or obligated to provide any furniture, fittings & fixtures as displayed in the said plans, as approved in RERA. MahaRERA No.: P52000050075 www.maharera.mahaonline.gov.in