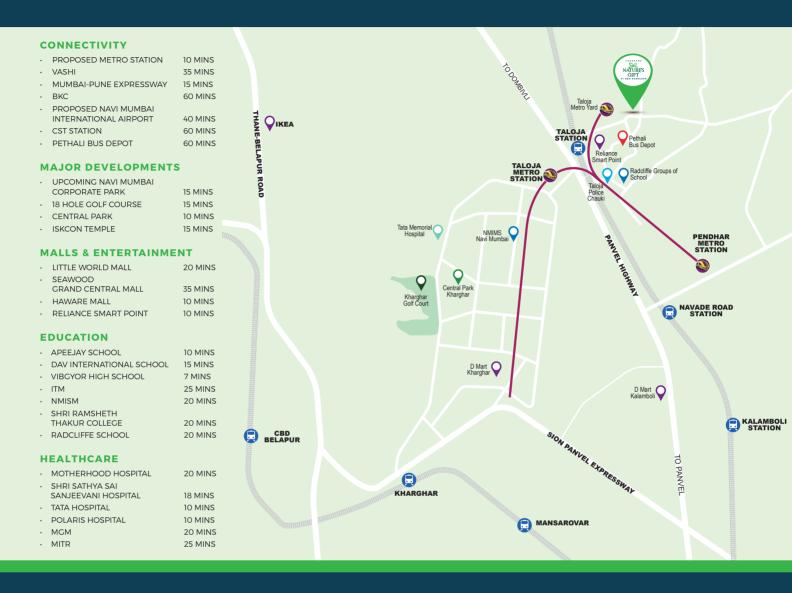

#### A NATURE'S DELIGHT WITH **SEAMLESS CONNECTIVITY**.

#### ONCE AN INDUSTRIAL HOTSPOT, TODAY **A RESIDENTIAL PARADISE**.

The value of Taloja is increasing exponentially with increasing investments in all sectors. This is just the beginning of a market boom that is soon going to redefine and revolutionize the real estate market of Maharastra. If you've missed the chance to invest in Navi Mumbai, Taloja is the perfect opportunity for you to fulfil that dream and desire and move towards a prosperous future.

Not long ago, Taloja was known as an industrial hub of Maharashtra with many industries and factories. Over the years, Navi mumbai became a sought-after residential destination, and Taloja became a part of this phenomenon. Today Taloja is much more than just an industrial hotspot, it has become a residential destination with many developers making it their launchpad.