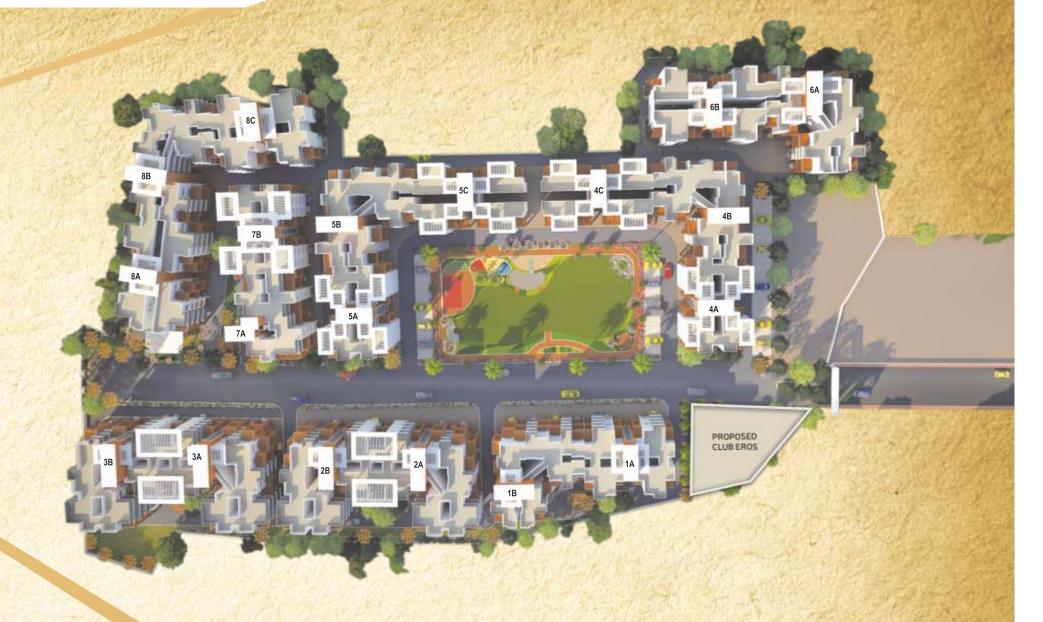

## \*LEGENDS

| BUILDING NO. | BUILDING NAME |
|--------------|---------------|
| 1            | Carol         |
| 2            | Crystal       |
| 3            | Daisy         |
| 4            | Ebony         |
| 5            | Fern          |
| 6            | Hazel         |
| 7            | Iris          |
| 8            | Oceana        |
| Club House   | Club Eros     |
|              |               |