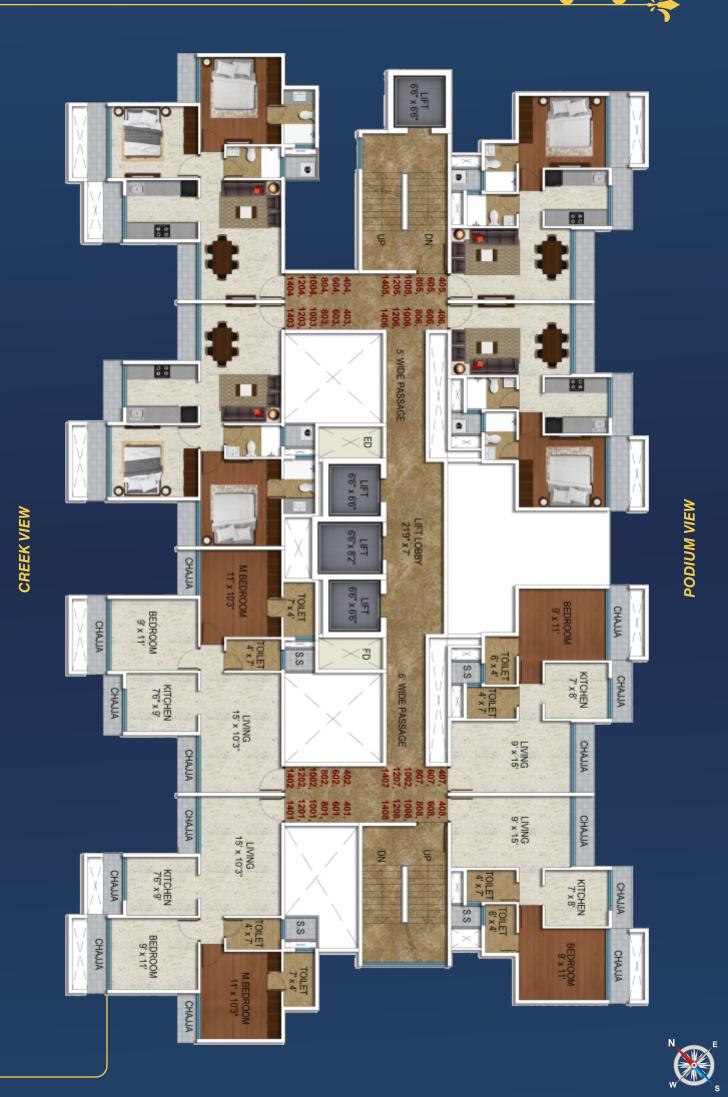

## PODIUM VIEW PLAN

**CREEK VIEW** 

## PODIUM VIEW

CREEK VIEW

Proviso group of Companies started in 1988, is a regional, full-service real estate development and management company.

After providing successful possession of 2,500 flats of 25 lac sq.ft. We are continuously growing in terms of infrastructure and real estate development.