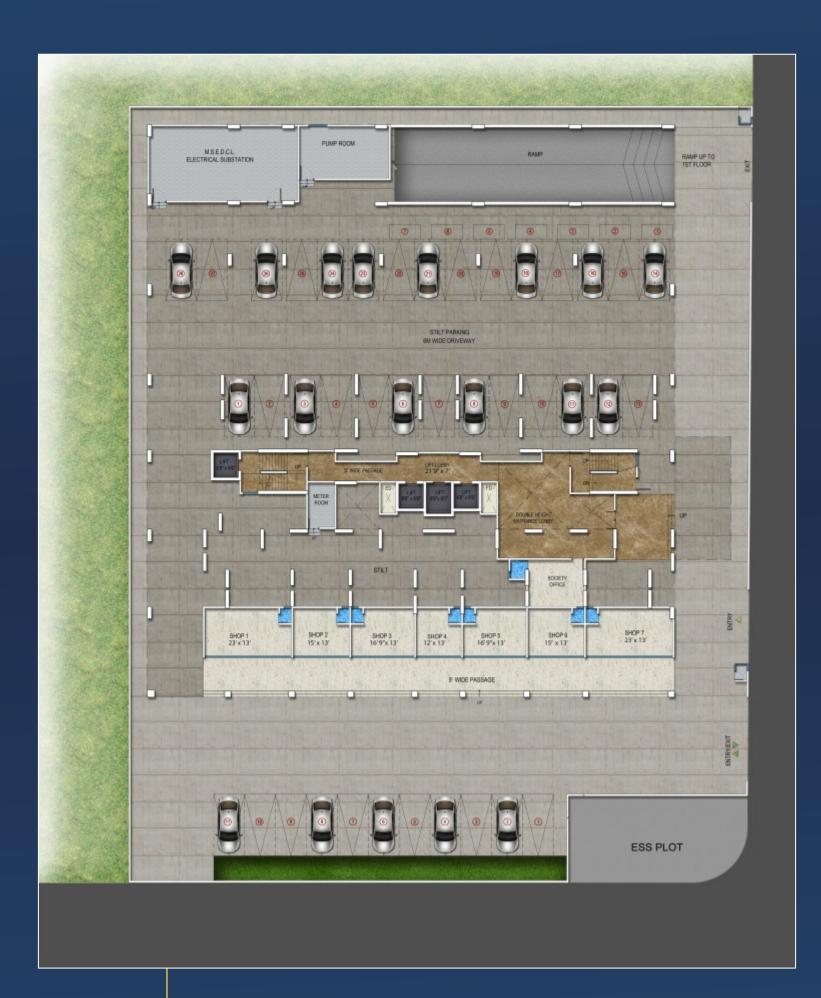

## PODIUM VIEW PLAN

- Sturdy and grand society main gate
- Good quality plaster paint on exterior of building
- Neatly interlocking paving in compound
- Grand entrance lobby
- Clubhouse, Swimming pool and Kids pool