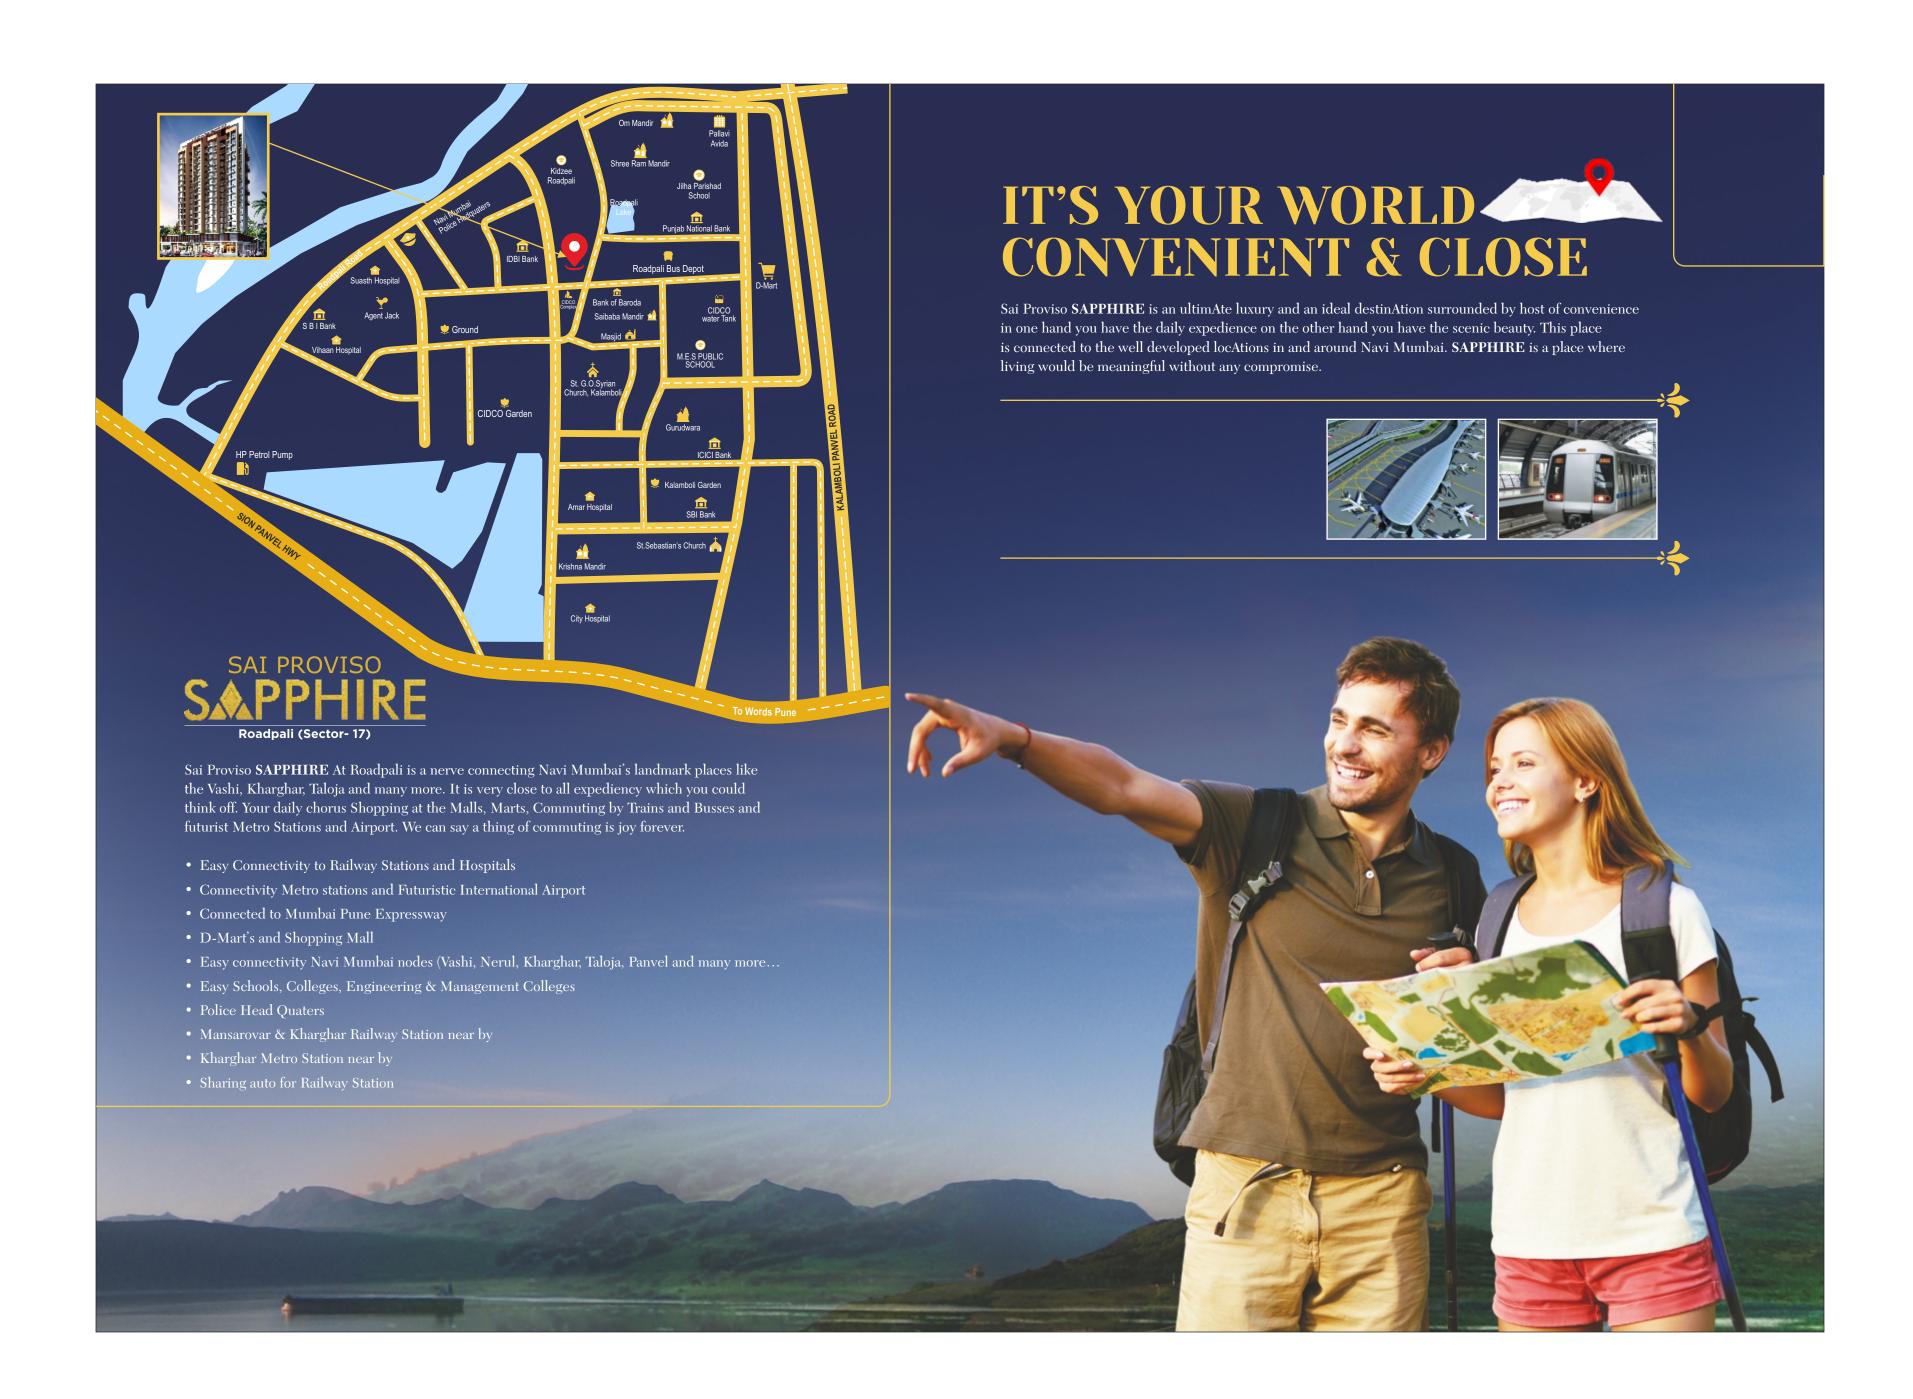

# SAI PROVISO SAPPHIRE

Roadpali (Sector- 17)

MAHA RERA REGISTRAtion No.: P52000021378

Site Address: Plot No. 50 A, Sector-17, Kalamboli, Panvel, Navi Mumbai, Maharashtra - 410 218.

ARCHITECT: The Firm

RCC CONSULTANT: M/S. Shanghvi & Associates Consultants Pvt. Ltd.

## PODIUM VIEW

CREEK VIEW

Proviso group of Companies started in 1988, is a regional, full-service real estate development and management company.

After providing successful possession of 2,500 flats of 25 lac sq.ft. We are continuously growing in terms of infrastructure and real estate development.

Proviso's next plan of action is to provide around 2000 ready possession flats, spanning 20 lacs sq.ft. in the next 4 years. Once we achieve this, we will go on to a next milestone of 4000 flats of 40 lacs sq.ft. in next 6 years.

Our objective is to be a leader in commercial, retail and residential real estate. Since last 30 years, we serve our customer's needs and will consistently produce and manage developments of lasting value to the community.

We recognize the need to be flexible, entrepreneurial and aggressive, both as individuals and as a company. We believe in teamwork, innovation, professionalism and long-term decisionmaking. Our endeavour is to preserve quality, trust and enhance our reputation for integrity through all our actions. The vision of Proviso Group is to achieve the highest possible standards of the real estate industry while establishing our organisation as the preferred real estate company within our market area.