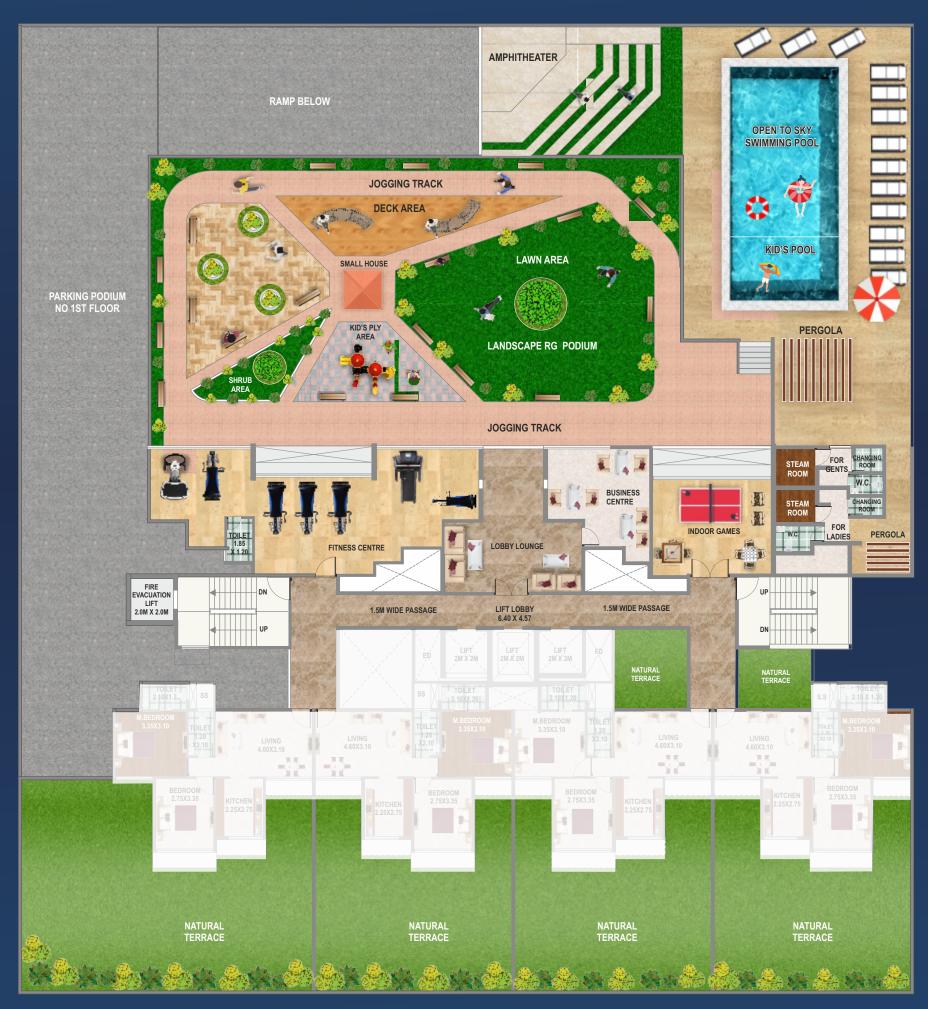

## PODIUM VIEW PLAN

- Sturdy and grand society main gate
- Good quality plaster paint on exterior of building
- Neatly interlocking paving in compound
- Grand entrance lobby
- Clubhouse, Swimming pool and Kids pool

## Landscape Garden on Second Floor

- Air conditioned gymnasium
- Children play area
- High capacity elevators of reputed brand with power backup

## **Common Amenities**

- Jogging Track
- Senior citizen sit out corner
- Water bodies & fountains
- Gazebo
- Amphitheatre
- Indoor games room (Table Tennis, Chess, Carom Board etc.)
- Business centre
- Party lawn
- CCTV surveillance
- Environmental friendly buildings
- Convenient shopping area
- Common area lighting
- Wi-Fi availability in premises

1ST TIME IN NAVI MUMBAI SPECIAL FIRE EVACUATION LIFT 3 HIGH SPEED PASSENGER LIFT

## PODIUM VIEW PLAN

**CREEK VIEW** 