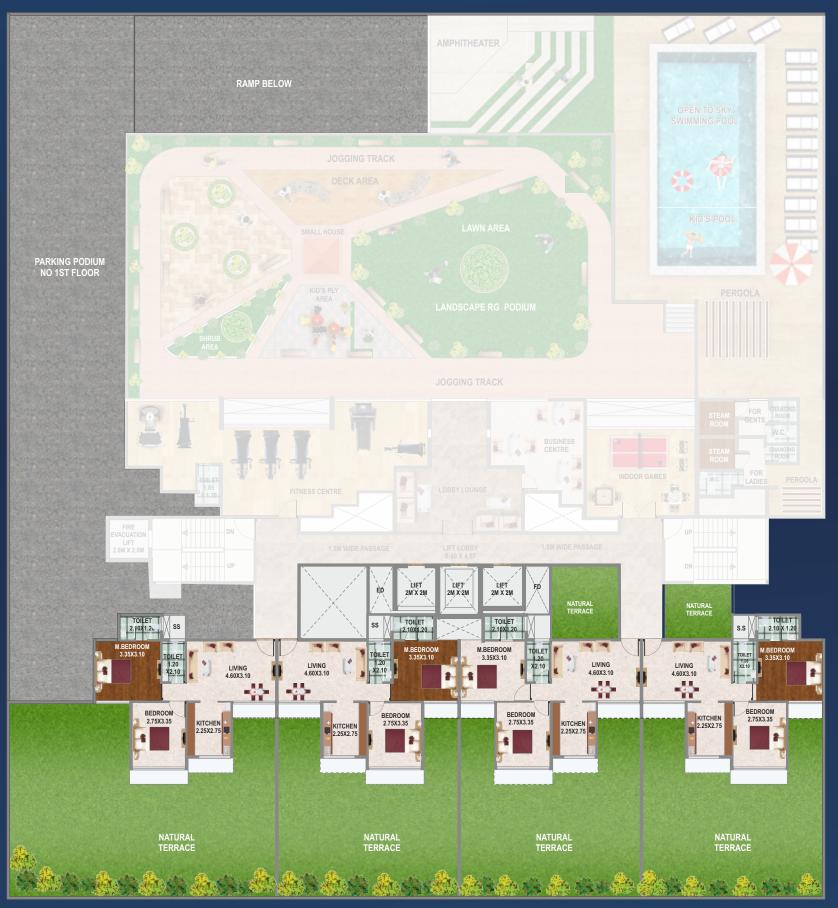

## PODIUM VIEW PLAN

- Sturdy and grand society main gate
- Good quality plaster paint on exterior of building
- Neatly interlocking paving in compound
- Grand entrance lobby
- Clubhouse, Swimming pool and Kids pool

## Landscape Garden on Second Floor

- Air conditioned gymnasium
- Children play area
- High capacity elevators of reputed brand with power backup

## **Common Amenities**

- Jogging Track
- Senior citizen sit out corner
- Water bodies & fountains
- Gazebo
- Amphitheatre
- Indoor games room (Table Tennis, Chess, Carom Board etc.)
- Business centre
- Party lawn
- CCTV surveillance
- Environmental friendly buildings
- Convenient shopping area
- Common area lighting
- Wi-Fi availability in premises

1ST TIME IN NAVI MUMBAI SPECIAL FIRE EVACUATION LIFT 3 HIGH SPEED PASSENGER LIFT