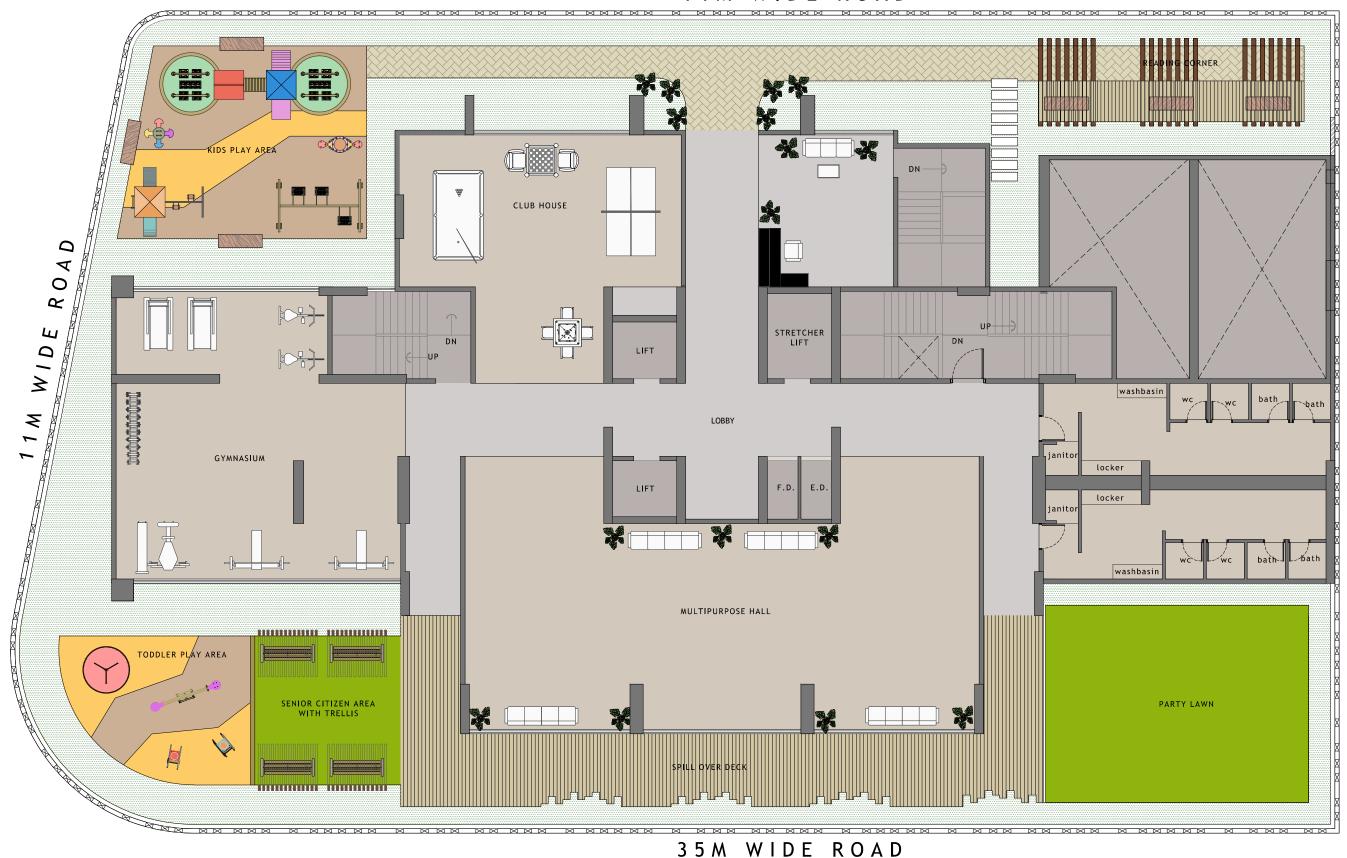

#### 35M WIDE ROAD

Notes: FSI (1.0+0.1+0.3+ANC) SUBJECT TO GOVERNMENT APPROVAL

- \* This is only conceptual layout final layout is subject to CIDCO approval.
- No elevation feature are shown in drawings it will be incorporate at time of executions.
- \* All sizes are from unfinished wall to wall.
- \* Room sizes are inclusive of enclose balcony and cub board if provided.
- Shown dimensions in feet and inches are round off.

#### 35M WIDE ROAD

Notes: FSI (1.0+0.1+0.3+ANC) SUBJECT TO GOVERNMENT APPROVAL

- This is only conceptual layout final layout is subject to CIDCO approval.
- No elevation feature are shown in drawings it will be incorporate at time of executions. \*
- All sizes are from unfinished wall to wall.
- Room sizes are inclusive of enclose balcony and cub board if provided.
- Shown dimensions in feet and inches are round off.