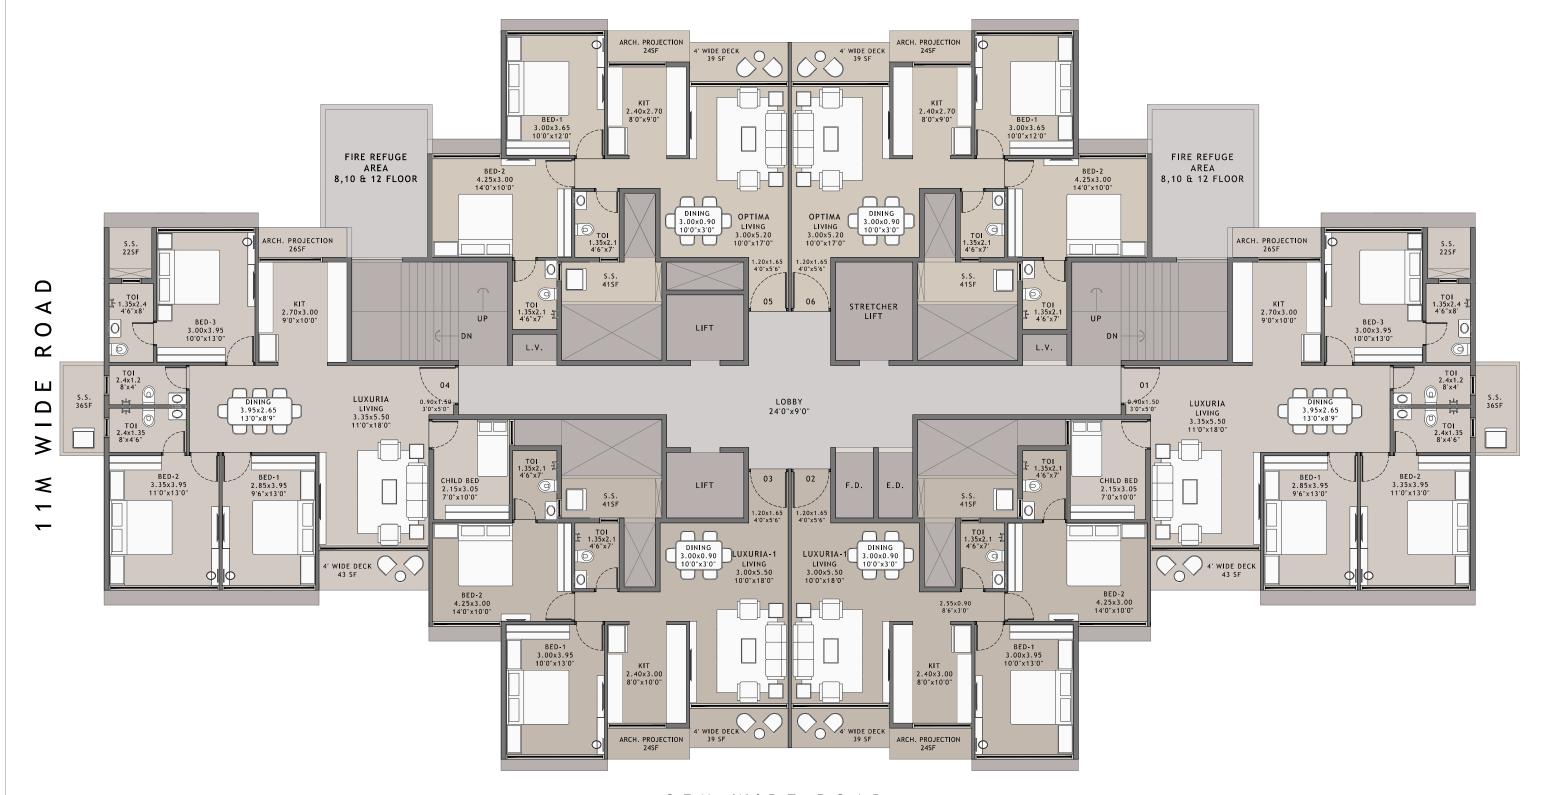

# PLATINUM PARKSYDE

— KHARGHAR —

PLOT NO. -62C, SECTOR-30, KHARGHAR

Notes: FSI (1.0+0.1+0.3+ANC) SUBJECT TO GOVERNMENT APPROVAL

- This is only conceptual layout final layout is subject to CIDCO approval.
- No elevation feature are shown in drawings it will be incorporate at time of executions. \*
- All sizes are from unfinished wall to wall.
- Room sizes are inclusive of enclose balcony and cub board if provided.
- Shown dimensions in feet and inches are round off.

Notes: FSI (1.0+0.1+0.3+ANC) SUBJECT TO GOVERNMENT APPROVAL

- This is only conceptual layout final layout is subject to CIDCO approval.
- \* No elevation feature are shown in drawings it will be incorporate at time of executions. \*
- \* All sizes are from unfinished wall to wall.
- \* Room sizes are inclusive of enclose balcony and cub board if provided.
- Shown dimensions in feet and inches are round off.

Notes: FSI (1.0+0.1+0.3+ANC) SUBJECT TO GOVERNMENT APPROVAL

- This is only conceptual layout final layout is subject to CIDCO approval.
- \* No elevation feature are shown in drawings it will be incorporate at time of executions. \*
- \* All sizes are from unfinished wall to wall.
- Room sizes are inclusive of enclose balcony and cub board if provided.
- Shown dimensions in feet and inches are round off.

#### 35M WIDE ROAD

Notes: FSI (1.0+0.1+0.3+ANC) SUBJECT TO GOVERNMENT APPROVAL

- \* This is only conceptual layout final layout is subject to CIDCO approval.
- No elevation feature are shown in drawings it will be incorporate at time of executions.
- \* All sizes are from unfinished wall to wall.
- \* Room sizes are inclusive of enclose balcony and cub board if provided.
- Shown dimensions in feet and inches are round off.

#### 35M WIDE ROAD

Notes: FSI (1.0+0.1+0.3+ANC) SUBJECT TO GOVERNMENT APPROVAL

- This is only conceptual layout final layout is subject to CIDCO approval.
- No elevation feature are shown in drawings it will be incorporate at time of executions. \*
- All sizes are from unfinished wall to wall.
- Room sizes are inclusive of enclose balcony and cub board if provided.
- Shown dimensions in feet and inches are round off.

SUPREMO

#### LUXURIA

#### Notes:

- \* This is only conceptual layout final layout is subject to CIDCO approval.
- \* No elevation feature are shown in drawings it will be incorporate at time of executions. \*
- \* All sizes are from unfinished wall to wall.
- Room sizes are inclusive of enclose balcony and cub board if provided.
  - Shown dimensions in feet and inches are round off.

#### **OPTIMA**

LUXURIA-2

- Room sizes are inclusive of enclose balcony and cub board if provided.
- Shown dimensions in feet and inches are round off.

Actual sizes of finished unit might be lesser than shown like column offset and beam offset.

### LUXURIA-1

BED-2 4.25x3.00 14'0"x10'0"

BED-1 3.00x3.95 10'0"x13'0"

KIT 2.40x3.00 8'0"x10'0"

ARCH. PROJECTION 24SF

**SUPREMO** 

#### Notes:

- This is only conceptual layout final layout is subject to CIDCO approval.
- No elevation feature are shown in drawings it will be incorporate at time of executions. \*

DINING 3.00x0.90 10'0"x3'0" LUXURIA-1 LIVING

LIVING 3.00×5.50 10'0"×18'0"