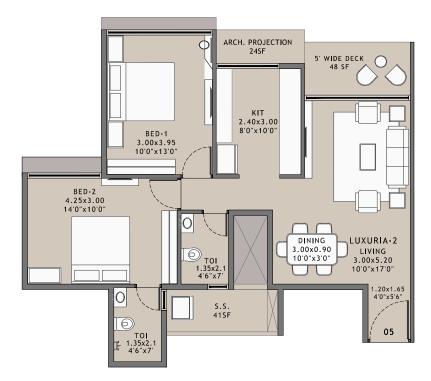

### LUXURIA-1

BED-2 4.25x3.00 14'0"x10'0"

BED-1 3.00x3.95 10'0"x13'0"

KIT 2.40x3.00 8'0"x10'0"

ARCH. PROJECTION 24SF

**SUPREMO** 

#### Notes:

- This is only conceptual layout final layout is subject to CIDCO approval.
- No elevation feature are shown in drawings it will be incorporate at time of executions. \*

DINING 3.00x0.90 10'0"x3'0" LUXURIA-1 LIVING