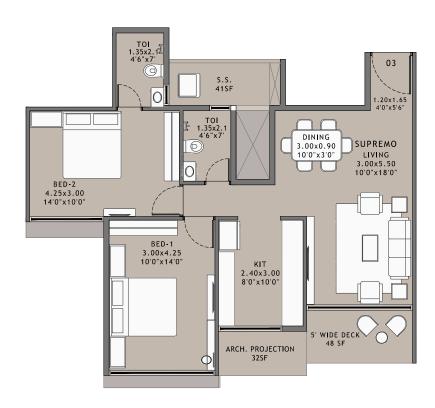

and inches are round off.







SUPREMO

#### LUXURIA

#### Notes:

- \* This is only conceptual layout final layout is subject to CIDCO approval.
- \* No elevation feature are shown in drawings it will be incorporate at time of executions. \*
- \* All sizes are from unfinished wall to wall.
- Room sizes are inclusive of enclose balcony and cub board if provided.
  - Shown dimensions in feet and inches are round off.



#### **OPTIMA**



LUXURIA-2



- Room sizes are inclusive of enclose balcony and cub board if provided.
- Shown dimensions in feet and inches are round off.

Actual sizes of finished unit might be lesser than shown like column offset and beam offset.

### LUXURIA-1

BED-2 4.25x3.00 14'0"x10'0"

BED-1 3.00x3.95 10'0"x13'0"

KIT 2.40x3.00 8'0"x10'0"

ARCH. PROJECTION 24SF



**SUPREMO** 

#### Notes:

- This is only conceptual layout final layout is subject to CIDCO approval.
- No elevation feature are shown in drawings it will be incorporate at time of executions. \*

DINING 3.00x0.90 10'0"x3'0" LUXURIA-1 LIVING

LIVING 3.00×5.50 10'0"×18'0"