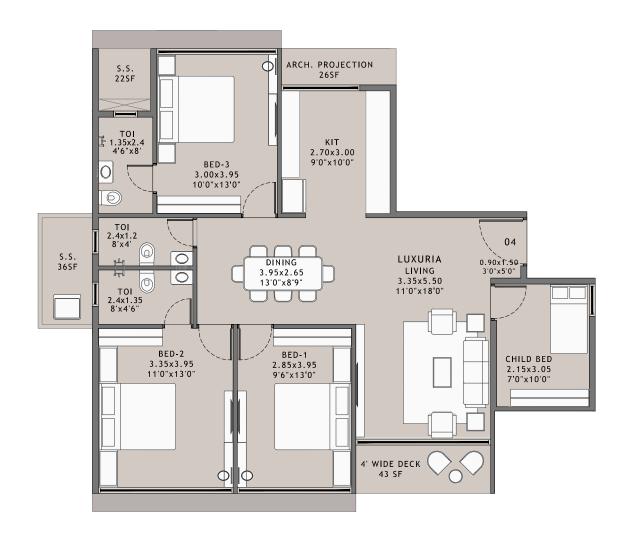

GOVERNMENT APPROVAL

- \* This is only conceptual layout final layout is subject to CIDCO approval.
- No elevation feature are shown in drawings it will be incorporate at time of executions.
- \* All sizes are from unfinished wall to wall.
- \* Room sizes are inclusive of enclose balcony and cub board if provided.
- Shown dimensions in feet and inches are round off.





#### 35M WIDE ROAD

Notes: FSI (1.0+0.1+0.3+ANC) SUBJECT TO GOVERNMENT APPROVAL

- This is only conceptual layout final layout is subject to CIDCO approval.
- No elevation feature are shown in drawings it will be incorporate at time of executions. \*
- All sizes are from unfinished wall to wall.
- Room sizes are inclusive of enclose balcony and cub board if provided.
- Shown dimensions in feet and inches are round off.







SUPREMO

#### LUXURIA

#### Notes:

- \* This is only conceptual layout final layout is subject to CIDCO approval.
- \* No elevation feature are shown in drawings it will be incorporate at time of executions. \*
- \* All sizes are from unfinished wall to wall.
- Room sizes are inclusive of enclose balcony and cub board if provided.
  - Shown dimensions in feet and inches are round off.



#### **OPTIMA**



LUXURIA-2



- Room sizes are inclusive of enclose balcony and cub board if provided.
- Shown dimensions in feet and inches are round off.

Actual sizes of finished unit might be lesser than shown like column offset and beam offset.

### LUXURIA-1

BED-2 4.25x3.00 14'0"x10'0"

BED-1 3.00x3.95 10'0"x13'0"

KIT 2.40x3.00 8'0"x10'0"

ARCH. PROJECTION 24SF



**SUPREMO** 

#### Notes: