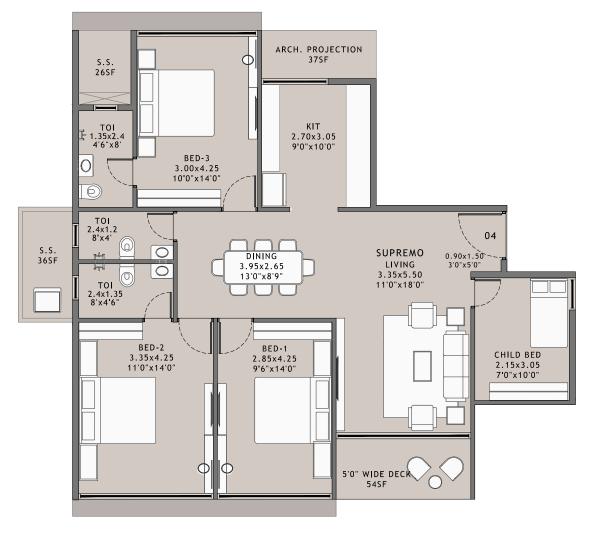

VERNMENT APPROVAL

- \* This is only conceptual layout final layout is subject to CIDCO approval.
- No elevation feature are shown in drawings it will be incorporate at time of executions.
- \* All sizes are from unfinished wall to wall.
- \* Room sizes are inclusive of enclose balcony and cub board if provided.
- Shown dimensions in feet and inches are round off.





#### 35M WIDE ROAD

Notes: FSI (1.0+0.1+0.3+ANC) SUBJECT TO GOVERNMENT APPROVAL

- This is only conceptual layout final layout is subject to CIDCO approval.
- No elevation feature are shown in drawings it will be incorporate at time of executions. \*
- All sizes are from unfinished wall to wall.
- Room sizes are inclusive of enclose balcony and cub board if provided.
- Shown dimensions in feet and inches are round off.







SUPREMO

#### LUXURIA

#### Notes:

- \* This is only conceptual layout final layout is subject to CIDCO approval.
- \* No elevation feature are shown in drawings it will be incorporate at time of executions. \*
- \* All sizes are from unfinished wall to wall.
- Room sizes are inclusive of enclose balcony and cub board if provided.
  - Shown dimensions in feet and inches are round off.



#### **OPTIMA**



LUXURIA-2



- Room sizes are inclusive of enclose balcony and cub board if provided.
- Shown dimensions in feet and inches are round off.

Actual sizes of finished unit might be lesser than shown like column offset and beam offset.

### LUXURIA-1

BED-2 4.25x3.00 14'0"x10'0"

BED-1 3.00x3.95 10'0"x13'0"

KIT 2.40x3.00 8'0"x10'0"

ARCH. PROJECTION 24SF



**SUPREMO** 

#### Notes:

-