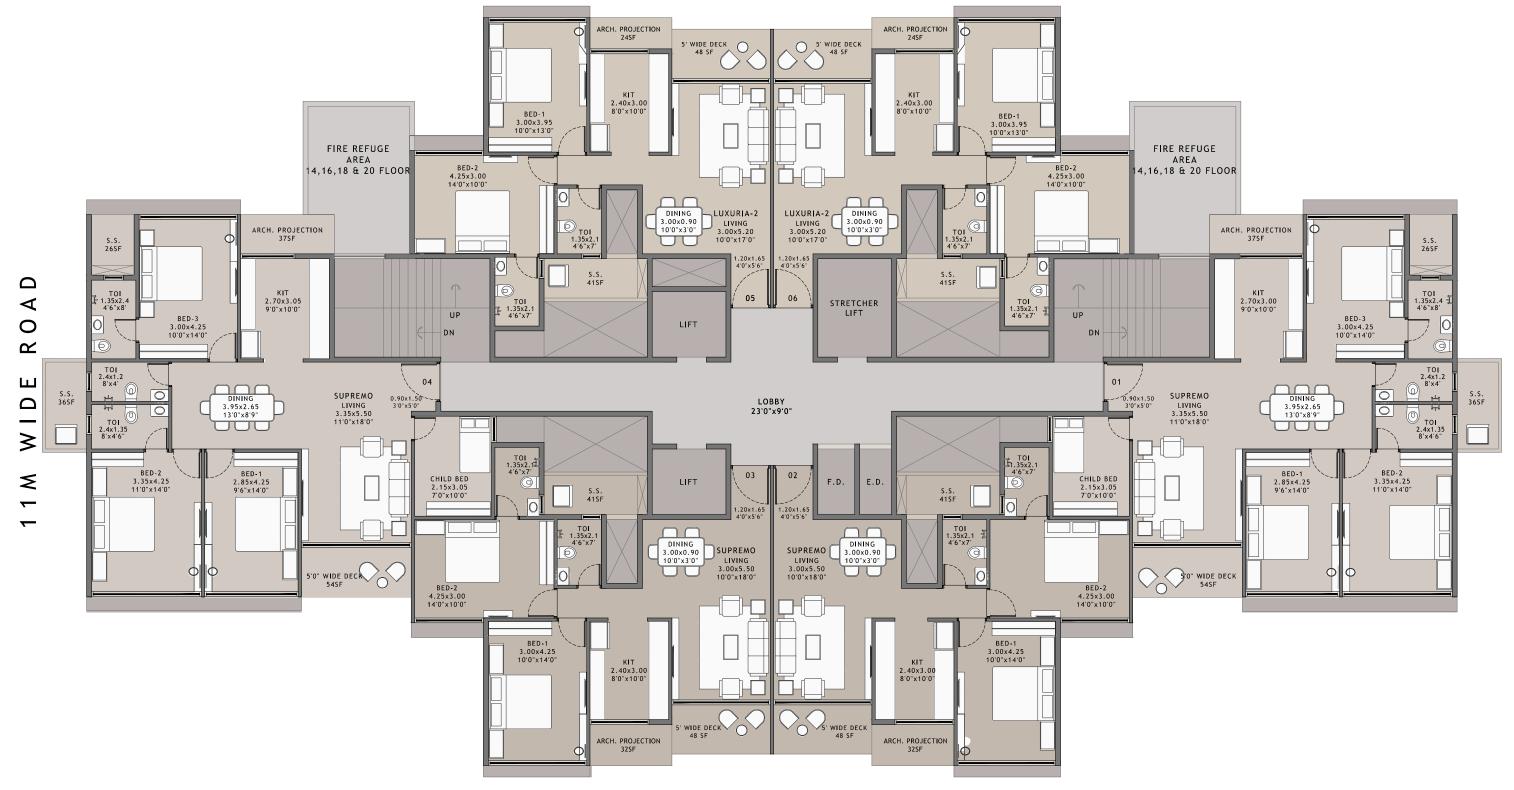

# PLATINUM PARKSYDE

— KHARGHAR —

PLOT NO. -62C, SECTOR-30, KHARGHAR

Notes: FSI (1.0+0.1+0.3+ANC) SUBJECT TO GOVERNMENT APPROVAL

- This is only conceptual layout final layout is subject to CIDCO approval.
- No elevation feature are shown in drawings it will be incorporate at time of executions. \*
- All sizes are from unfinished wall to wall.
- Room sizes are inclusive of enclose balcony and cub board if provided.
- Shown dimensions in feet and inches are round off.

Notes: FSI (1.0+0.1+0.3+ANC) SUBJECT TO GOVERNMENT APPROVAL

- This is only conceptual layout final layout is subject to CIDCO approval.
- \* No elevation feature are shown in drawings it will be incorporate at time of executions. \*
- \* All sizes are from unfinished wall to wall.
- \* Room sizes are inclusive of enclose balcony and cub board if provided.
- Shown dimensions in feet and inches are round off.

Notes: FSI (1.0+0.1+0.3+ANC) SUBJECT TO GOVERNMENT APPROVAL

- This is only conceptual layout final layout is subject to CIDCO approval.
- \* No elevation feature are shown in drawings it will be incorporate at time of executions. \*
- \* All sizes are from unfinished wall to wall.
- Room sizes are inclusive of enclose balcony and cub board if provided.
- Shown dimensions in feet and inches are round off.

#### 35M WIDE ROAD

Notes: FSI (1.0+0.1+0.3+ANC) SUBJECT TO GOVERNMENT APPROVAL

- \* This is only conceptual layout final layout is subject to CIDCO approval.
- No elevation feature are shown in drawings it will be incorporate at time of executions.
- \* All sizes are from unfinished wall to wall.
- \* Room sizes are inclusive of enclose balcony and cub board if provided.
- Shown dimensions in feet and inches are round off.

#### 35M WIDE ROAD

Notes: FSI (1.0+0.1+0.3+ANC) SUBJECT TO GOVERNMENT APPROVAL

- This is only conceptual layout final layout is subject to CIDCO approval.
- No elevation feature are shown in drawings it will be incorporate at time of executions. \*
- All sizes are from unfinished wall to wall.
- Room sizes are inclusive of enclose balcony and cub board if provided.
- Shown dimensions in feet and inches are round off.

SUPREMO

#### LUXURIA

#### Notes:

- \* This is only conceptual layout final layout is subject to CIDCO approval.
- \* No elevation feature are shown in drawings it will be incorporate at time of executions. \*
- \* All sizes are from unfinished wall to wall.
- Room sizes are inclusive of enclose balcony and cub board if provided.
  - Shown dimensions in feet and inches are round off.

#### **OPTIMA**

LUXURIA-2

- Room sizes are inclusive of enclose balcony and cub board if provided.
- Shown dimensions in feet and inches are round off.

Actual sizes of finished unit might be lesser than shown like column offset and beam offset.

### LUXURIA-1

BED-2 4.25x3.00 14'0"x10'0"

BED-1 3.00x3.95 10'0"x13'0"

KIT 2.40x3.00 8'0"x10'0"

ARCH. PROJECTION 24SF

**SUPREMO** 

#### Notes:

- This is only conceptual layout final layout is subject to CIDCO approval.
- No elevation feature are shown in drawings it will be incorporate at time of executions. \*

DINING 3.00x0.90 10'0"x3'0" LUXURIA-1 LIVING

LIVING 3.00×5.50 10'0"×18'0"