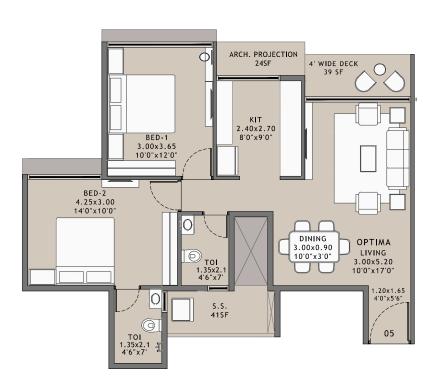

#### **OPTIMA**

LUXURIA-2

- Room sizes are inclusive of enclose balcony and cub board if provided.
- Shown dimensions in feet and inches are round off.

Actual sizes of finished unit might be lesser than shown like column offset and beam offset.

# PLATINUM PARKSYDE

— KHARGHAR —

PLOT NO. -62C, SECTOR-30, KHARGHAR

Notes: FSI (1.0+0.1+0.3+ANC) SUBJECT TO GOVERNMENT APPROVAL

- This is only conceptual layout final layout is subject to CIDCO approval.
- No elevation feature are shown in drawings it will be incorporate at time of executions. \*
- All sizes are from unfinished wall to wall.
- Room sizes are inclusive of enclose balcony and cub board if provided.
- Shown dimensions in feet and inches are round off.