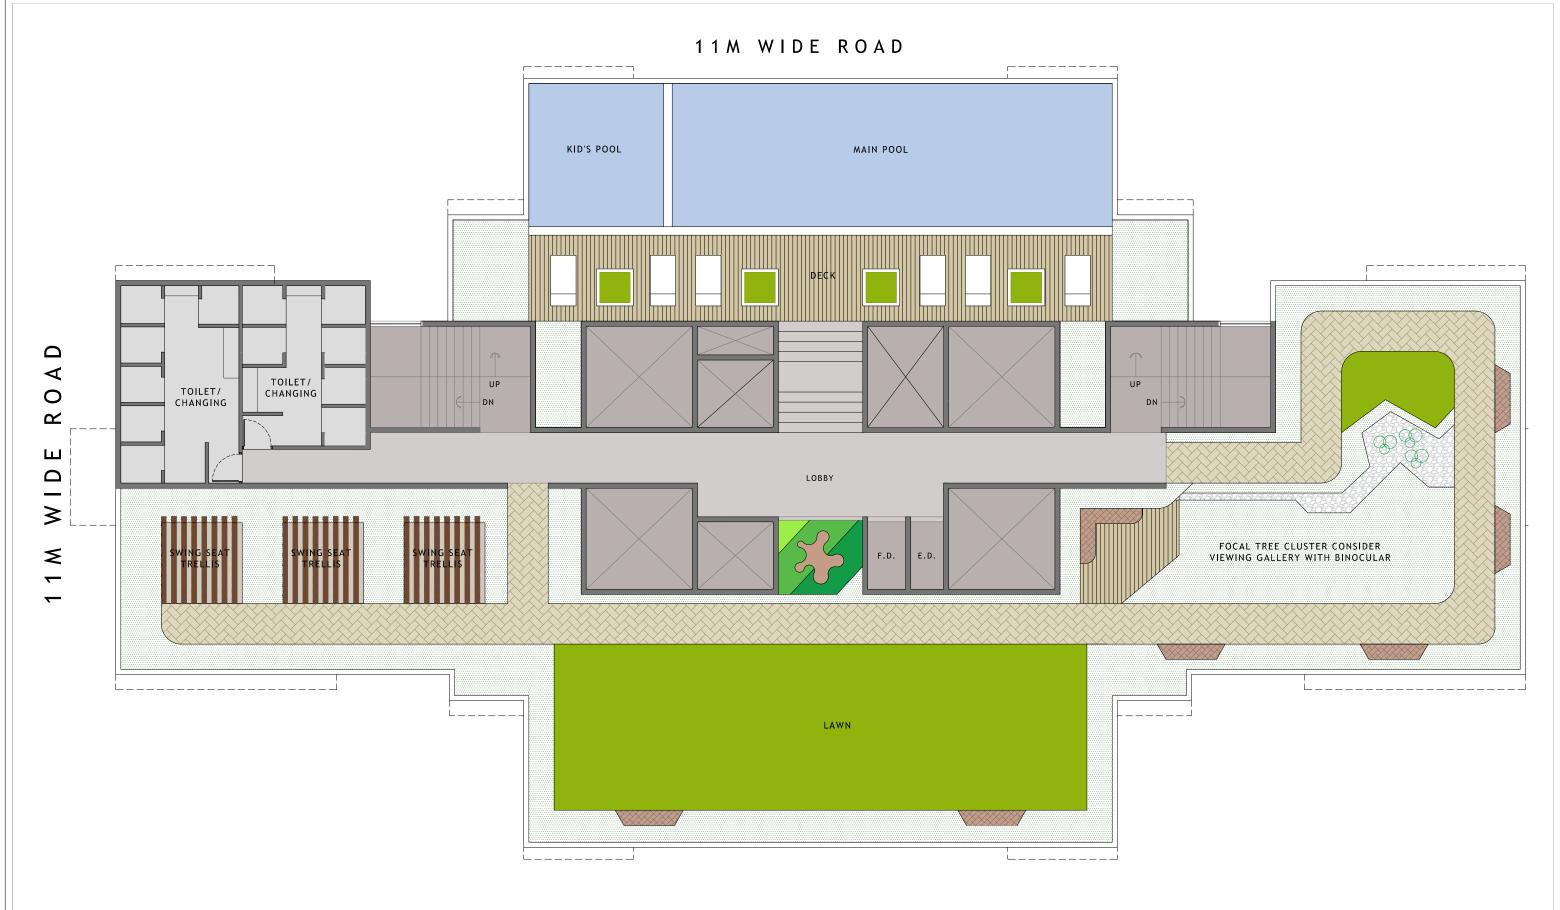

#### 35M WIDE ROAD

Notes: FSI (1.0+0.1+0.3+ANC) SUBJECT TO GOVERNMENT APPROVAL

- \* This is only conceptual layout final layout is subject to CIDCO approval.
- No elevation feature are shown in drawings it will be incorporate at time of executions.
- \* All sizes are from unfinished wall to wall.
- \* Room sizes are inclusive of enclose balcony and cub board if provided.
- Shown dimensions in feet and inches are round off.

#### 35M WIDE ROAD

Notes: FSI (1.0+0.1+0.3+ANC) SUBJECT TO GOVERNMENT APPROVAL

- This is only conceptual layout final layout is subject to CIDCO approval.
- No elevation feature are shown in drawings it will be incorporate at time of executions. \*
- All sizes are from unfinished wall to wall.
- Room sizes are inclusive of enclose balcony and cub board if provided.
- Shown dimensions in feet and inches are round off.