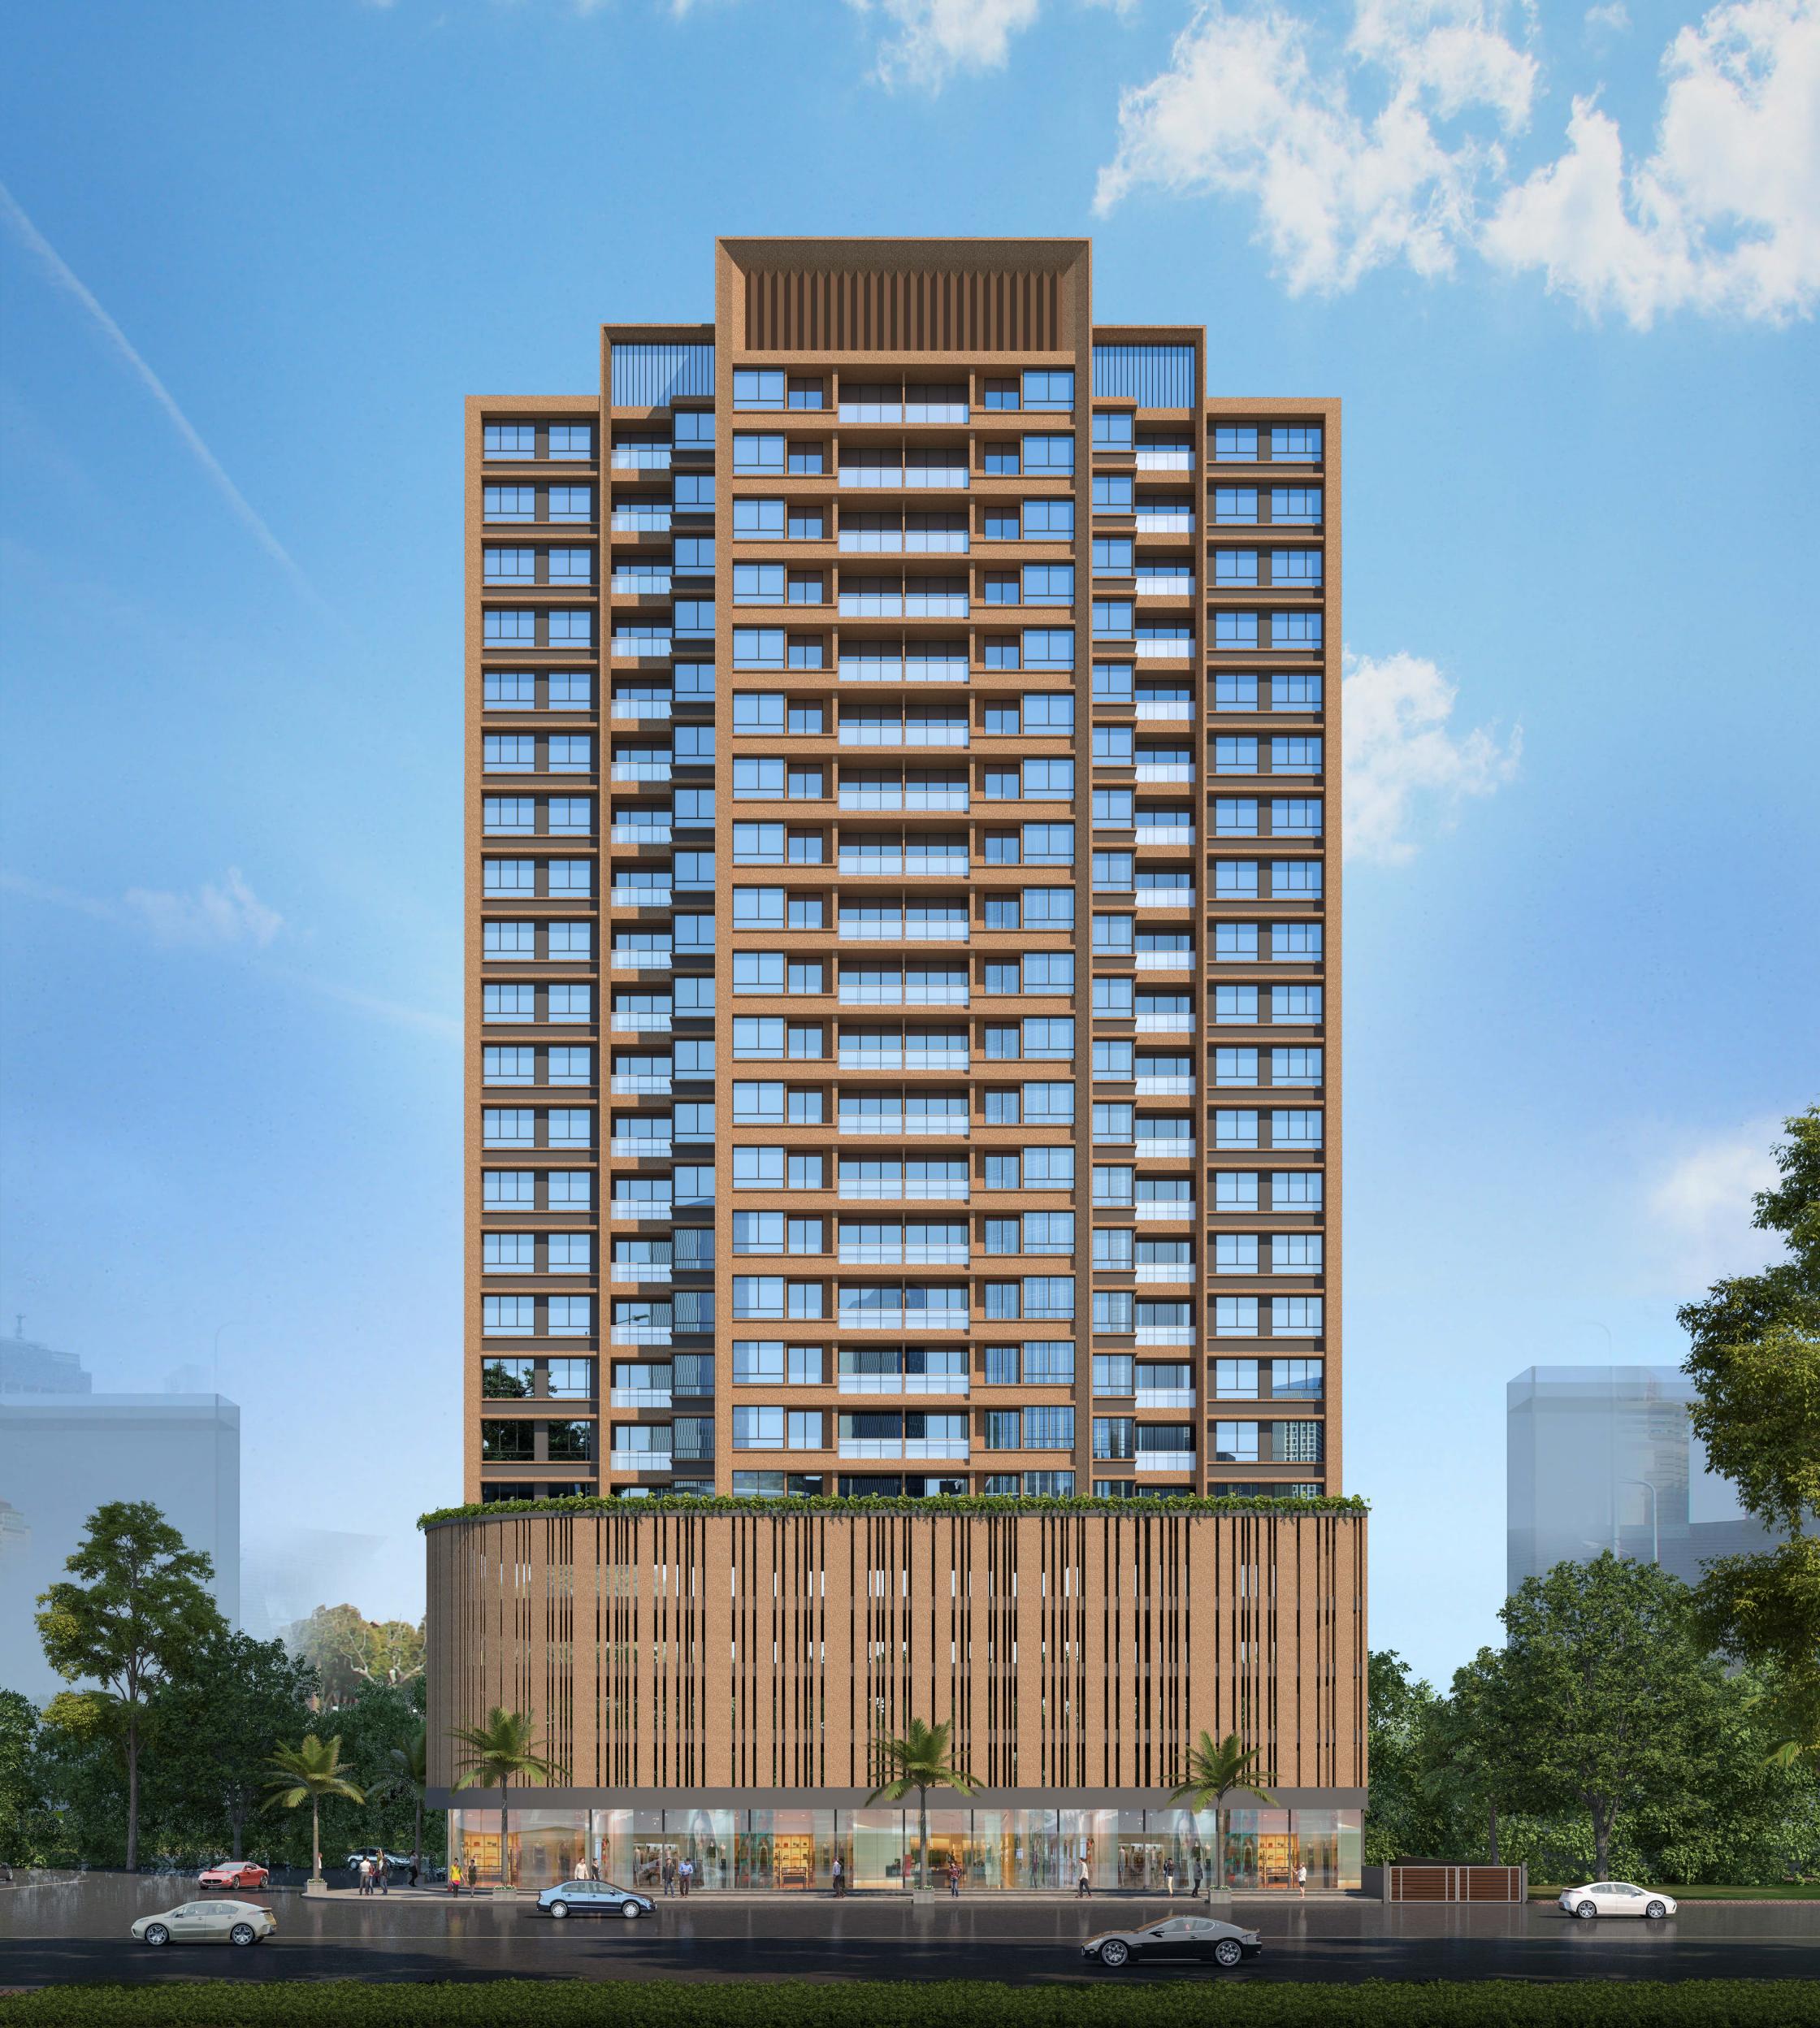

# PLATINUM PARKSYDE

— KHARGHAR —

PLOT NO. -62C, SECTOR-30, KHARGHAR

Notes: FSI (1.0+0.1+0.3+ANC) SUBJECT TO GOVERNMENT APPROVAL

- This is only conceptual layout final layout is subject to CIDCO approval.
- No elevation feature are shown in drawings it will be incorporate at time of executions. \*
- All sizes are from unfinished wall to wall.
- Room sizes are inclusive of enclose balcony and cub board if provided.
- Shown dimensions in feet and inches are round off.