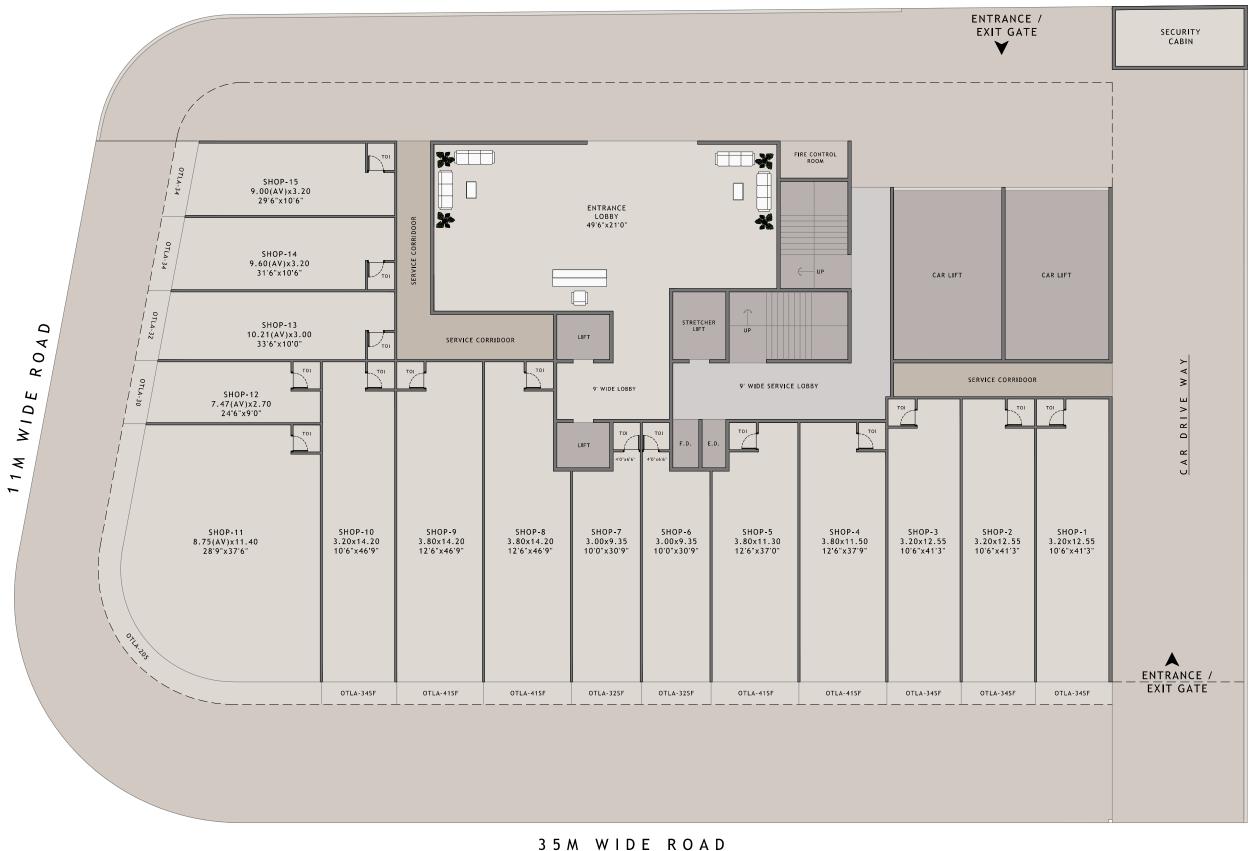

#### 35M WIDE ROAD

Notes: FSI (1.0+0.1+0.3+ANC) SUBJECT TO GOVERNMENT APPROVAL

- \* This is only conceptual layout final layout is subject to CIDCO approval.
- No elevation feature are shown in drawings it will be incorporate at time of executions.
- \* All sizes are from unfinished wall to wall.
- \* Room sizes are inclusive of enclose balcony and cub board if provided.
- Shown dimensions in feet and inches are round off.

#### 35M WIDE ROAD

Notes: FSI (1.0+0.1+0.3+ANC) SUBJECT TO GOVERNMENT APPROVAL

- This is only conceptual layout final layout is subject to CIDCO approval.
- No elevation feature are shown in drawings it will be incorporate at time of executions. \*
- All sizes are from unfinished wall to wall.
- Room sizes are inclusive of enclose balcony and cub board if provided.
- Shown dimensions in feet and inches are round off.