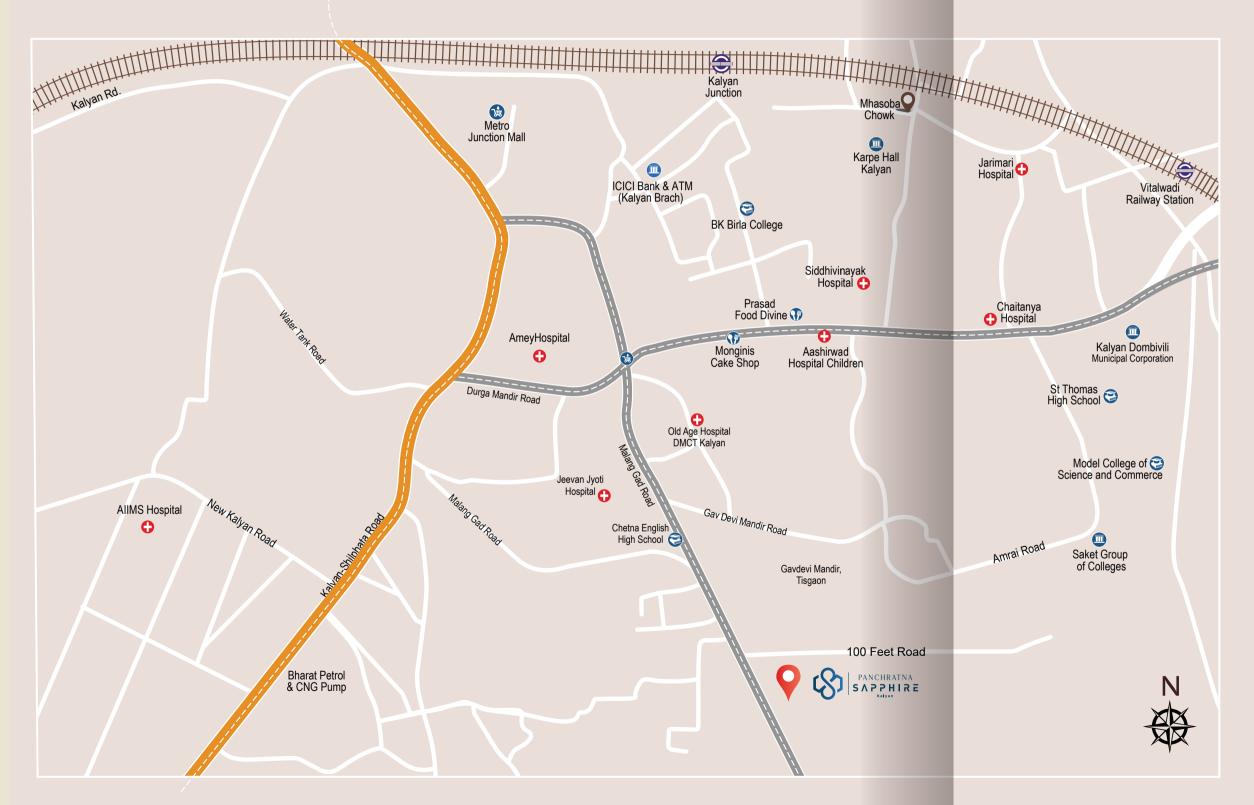

best facilities at a prime location in Kalyan.

Experience a unique combination of modern lifestyle and easy connectivity with "Codename-Easy Living."

Take advantage of the seamless connectivity offered by the upcoming Kalyan Taloja metro station and Navi Mumbai International Airport.



LOCATED AT A PROMINENT
LOCATION IN KALYAN.
"CODENAME-EASY LIVING"
OFFERS UNMATCHED LIFESTYLE,
AMENITIES AND CONVENIENCE.

### PROJECT HIGHLIGHTS







24 x 7 High-rise security towers surveillance



Ample parking



Thoughtfully planned layouts













Well-equipped Indoor Gym
Well-planned Sit-out areas
Open Spaces For Children's Play Area
Quiet Area For Yoga & Meditation
High-grade 24x7 Security
Chit-Chat area
Aerobics zone
Multipurpose hall
Creche
Music room
Indoor games
Library

# LOCATION MAP





# **UNIT PLAN**

1 BHK

RERA CARPET AREA 471 SQ.FT.



# **UNIT PLAN**

2 BHK

RERA CARPET AREA 615 SQ.FT.



disclaimer: TOTAL APPROX. FLOOR AREA [size] SQ.FT "Whilst every attempt has been made to ensure the accuracy of the floor plan contained here, measurements of doors, windows, rooms and any other item are approximate and no responsibility is taken for any error, omission, or misstatement. This plan is for illustrative purposes only and should only be used as such by any prospective purchaser.

disclaimer: TOTAL APPROX. FLOOR AREA [size] SQ.FT "Whilst every attempt has been made to ensure the accuracy of the floor plan contained here, measurements of doors, windows, rooms and any other item are approximate and no responsibility is taken for any error, omission, or misstatement. T