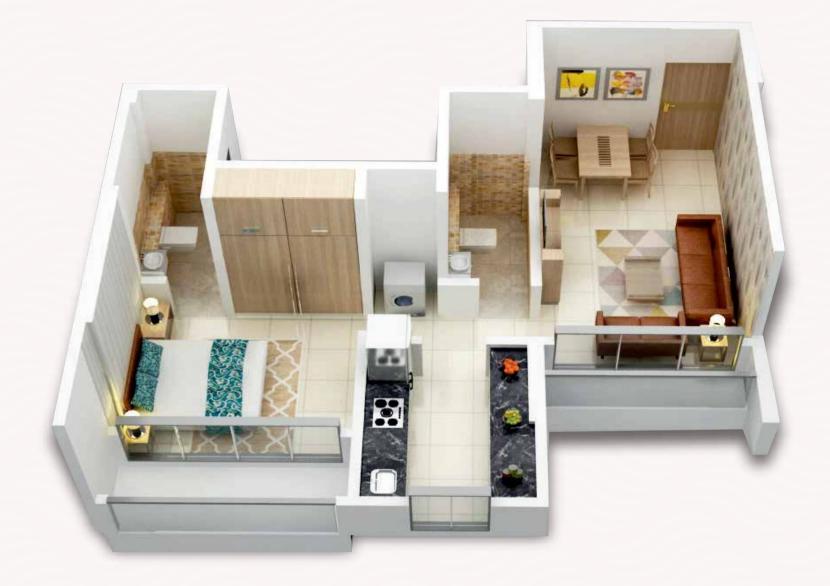

e a unique combination of modern lifestyle and easy connectivity with "Codename-Easy Living."

Take advantage of the seamless connectivity offered by the upcoming Kalyan Taloja metro station and Navi Mumbai International Airport.



LOCATED AT A PROMINENT
LOCATION IN KALYAN.
"CODENAME-EASY LIVING"
OFFERS UNMATCHED LIFESTYLE,
AMENITIES AND CONVENIENCE.

### PROJECT HIGHLIGHTS







24 x 7 High-rise security towers surveillance



Ample parking



Thoughtfully planned layouts













Well-equipped Indoor Gym
Well-planned Sit-out areas
Open Spaces For Children's Play Area
Quiet Area For Yoga & Meditation
High-grade 24x7 Security
Chit-Chat area
Aerobics zone
Multipurpose hall
Creche
Music room
Indoor games
Library

# LOCATION MAP





# **UNIT PLAN**

1 BHK

RERA CARPET AREA 471 SQ.FT.



# **UNIT PLAN**

2 BHK

RERA CARPET AREA 615 SQ.FT.



disclaimer: TOTAL APPROX. FLOOR AREA [size] SQ.FT "Whilst every attempt has been made to ensure the accuracy of the floor plan contained here, measurements of doors, windows, rooms and any other item are approximate and no responsibility is taken for any error, omission, or misstatement. This plan is for illustrative purposes only and should only be used as such by any prospective purchaser.

disclaimer: TOTAL APPROX. FLOOR AREA [size] SQ.FT "Whilst every attempt has been made to ensure the accuracy of the floor plan contained here, measurements of doors, windows, rooms and any other item are approximate and no responsibility is taken for any error, omission, or misstatement. This plan is for illustrative purposes only and should onl