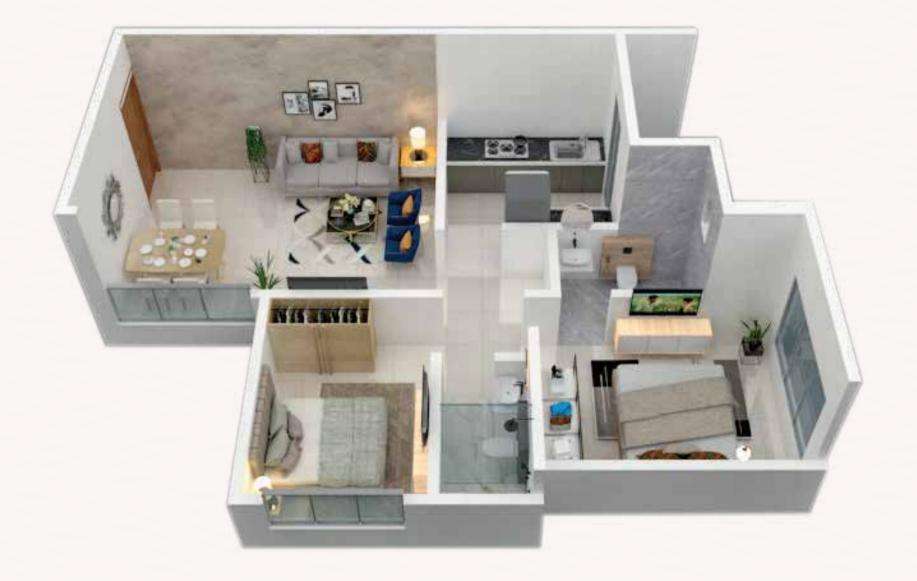

# **UNIT PLAN**

2 BHK

RERA CARPET AREA 615 SQ.FT.

disclaimer: TOTAL APPROX. FLOOR AREA [size] SQ.FT "Whilst every attempt has been made to ensure the accuracy of the floor plan contained here, measurements of doors, windows, rooms and any other item are approximate and no responsibility is taken for any error, omission, or misstatement. This plan is for illustrative purposes only and should only be used as such by any prospective purchaser.

disclaimer: TOTAL APPROX. FLOOR AREA [size] SQ.FT "Whilst every attempt has been made to ensure the accuracy of the floor plan contained here, measurements of doors, windows, rooms and any other item are approximate and no responsibility is taken for any error, omission, or misstatement. This plan is for illustrative purposes only and should only be used as such by any prospective purchaser.