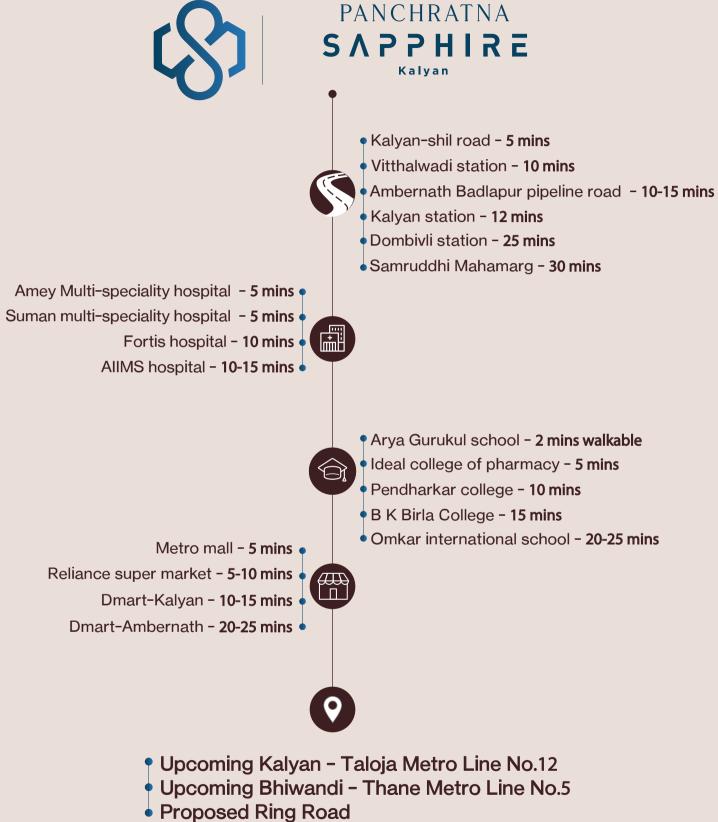

st facilities at a prime location in Kalyan.

Experience a unique combination of modern lifestyle and easy connectivity with "Codename-Easy Living."

Take advantage of the seamless connectivity offered by the upcoming Kalyan Taloja metro station and Navi Mumbai International Airport.



LOCATED AT A PROMINENT
LOCATION IN KALYAN.
"CODENAME-EASY LIVING"
OFFERS UNMATCHED LIFESTYLE,
AMENITIES AND CONVENIENCE.

### PROJECT HIGHLIGHTS







24 x 7 High-rise security towers surveillance



Ample parking



Thoughtfully planned layouts













Well-equipped Indoor Gym
Well-planned Sit-out areas
Open Spaces For Children's Play Area
Quiet Area For Yoga & Meditation
High-grade 24x7 Security
Chit-Chat area
Aerobics zone
Multipurpose hall
Creche
Music room
Indoor games
Library

# LOCATION MAP





# **UNIT PLAN**

1 BHK

RERA CARPET AREA 471 SQ.FT.



# **UNIT PLAN**

2 BHK

RERA CARPET AREA 615 SQ.FT.



disclaimer: TOTAL APPROX. FLOOR AREA [size] SQ.FT "Whilst every attempt has been made to ensure the accuracy of the floor plan contained here, measurements of doors, windows, rooms and any other item are approximate and no responsibility is taken for any error, omission, or misstatement. This plan is for illustrative purposes only and should only be used as such by any prospective purchaser.

disclaimer: TOTAL APPROX. FLOOR AREA [size] SQ.FT "Whilst every attempt has been made to ensure the accuracy of the floor plan contained here, measurements of doors, windows, rooms and any other item are approximate and no responsibility is taken for any error, omission, or misstatement. Thi