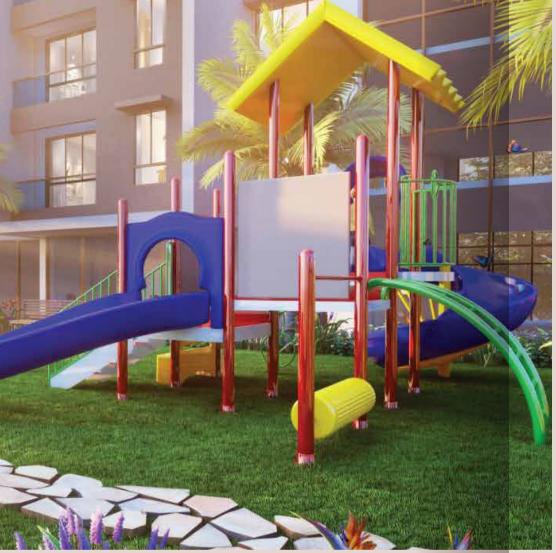

### PROJECT HIGHLIGHTS

24 x 7 High-rise security towers surveillance

Ample parking

Thoughtfully planned layouts

Well-equipped Indoor Gym
Well-planned Sit-out areas
Open Spaces For Children's Play Area
Quiet Area For Yoga & Meditation
High-grade 24x7 Security
Chit-Chat area
Aerobics zone
Multipurpose hall
Creche
Music room
Indoor games
Library