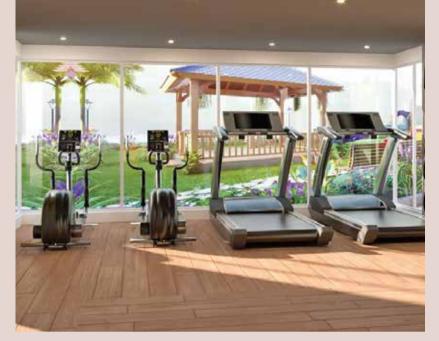

### PROJECT HIGHLIGHTS

24 x 7 High-rise security towers surveillance

Ample parking

Thoughtfully planned layouts

Well-equipped Indoor Gym
Well-planned Sit-out areas
Open Spaces For Children's Play Area
Quiet Area For Yoga & Meditation
High-grade 24x7 Security
Chit-Chat area
Aerobics zone
Multipurpose hall
Creche
Music room
Indoor games
Library