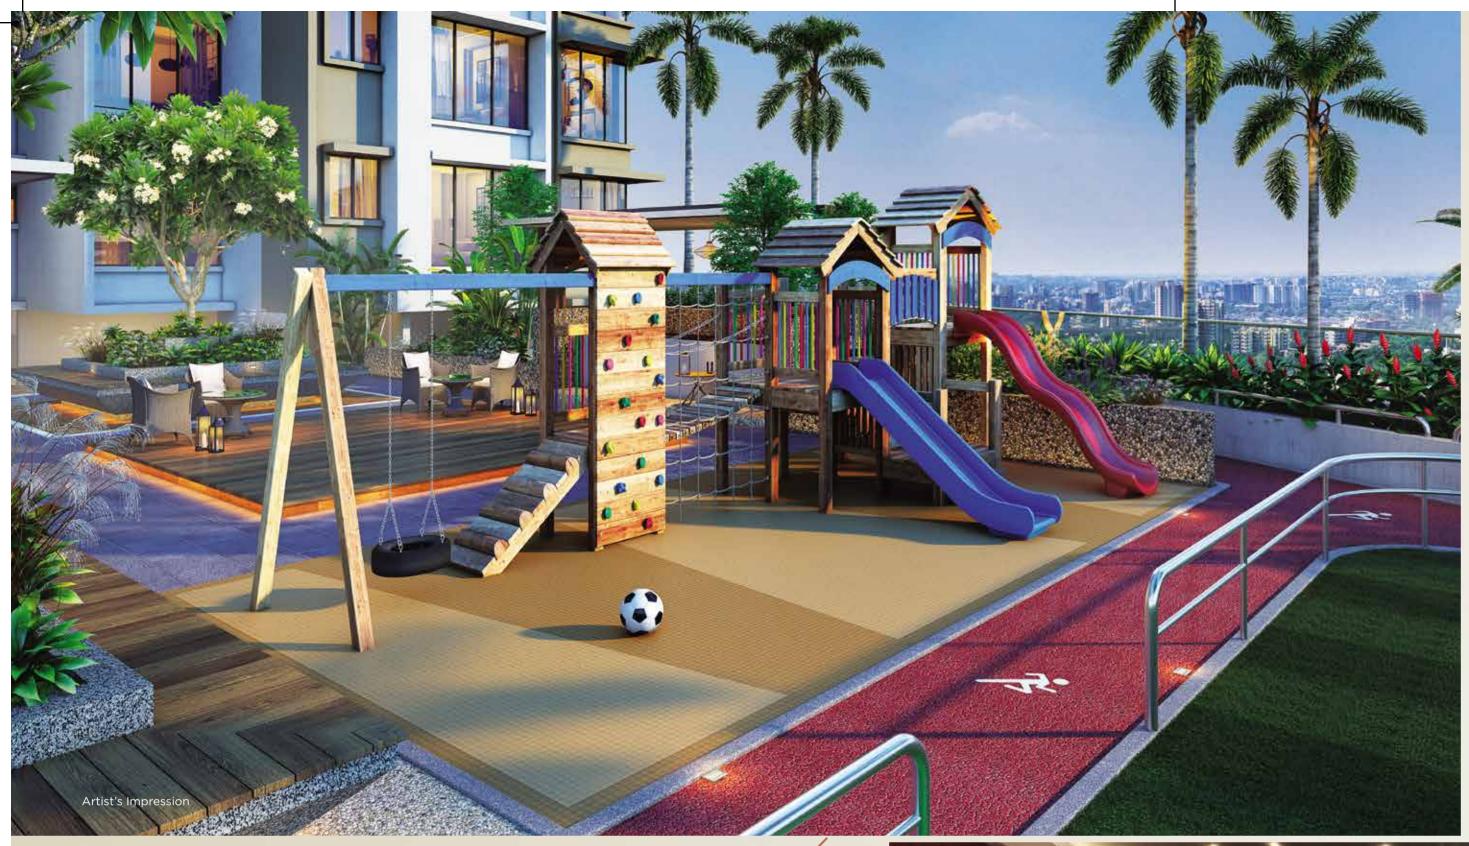

#### Next Generation Play & Recreation

- Indoor Games
- Mini Theatre
- Party Hall
- Skating Zone - Kids Play Area
- Party Lawn

### A BIG FUN WORLD FOR THE LITTLE ONES

Well-equipped Kids Play Area