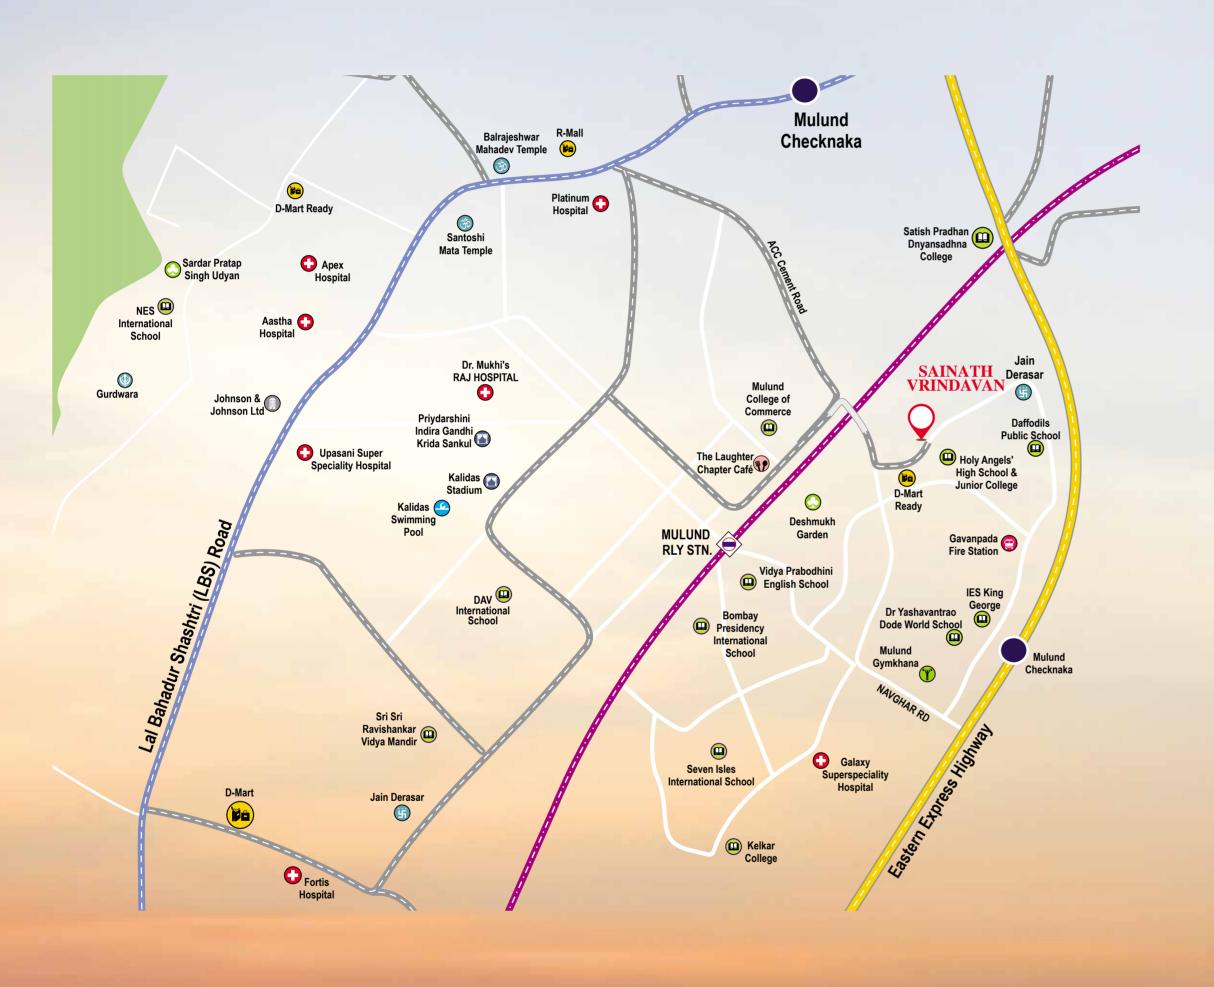

**Location Map** 

#### A WELL-CONNECTED FINEST LIFESTYLE DESTINATION OF PRIVILEGES

#### **Location Highlights**

• International Airport

| Connectivity                          |                     |
|---------------------------------------|---------------------|
| • Jain Derasar                        | $0.35~\mathrm{Kms}$ |
| • Mulund Railway Station              | 1.1 Kms             |
| • Eastern Expressway                  | 1.3 Kms             |
| • Panch Rasta                         | 1.9 Kms             |
| • Mulund Check Naka                   | 2.4 Kms             |
| • Lal Bahadur Shastri Marg (LBS Road) | 2.6 Kms             |
| • Proposed Mulund Metro Station       | 3.2 Kms             |
| • BKC                                 | 21.3 Kms            |
|                                       |                     |

#### Sports & Leisure

| Mulund Gymkhana            | 1.2 Km |
|----------------------------|--------|
| Priydarshini Indira Gandhi |        |
| Krida Sankul               | 2.2 Km |
| Kalidas Swimming Pool      | 2.5 Km |
| Sardar Pratap Singh Udyan  | 3.7 Km |

#### Hospital

| Hospital                            |         |
|-------------------------------------|---------|
| • Dr. Mukhis Raj Hospital           | 2.8 Kms |
| • ESIS Hospital                     | 2.8 Kms |
| • Aastha Hospital                   | 2.8 Kms |
| • Upasani Super Speciality Hospital | 2.9 Kms |
| • Manisha Universal                 |         |
| Multispeciality Hospital            | 3.1 Kms |
| • Apex Hospitals Mulund             | 3.6 Kms |
| • Fortis Hospital Mulund            | 4.9 Kms |
|                                     |         |

25 Kms

| • D-Mart Ready | 0.15 Kms |
|----------------|----------|
| • R Mall       | 2.8 Kms  |
| • Viviana Mall | 5.6 Kms  |
| • R City Mall  | 11.8 Kms |

\*Distance & Travel time at 07:35 hrs on 23/9 as per google map

#### Schools

| رگر | • Bombay Presidency International School | 1.6 Kms |
|-----|------------------------------------------|---------|
|     | • D.A.V International School             | 2.3 Kms |
|     | • Sri Sri Ravishankar                    |         |
|     | Vidya Mandir (SSRVM)                     | 3.3 Kms |
|     | • Billabong High International School    | 3.9 Kms |
|     | • NES International School               | 4.0 Kms |