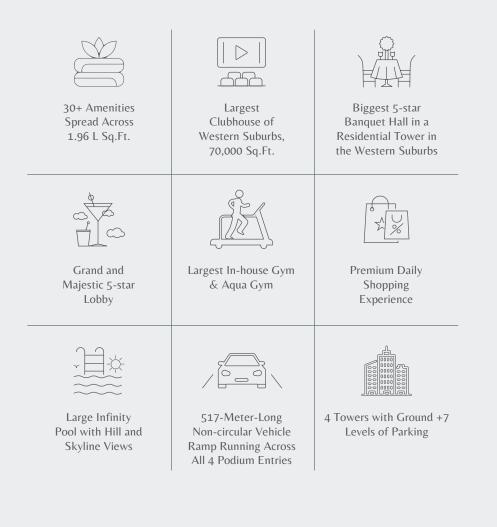

# JUST A SPLASH OF RELAXATION AND FUN CAN ELEVATE YOUR Wellness JOURNEY.

Let the soothing waters of our rejuvenating jacuzzi experience melt away all your stress and tension, enhancing your wellness routine.

Turn your goals into reality at our expansive fitness sanctuary that offers the latest equipment, expert trainers and a vibrant atmosphere to empower your physical health journey.

 $\langle \rangle$ 

#### AQUAVENTURE ZONE

- Infinity Pool
- Jacuzzi
- Aqua Gym

#### WELLNESS ZONE >

Spa & Salon -Yoga & Zumba Space -Library -

- **<** ENTERTAINMENT ZONE
  - Sky Lounge
  - Café
  - BBQ
  - Mini-Theatre

#### SPORTS ZONE >

- Elevated Jogging Track -
  - Squash Court -
  - Lawn Tennis -
  - Cricket Net -
- Full-size Badminton Court -

- Creche
- Indoor Games
- Outdoor Kids' Play Arena

Representative Images