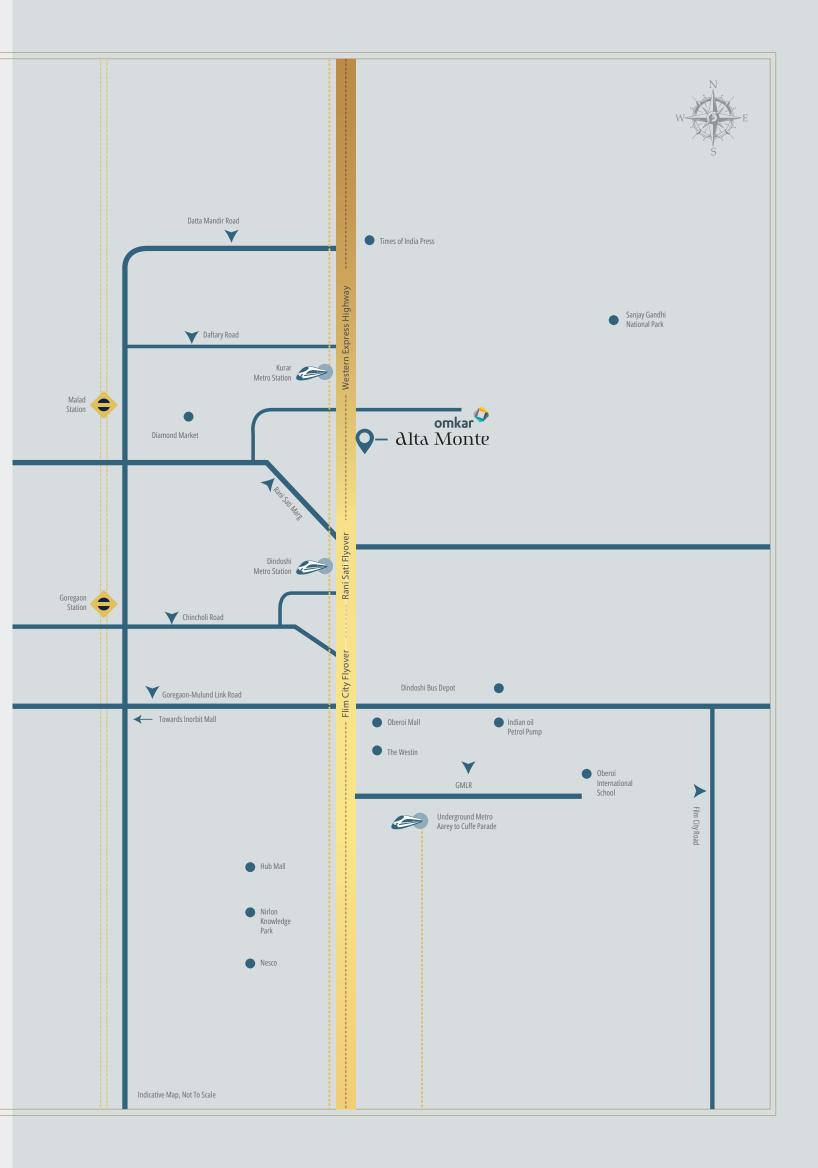

Seamless road connectivity via the Western Express Highway.

Goregaon-Malad East is the new CBD of the larger Mumbai region.

> Next to Line-7 of Mumbai's Metro Corridor and two metro stations.

The Western Express

highway intersects with the Goregaon-Mulund Link Road and extends to SV Road.

It's close to Mindspace IT Park, Infinity IT Park, NESCO IT Park, Nirlon Knowledge Park, SEEPZ (Santacruz Electronic Export Processing Zone), Lotus Corporate Park and others.

UPCOMING:

GMLR Tunnel will soon bring central suburbs and Thane closer.

## SHOPPING

- Oberoi Mall: 3 mins
- Growels Mall: 5 mins
- Hub Mall: 5 mins
- Inorbit Mall: 15 mins
- Infinity Mall: 18 mins

#### METRO

- Kurar Metro Station: 2 mins
- Dindoshi Metro Station: 2 mins

#### AIRPORTS

- International Airport: 25 mins
- Domestic Airport: 25 mins

## SCHOOLS

- Vibgyor High School: 11 mins
- Ryan International School: 15 mins
- Oberoi International School: 16 mins