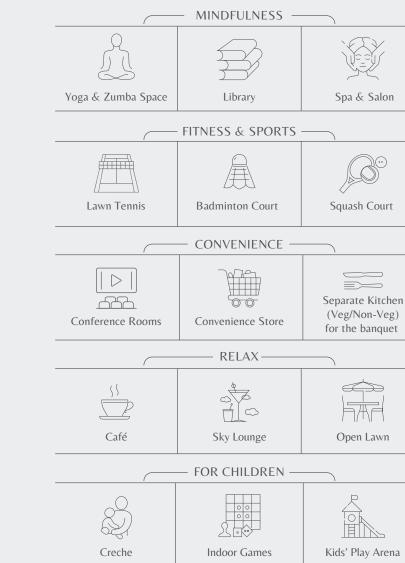

#### AQUAVENTURE ZONE

- Infinity Pool
- Jacuzzi
- Aqua Gym

#### WELLNESS ZONE >

Spa & Salon -Yoga & Zumba Space -Library -

- **<** ENTERTAINMENT ZONE
  - Sky Lounge
  - Café
  - BBQ
  - Mini-Theatre

#### SPORTS ZONE >

- Elevated Jogging Track -
  - Squash Court -
  - Lawn Tennis -
  - Cricket Net -
- Full-size Badminton Court -

- Creche
- Indoor Games
- Outdoor Kids' Play Arena

Representative Images

Spa & Salon

\_O

Squash Court

Separate Kitchen (Veg/Non-Veg) for the banquet

SPIRITUALITY

)() ()

Hindu & Jain Temples

THE SYMBOL OF *Luxurious* LIVING IS ALSO THE HUB OF CONNECTIVITY.