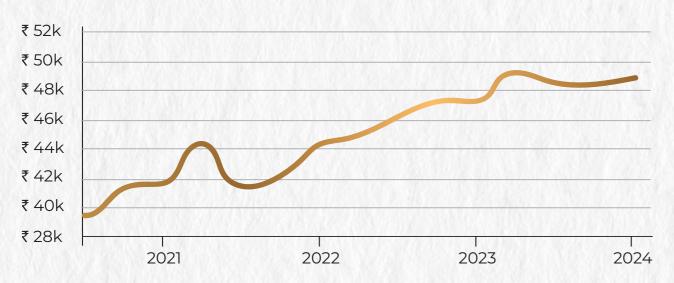

# A LOCATION, MUCH APPRECIATED!

With a whopping ~23% jump from 2020 to 2023, the pin code of 400013 holds much value. It is one of the most rapidly advancing locations whose growth trajectory will only keep rising as the world's best brands and advanced tech-enabled entertainment keep ascending in this part of South Mumbai.

#### **GRAPH OF RATES**