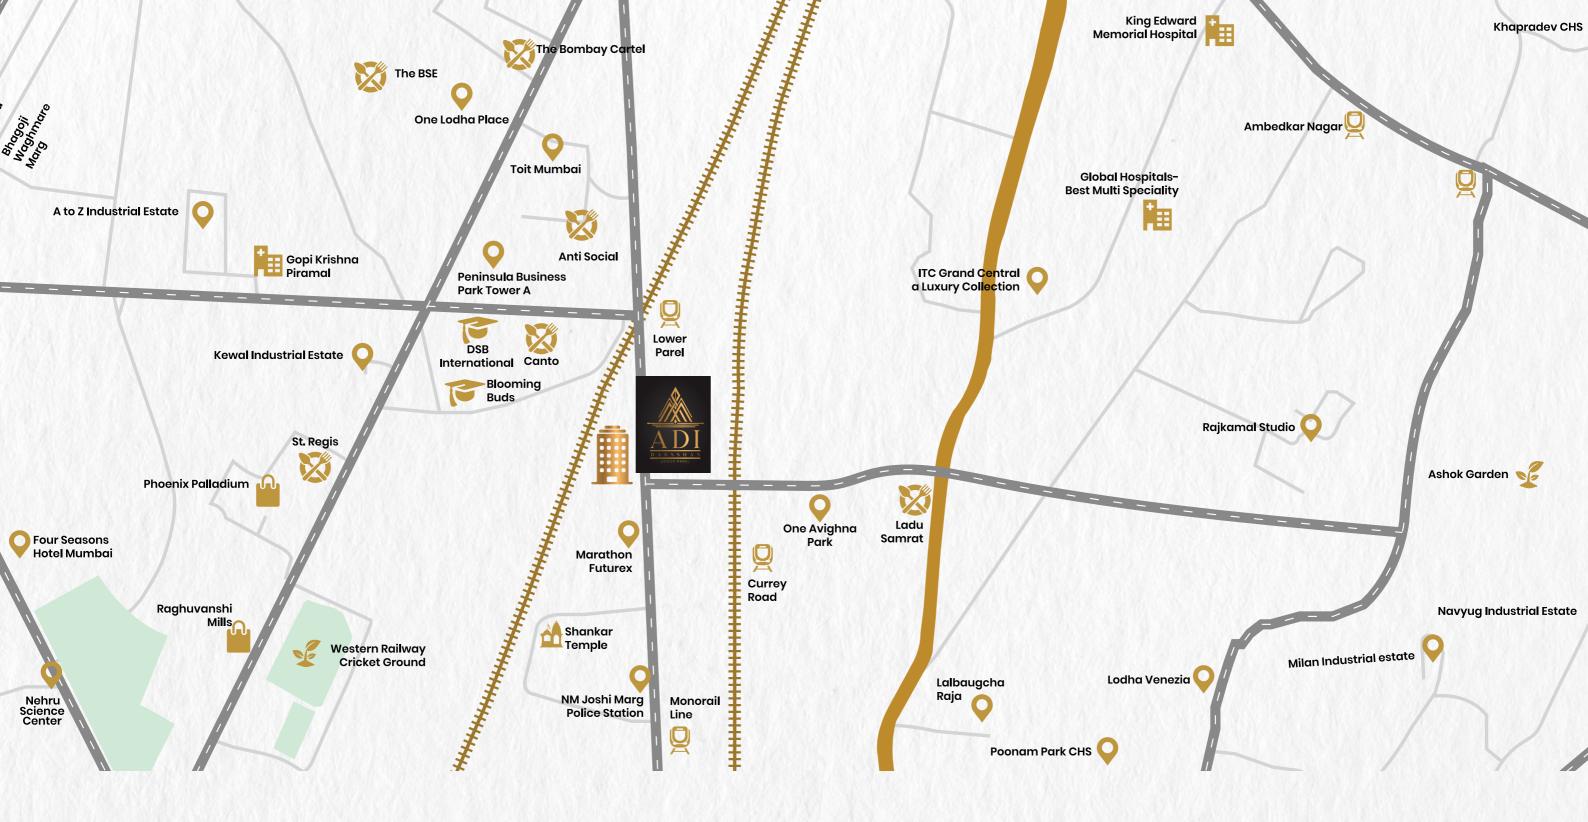

## MAXIMUM CITY'S COVETED HOTSPOT

If there is any location in the city that emulates work-life balance, none other come close to Lower Parel. A stronghold for many organisations, malls, restaurants, luxury and affordable residential properties and even connectivity, Lower Parel is the quintessential Mumbai, vivid with every hue of the city, wrapped in one single hotspot.

Key commercial and residential hub of Mumbai

Well-connected to Western Express Highway and Eastern Express Highway with easy access to Downtown as well

Accessible by train, monorail and upcoming Metro

An employment hub with financial institutes, media houses and FMCG companies headquartered here

Malls and retail hubs make it a shopper's paradise

A buzzing social infrastructure with umpteen number of pubs, restaurants and entertainment zones in the area

Leading hospitals and schools are easily accessible

### LOCATION IS TRUE VALUE, SO IS TIME

How long does an average Mumbaikar take to get to work? About one and a half hours at Adi Darsshan - save time, live more.

#### AT ADI DARSSHAN - SAVE TIME, LIVE MORE

With a train station next door and easy connectivity to the Metro and Monorail, one can cut down travel time to station by at least 15-20 mins each way!

Save time driving to work by 45-60 mins, being right at the commercial hub of Lower Parel, with access to arterial roads that make connecting to the rest of Mumbai a breeze!

Currey Road Railway Station 2 mins
Lower Parel Monorail 2 mins
Lower Parel Railway Station 3 mins
Eastern Freeway Bridge 10 mins
Worli Sea Link 10 mins

#### **COMMERCAIL HUBS**

Urmi Estate 4 mins
Business Standard Office 4 mins
India Bulls Center 5 mins
Kamala Mills 5 mins
Peninsula Business Park 11 mins

#### **SHOPPING & ENTERTAINMENT HUBS**

IKEA 5 mins
SMAASH Gaming Zone 5mins
Phoenix Palladium 8 mins
Atria Mall 10 mins

#### **RESTAURANTS**

The Bombay Canteen 5 mins
Bhagat Tarachand 5mins
145 5 mins
St. Regis 6 mins
Shiv Sagar 7 mins