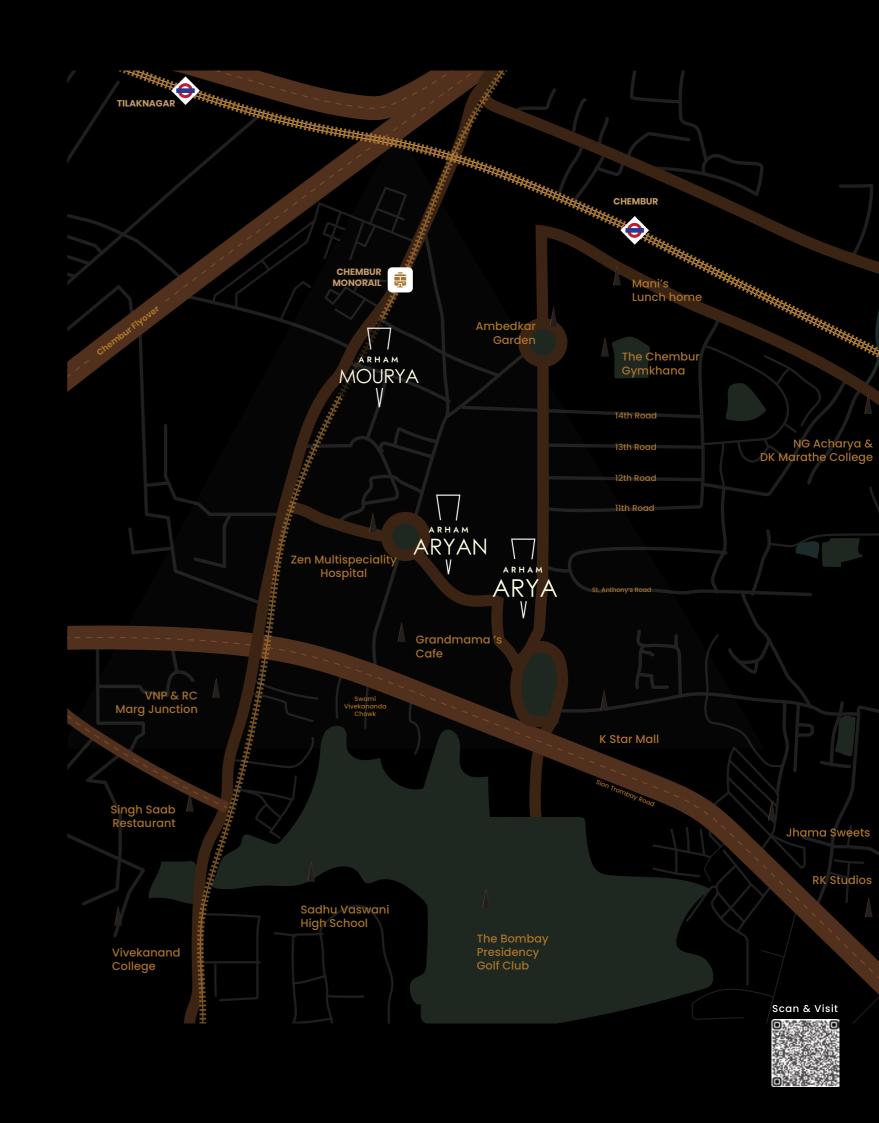

#### CONNECTIVITY

Chembur Monorail Station - 1 min

Chembur Station - 4 mins

Suman Nagar Metro Station - 7 mins

Tilaknagar Station - 7 mins

BSNL Metro Station - 15 mins

Ghatkopar Station - 16 mins

Chhatrapati Shivaji International Airport - 32 mins

#### **LEISURE**

Third Wave Coffee - 2 mins

Starbucks - 2 mins

Grandmama's Cafe - 4 mins

Wok Hei - 4 mins

Natraj Cinema - 4 mins

Cinepolis - 6 mins

K Star Mall - 8 mins

#### **GREENS**

Sandu Garden – 2 mins

Ambedkar Garden - 3 mins

Chimni Garden - 6 mins

Ghatala Pond - 6 mins

Diamond Garden - 6 mins

Rock Garden - 6 mins

Chheda Nagar Reserved Forest - 7 mins

#### **CHEMBUR PRIME**

Chembur Gymkhana - 4 mins

Acres Club - 5 mins

Club Emerald - 5 mins

Bombay Presidency Golf Club - 6 mins