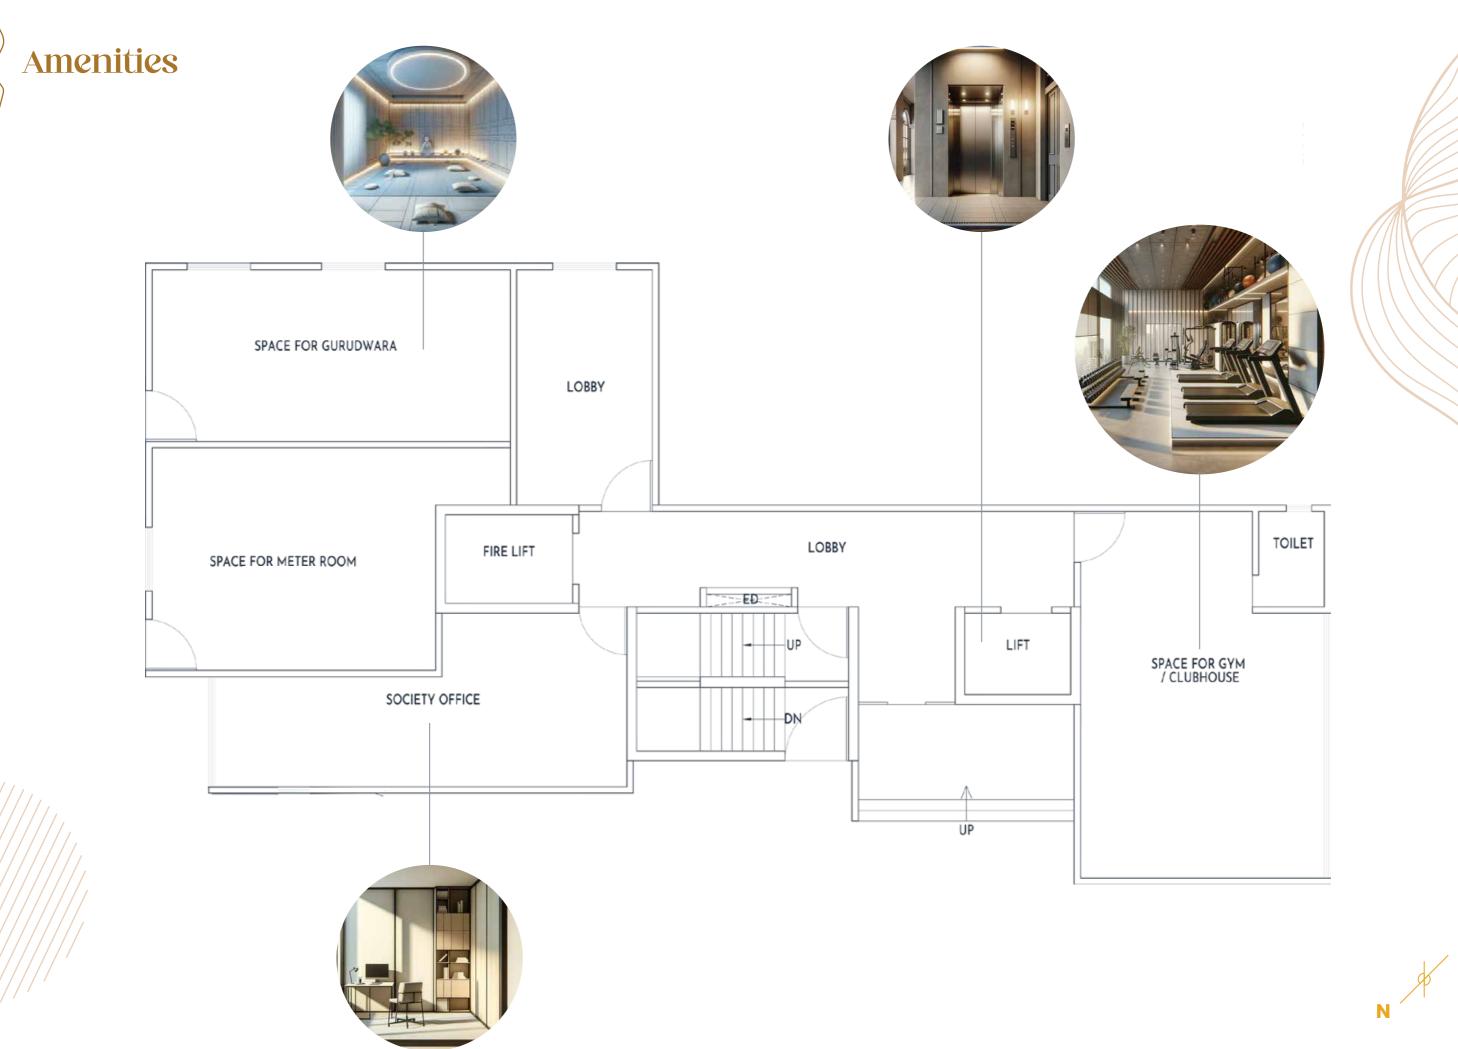

## Luxurious experiences Designed & Crafted for everyone in the family.

- ≠ LANDSCAPED ROOFTOP GARDEN
- ≠ LANDSCAPED PARK
- **★** ARTIFICIAL SPORTS TURF
- ₩ WALKING TRACK & GAZEBO FOR SENIORS
- **≠** KIDS PLAY AREA
- FITNESS CENTER
- # RAMP-ASSISTED BASEMENT PARKING
- FIREFIGHTING EQUIPMENT FOR FIRE SAFETY
- ≠ 24H SECURITY SURVEILLANCE
- **≠** GRAND ENTRANCE LOBBY
- # HIGHSPEED ELEVATORS