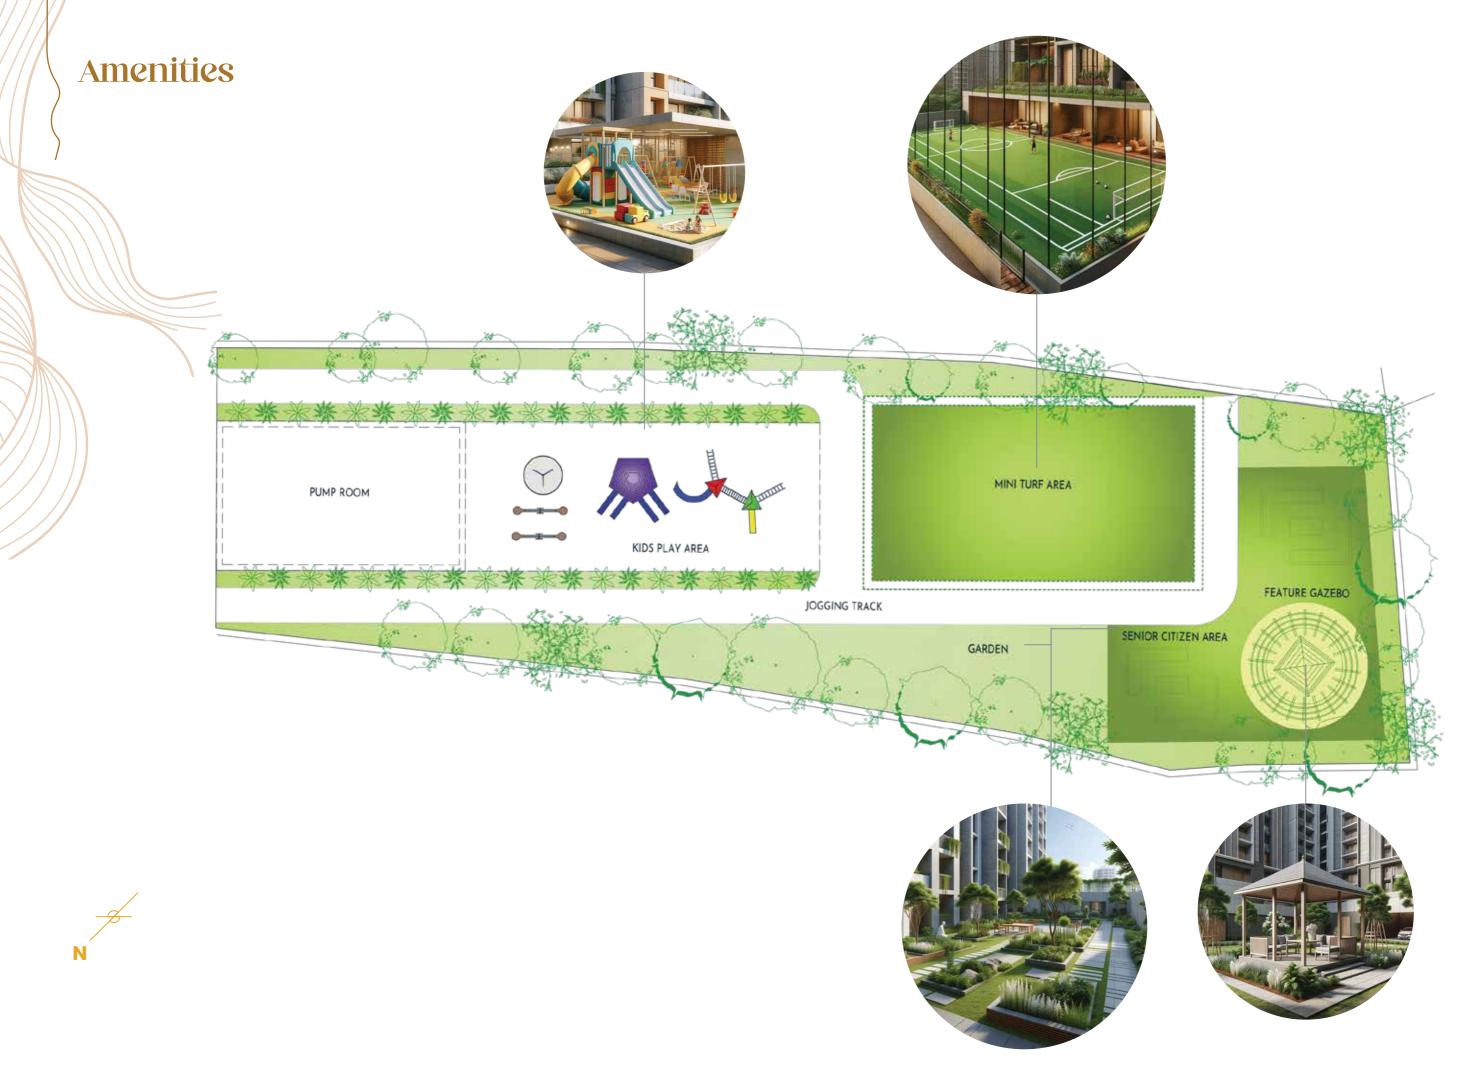

## Luxurious experiences Designed & Crafted for everyone in the family.

- ≠ LANDSCAPED ROOFTOP GARDEN
- ≠ LANDSCAPED PARK
- **★** ARTIFICIAL SPORTS TURF
- ₩ WALKING TRACK & GAZEBO FOR SENIORS
- **≠** KIDS PLAY AREA
- FITNESS CENTER
- # RAMP-ASSISTED BASEMENT PARKING
- FIREFIGHTING EQUIPMENT FOR FIRE SAFETY
- ≠ 24H SECURITY SURVEILLANCE
- **≠** GRAND ENTRANCE LOBBY
- # HIGHSPEED ELEVATORS