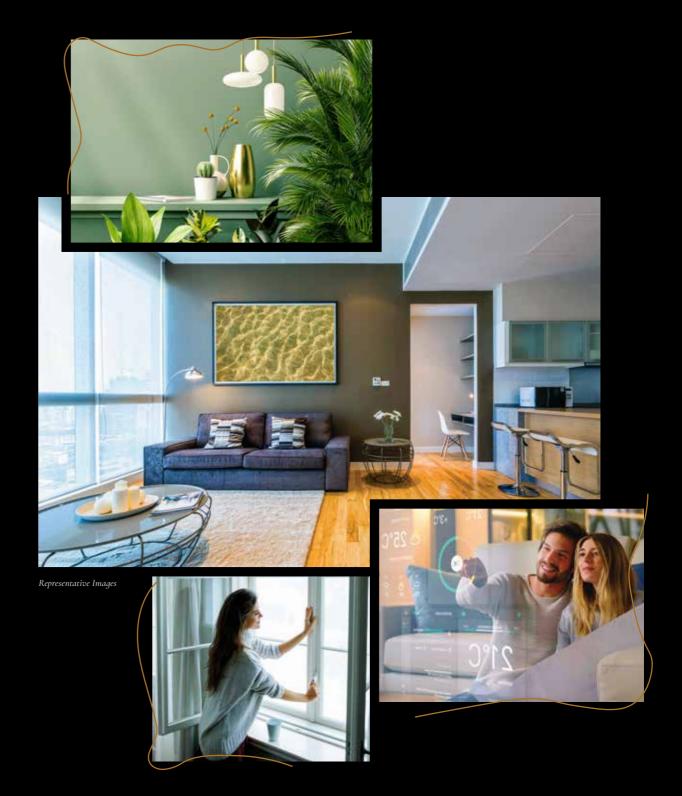

# Residences that exude luxury, the moment you walk in.

- ₩ WELL VENTILATED APARTMENTS
- **≠** PREMIUM VITRIFIED FLOORING
- ≠ POP WITH ACRYLIC, VELVET PAINTED WALLS
- **★ VAASTU COMPLIANT RESIDENCES**
- **≠** SMART HOMES
- **≠** DESIGNER BATHROOMS