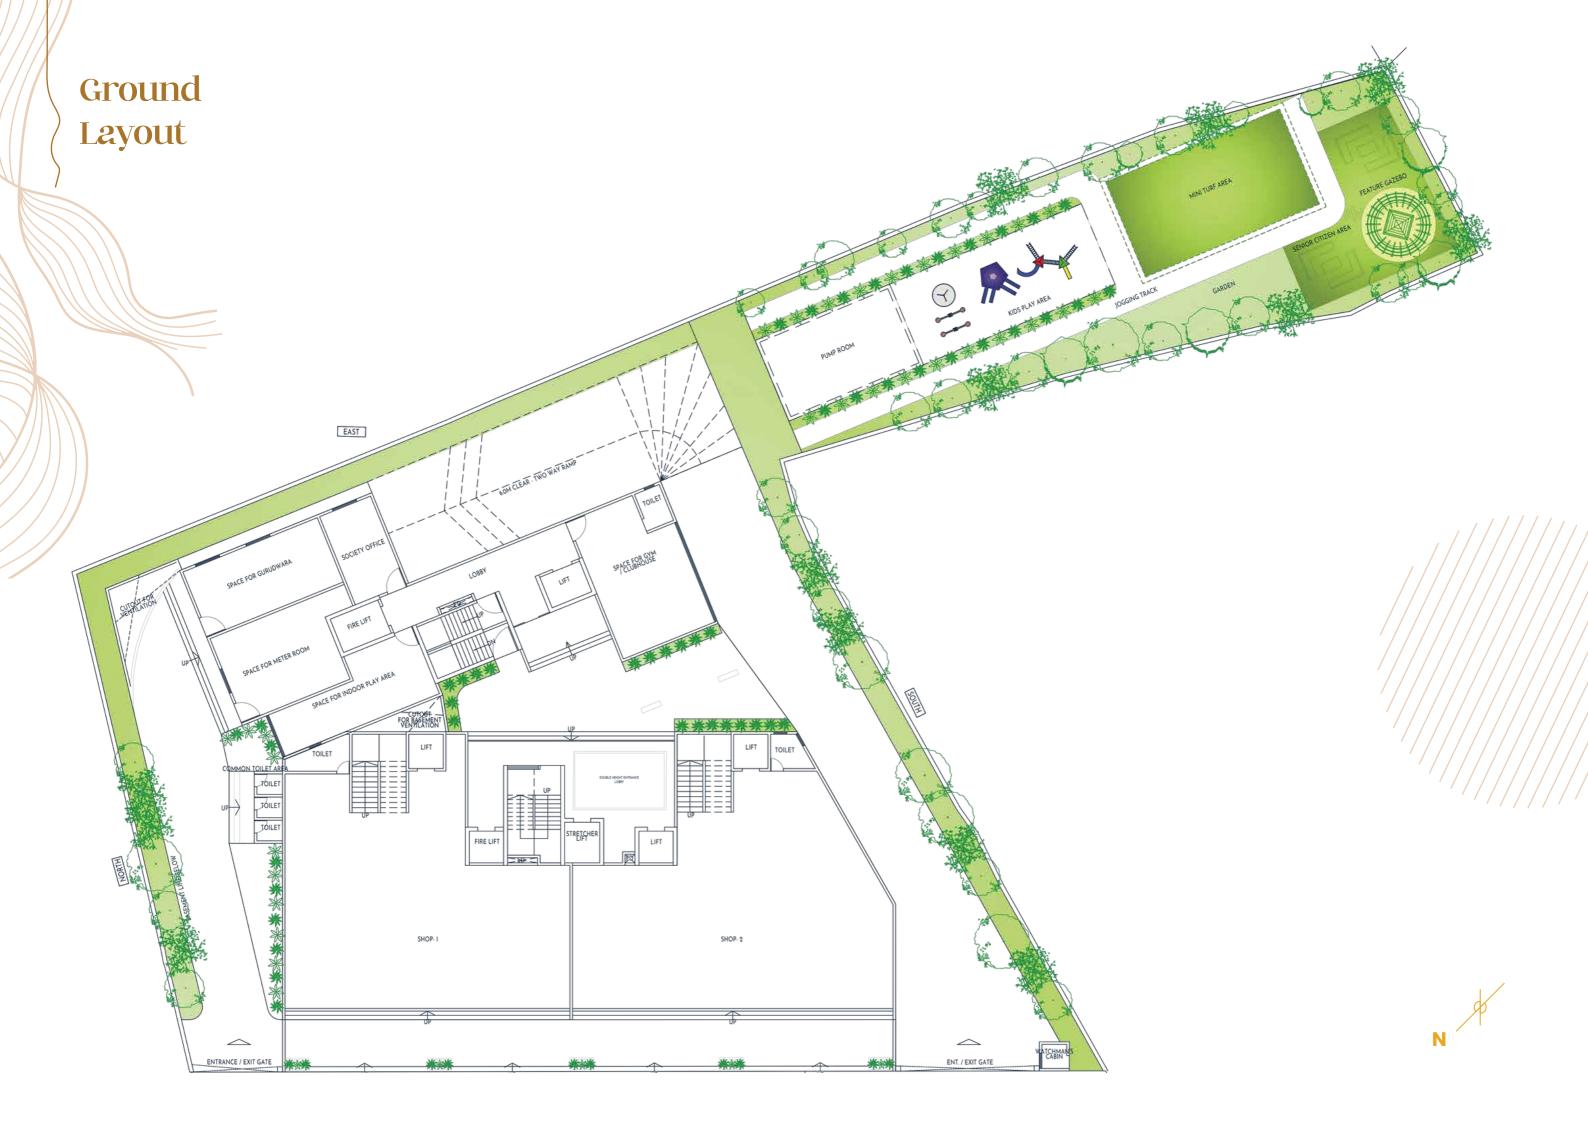

## Luxurious experiences Designed & Crafted for everyone in the family.

- ≠ LANDSCAPED ROOFTOP GARDEN
- ≠ LANDSCAPED PARK
- **★** ARTIFICIAL SPORTS TURF
- ₩ WALKING TRACK & GAZEBO FOR SENIORS
- **≠** KIDS PLAY AREA
- FITNESS CENTER
- # RAMP-ASSISTED BASEMENT PARKING
- FIREFIGHTING EQUIPMENT FOR FIRE SAFETY
- ≠ 24H SECURITY SURVEILLANCE
- **≠** GRAND ENTRANCE LOBBY
- # HIGHSPEED ELEVATORS