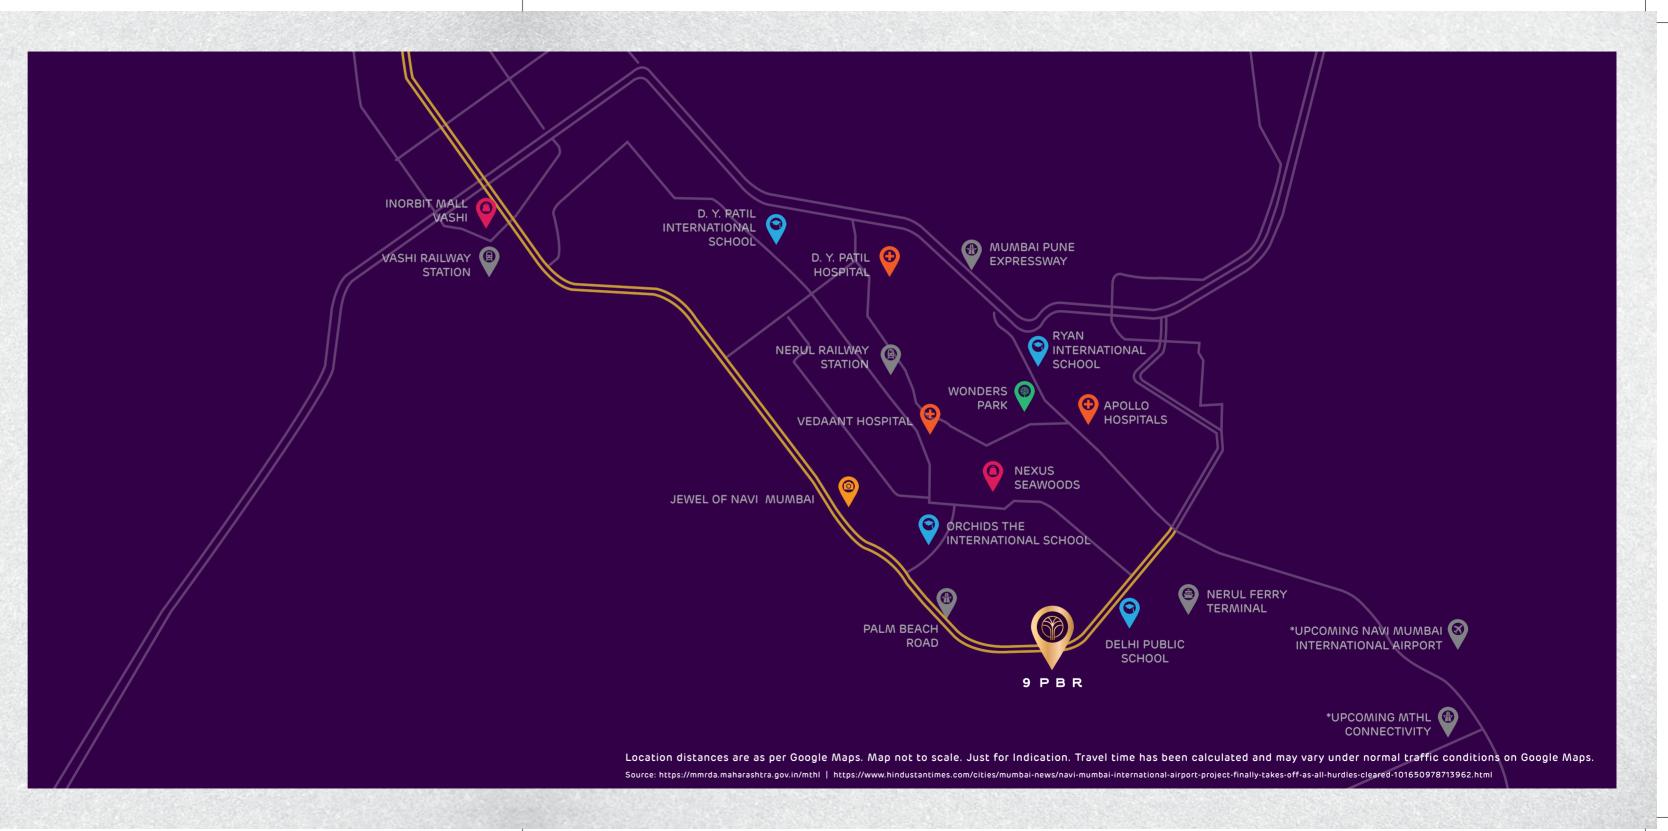

#### AN UNPARALLELED LOCATION

| • | MALLS                                       |         |
|---|---------------------------------------------|---------|
|   | Nexus Seawoods                              | 8 Mins  |
|   | Inorbit Mall Vashi                          | 15 Mins |
| • | SCHOOLS                                     |         |
|   | Delhi Public School                         | 5 Mins  |
|   | Orchids The International School            | 8 Mins  |
|   | Ryan International School                   | 12 Mins |
|   | D. Y. Patil International School            | 14 Mins |
| • | HOSPITALS                                   |         |
|   | Apollo Hospitals                            | 8 Mins  |
|   | Vedaant Hospital                            | 9 Mins  |
|   | D. Y. Patil Hospital                        | 15 Mins |
| • | SOCIAL INFRASTRUCTURE                       |         |
|   | Nerul Ferry Terminal                        | 6 Mins  |
|   | Nerul Railway Station                       | 12 Mins |
|   | Vashi Railway Station                       | 17 Mins |
|   | Mumbai Pune Expressway                      | 20 Mins |
|   | *Upcoming Navi Mumbai International Airport | 20 Mins |
|   | *Upcoming MTHL Connectivity                 | 25 Mins |
| • | PARKS                                       |         |

| Wonders Park         | 5 Mins |
|----------------------|--------|
| Jewel of Navi Mumbai | 9 Mins |

#limitlesslylife

A limitless life is not about having or wanting more; it's about celebrating and experiencing human potential to its fullest. It is a life that's sublime yet bursting with possibilities, where