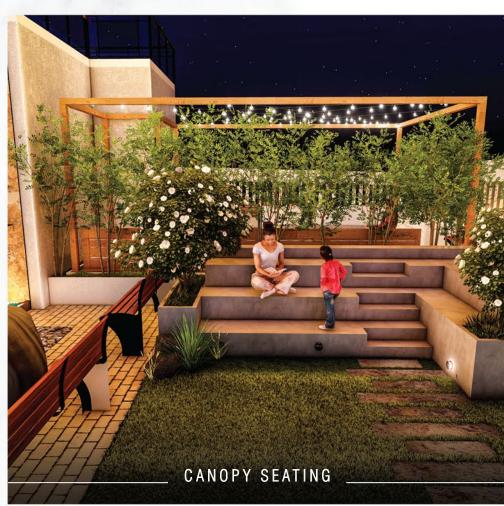

## TERRACE FLOOR PLAN

| SR.NO | AMENITIES          |
|-------|--------------------|
| 17    | MINI AMPHITHEATRE  |
| 18    | LAWN               |
| 19    | MULTI-PURPOSE DECK |
| 20    | SKY DECK           |
| 21    | ROCK GARDEN        |
| 22    | CANOPY SEATING     |
| 23    | GRASS MOUNT        |
| 24    | BONFIRE SEATING    |
| 25    | JOGGING TRACK      |