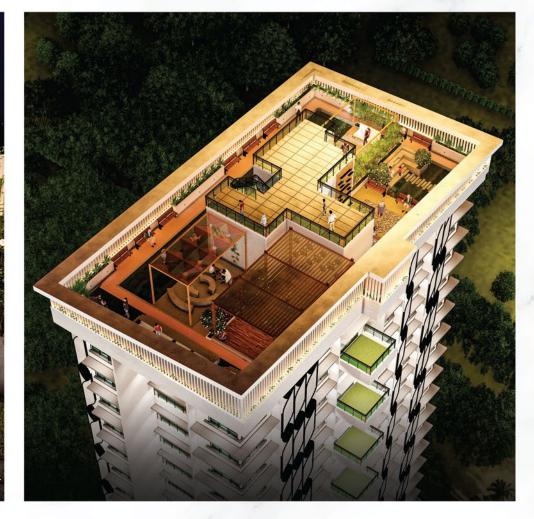

## TERRACE FLOOR PLAN

| SR.NO | AMENITIES          |
|-------|--------------------|
| 17    | MINI AMPHITHEATRE  |
| 18    | LAWN               |
| 19    | MULTI-PURPOSE DECK |
| 20    | SKY DECK           |
| 21    | ROCK GARDEN        |
| 22    | CANOPY SEATING     |
| 23    | GRASS MOUNT        |
| 24    | BONFIRE SEATING    |
| 25    | JOGGING TRACK      |