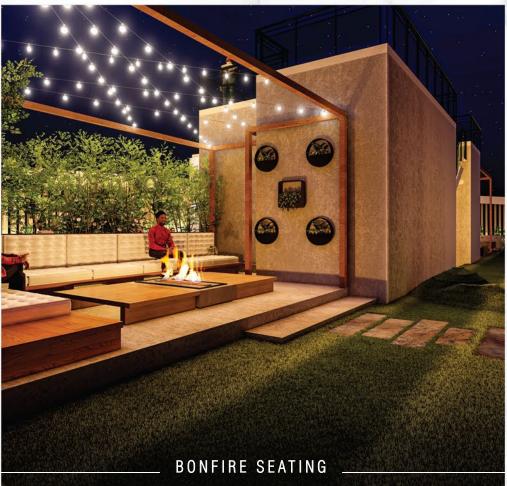

## TERRACE FLOOR PLAN

| SR.NO | AMENITIES          |
|-------|--------------------|
| 17    | MINI AMPHITHEATRE  |
| 18    | LAWN               |
| 19    | MULTI-PURPOSE DECK |
| 20    | SKY DECK           |
| 21    | ROCK GARDEN        |
| 22    | CANOPY SEATING     |
| 23    | GRASS MOUNT        |
| 24    | BONFIRE SEATING    |
| 25    | JOGGING TRACK      |