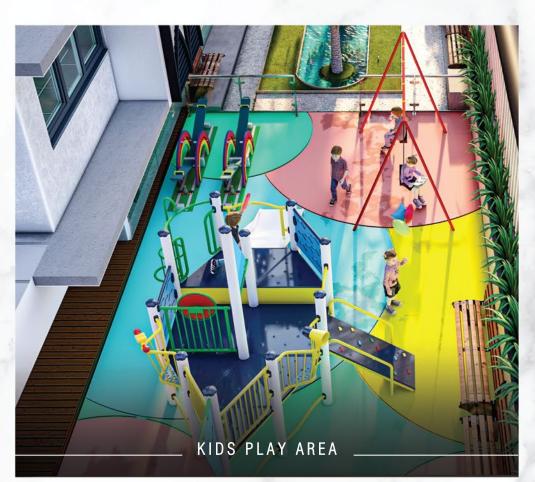

ENTRANCE LOBBY \_\_\_\_ TYPICAL FLOOR LIFT LOBBY \_\_\_

ENTRANCE LOBBY

| SR.NO | AMENITIES           |
|-------|---------------------|
| 1     | ACUPRESSURE PATHWAY |
| 2     | SENIOR CITIZEN AREA |
| 3     | SAND PIT            |
| 4     | TROPICAL WALKWAY    |
| 5     | KIDS PLAY AREA      |
| 6     | LOUNGE              |
| 7     | SOCIETY OFFICE      |
| 8     | WORK STATION        |
| 9     | LIBRARY             |
| 10    | MULTI-PURPOSE HALL  |
| 11    | GYMNASIUM           |
| 12    | INDOOR GAMES        |
| 13    | RECEPTION           |
| 14    | GYM LOCKER ROOM     |
| 15    | SEATING DECK        |
| 16    | OUTDOOR SEATING     |