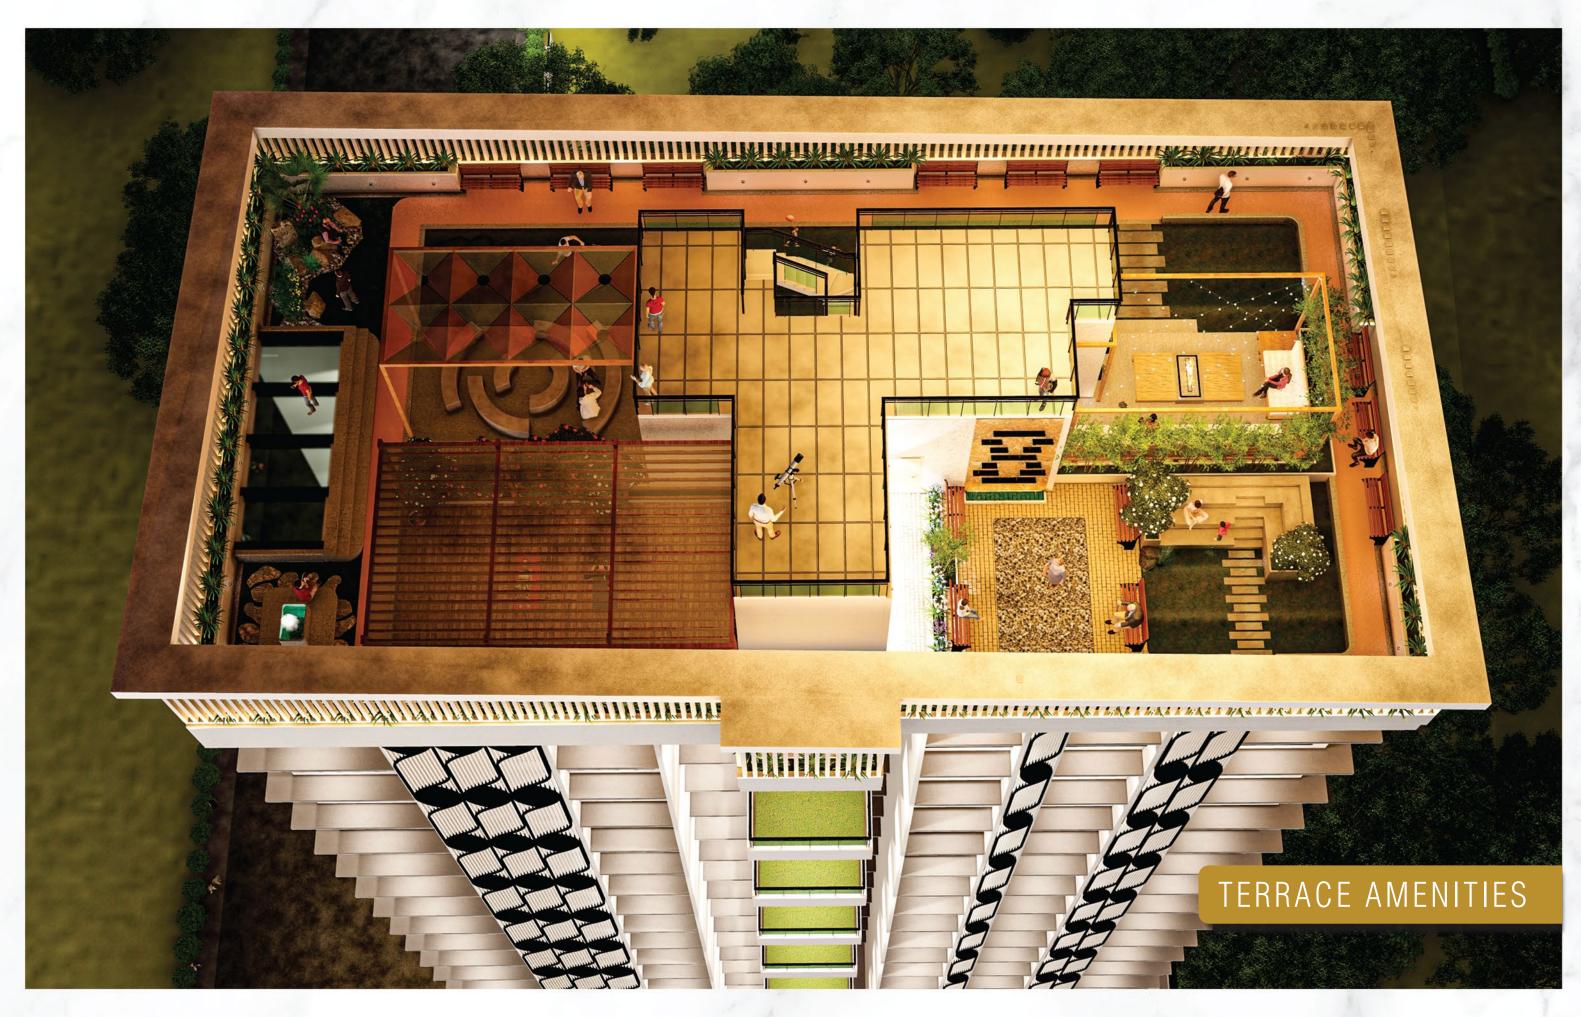

## TERRACE FLOOR PLAN

| SR.NO | AMENITIES          |
|-------|--------------------|
| 17    | MINI AMPHITHEATRE  |
| 18    | LAWN               |
| 19    | MULTI-PURPOSE DECK |
| 20    | SKY DECK           |
| 21    | ROCK GARDEN        |
| 22    | CANOPY SEATING     |
| 23    | GRASS MOUNT        |
| 24    | BONFIRE SEATING    |
| 25    | JOGGING TRACK      |