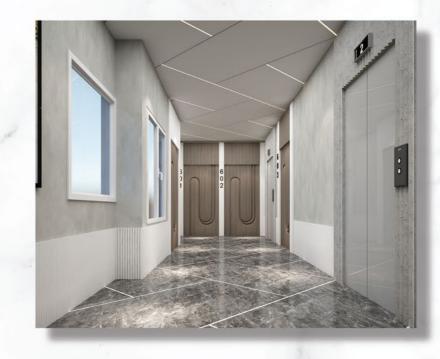

ENTRANCE LOBBY \_\_\_\_ TYPICAL FLOOR LIFT LOBBY \_\_\_

ENTRANCE LOBBY

| SR.NO | AMENITIES           |
|-------|---------------------|
| 1     | ACUPRESSURE PATHWAY |
| 2     | SENIOR CITIZEN AREA |
| 3     | SAND PIT            |
| 4     | TROPICAL WALKWAY    |
| 5     | KIDS PLAY AREA      |
| 6     | LOUNGE              |
| 7     | SOCIETY OFFICE      |
| 8     | WORK STATION        |
| 9     | LIBRARY             |
| 10    | MULTI-PURPOSE HALL  |
| 11    | GYMNASIUM           |
| 12    | INDOOR GAMES        |
| 13    | RECEPTION           |
| 14    | GYM LOCKER ROOM     |
| 15    | SEATING DECK        |
| 16    | OUTDOOR SEATING     |