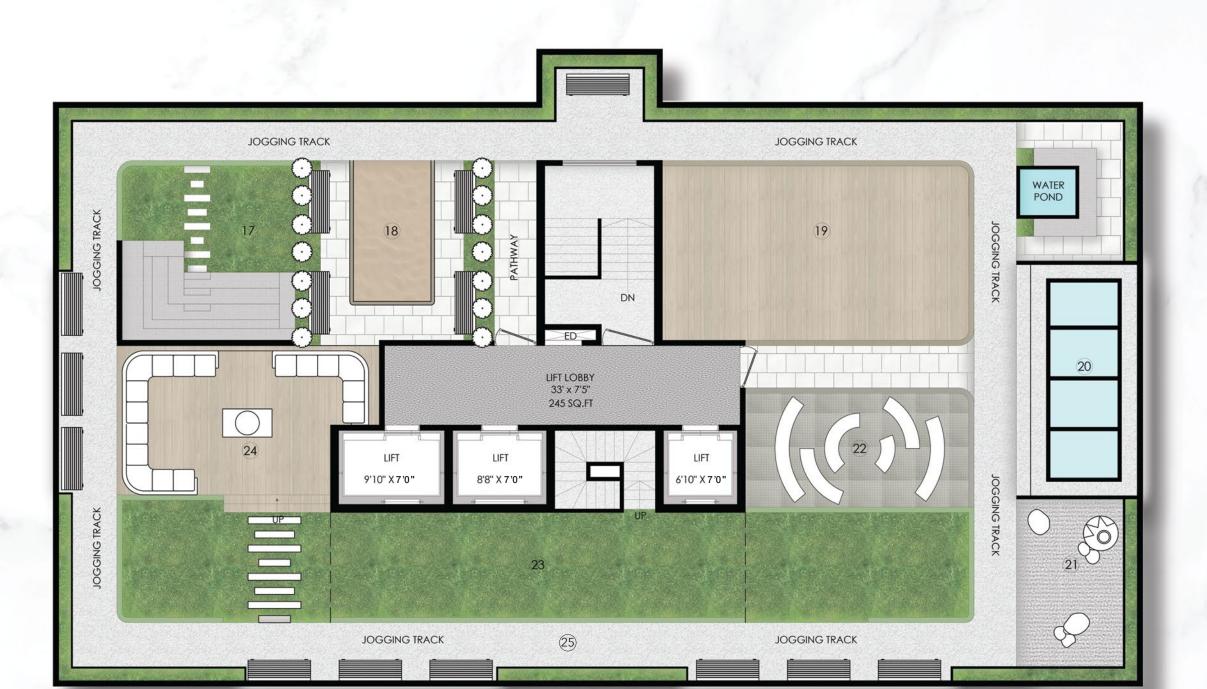

## TERRACE FLOOR PLAN

| SR.NO | AMENITIES          |
|-------|--------------------|
| 17    | MINI AMPHITHEATRE  |
| 18    | LAWN               |
| 19    | MULTI-PURPOSE DECK |
| 20    | SKY DECK           |
| 21    | ROCK GARDEN        |
| 22    | CANOPY SEATING     |
| 23    | GRASS MOUNT        |
| 24    | BONFIRE SEATING    |
| 25    | JOGGING TRACK      |