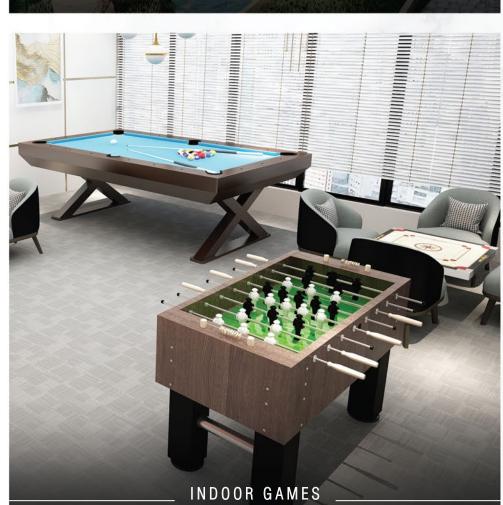

ENTRANCE LOBBY \_\_\_\_ TYPICAL FLOOR LIFT LOBBY \_\_\_

ENTRANCE LOBBY

| SR.NO | AMENITIES           |
|-------|---------------------|
| 1     | ACUPRESSURE PATHWAY |
| 2     | SENIOR CITIZEN AREA |
| 3     | SAND PIT            |
| 4     | TROPICAL WALKWAY    |
| 5     | KIDS PLAY AREA      |
| 6     | LOUNGE              |
| 7     | SOCIETY OFFICE      |
| 8     | WORK STATION        |
| 9     | LIBRARY             |
| 10    | MULTI-PURPOSE HALL  |
| 11    | GYMNASIUM           |
| 12    | INDOOR GAMES        |
| 13    | RECEPTION           |
| 14    | GYM LOCKER ROOM     |
| 15    | SEATING DECK        |
| 16    | OUTDOOR SEATING     |