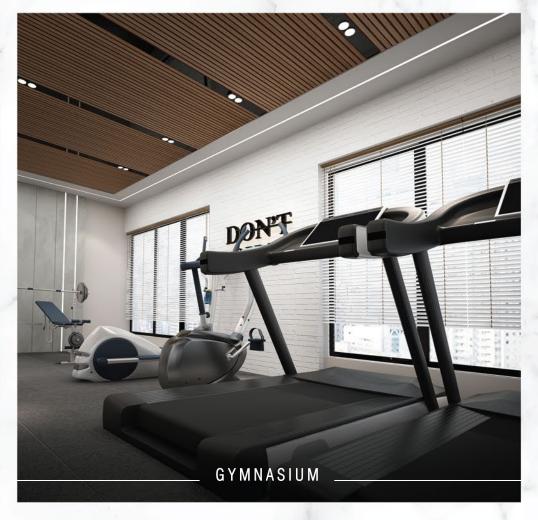

ENTRANCE LOBBY \_\_\_\_ TYPICAL FLOOR LIFT LOBBY \_\_\_

ENTRANCE LOBBY

| SR.NO | AMENITIES           |
|-------|---------------------|
| 1     | ACUPRESSURE PATHWAY |
| 2     | SENIOR CITIZEN AREA |
| 3     | SAND PIT            |
| 4     | TROPICAL WALKWAY    |
| 5     | KIDS PLAY AREA      |
| 6     | LOUNGE              |
| 7     | SOCIETY OFFICE      |
| 8     | WORK STATION        |
| 9     | LIBRARY             |
| 10    | MULTI-PURPOSE HALL  |
| 11    | GYMNASIUM           |
| 12    | INDOOR GAMES        |
| 13    | RECEPTION           |
| 14    | GYM LOCKER ROOM     |
| 15    | SEATING DECK        |
| 16    | OUTDOOR SEATING     |