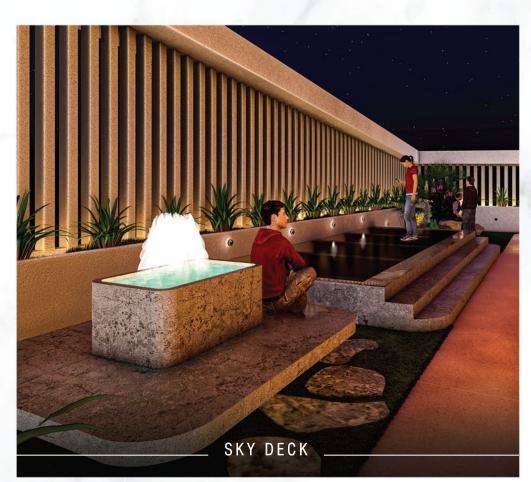

## TERRACE FLOOR PLAN

| SR.NO | AMENITIES          |
|-------|--------------------|
| 17    | MINI AMPHITHEATRE  |
| 18    | LAWN               |
| 19    | MULTI-PURPOSE DECK |
| 20    | SKY DECK           |
| 21    | ROCK GARDEN        |
| 22    | CANOPY SEATING     |
| 23    | GRASS MOUNT        |
| 24    | BONFIRE SEATING    |
| 25    | JOGGING TRACK      |