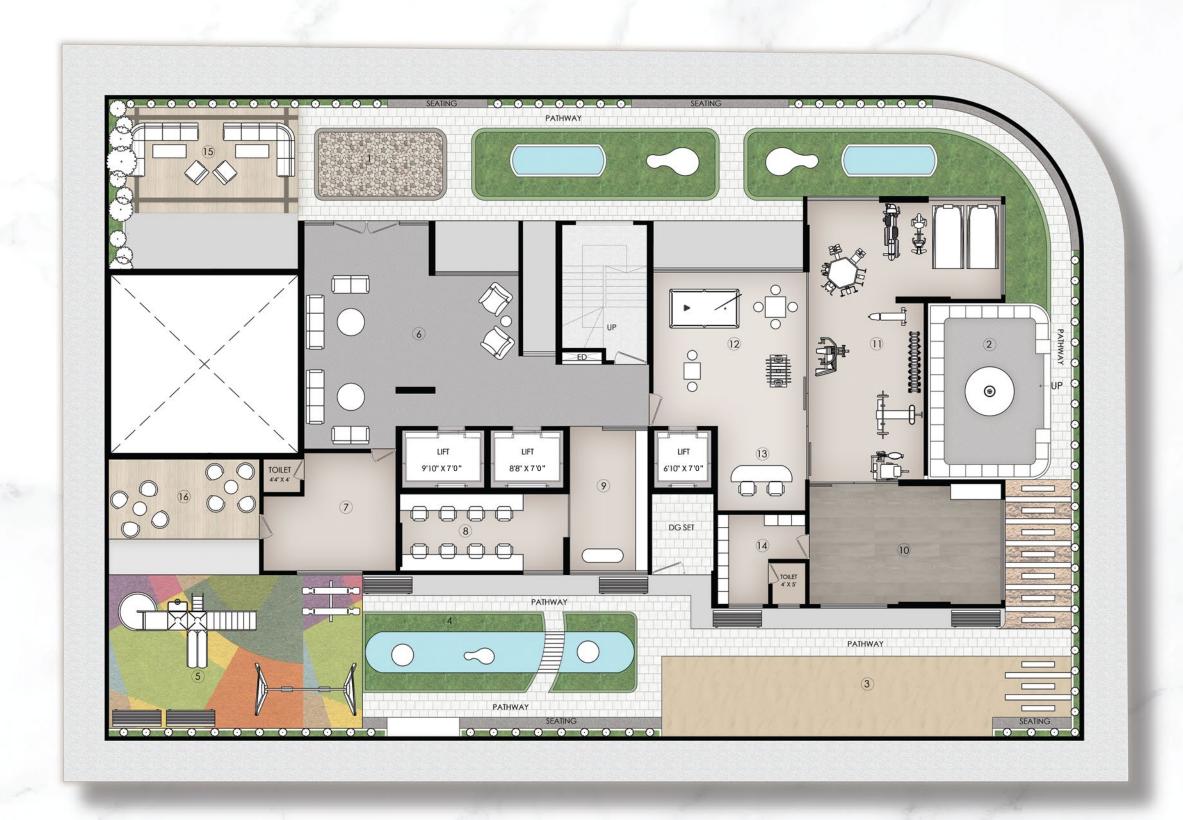

ENTRANCE LOBBY \_\_\_\_ TYPICAL FLOOR LIFT LOBBY \_\_\_

ENTRANCE LOBBY

| SR.NO | AMENITIES           |
|-------|---------------------|
| 1     | ACUPRESSURE PATHWAY |
| 2     | SENIOR CITIZEN AREA |
| 3     | SAND PIT            |
| 4     | TROPICAL WALKWAY    |
| 5     | KIDS PLAY AREA      |
| 6     | LOUNGE              |
| 7     | SOCIETY OFFICE      |
| 8     | WORK STATION        |
| 9     | LIBRARY             |
| 10    | MULTI-PURPOSE HALL  |
| 11    | GYMNASIUM           |
| 12    | INDOOR GAMES        |
| 13    | RECEPTION           |
| 14    | GYM LOCKER ROOM     |
| 15    | SEATING DECK        |
| 16    | OUTDOOR SEATING     |