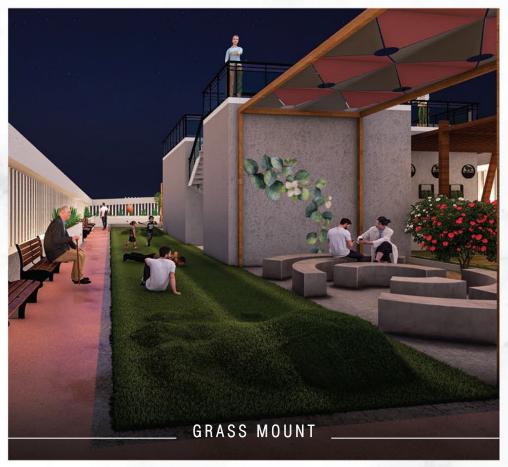

## TERRACE FLOOR PLAN

| SR.NO | AMENITIES          |
|-------|--------------------|
| 17    | MINI AMPHITHEATRE  |
| 18    | LAWN               |
| 19    | MULTI-PURPOSE DECK |
| 20    | SKY DECK           |
| 21    | ROCK GARDEN        |
| 22    | CANOPY SEATING     |
| 23    | GRASS MOUNT        |
| 24    | BONFIRE SEATING    |
| 25    | JOGGING TRACK      |