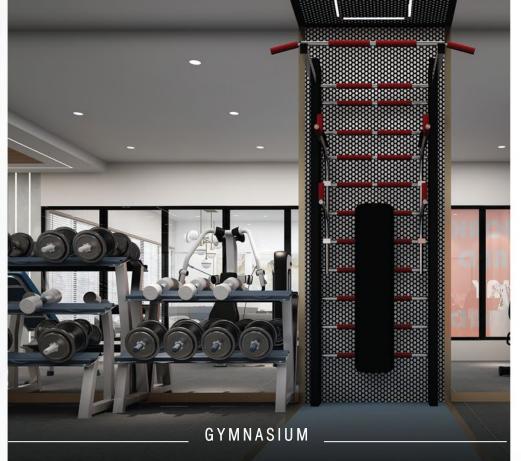

ENTRANCE LOBBY \_\_\_\_ TYPICAL FLOOR LIFT LOBBY \_\_\_

ENTRANCE LOBBY

| SR.NO | AMENITIES           |
|-------|---------------------|
| 1     | ACUPRESSURE PATHWAY |
| 2     | SENIOR CITIZEN AREA |
| 3     | SAND PIT            |
| 4     | TROPICAL WALKWAY    |
| 5     | KIDS PLAY AREA      |
| 6     | LOUNGE              |
| 7     | SOCIETY OFFICE      |
| 8     | WORK STATION        |
| 9     | LIBRARY             |
| 10    | MULTI-PURPOSE HALL  |
| 11    | GYMNASIUM           |
| 12    | INDOOR GAMES        |
| 13    | RECEPTION           |
| 14    | GYM LOCKER ROOM     |
| 15    | SEATING DECK        |
| 16    | OUTDOOR SEATING     |