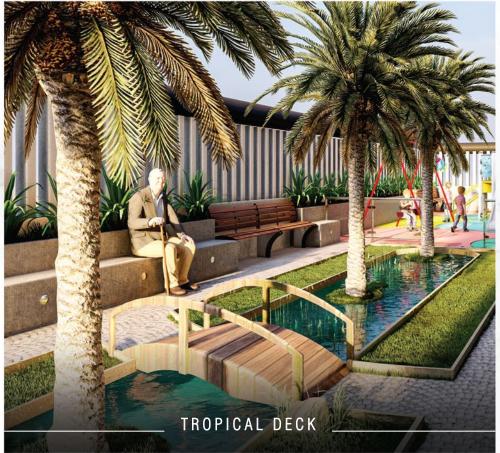

ENTRANCE LOBBY \_\_\_\_ TYPICAL FLOOR LIFT LOBBY \_\_\_

ENTRANCE LOBBY

| SR.NO | AMENITIES           |
|-------|---------------------|
| 1     | ACUPRESSURE PATHWAY |
| 2     | SENIOR CITIZEN AREA |
| 3     | SAND PIT            |
| 4     | TROPICAL WALKWAY    |
| 5     | KIDS PLAY AREA      |
| 6     | LOUNGE              |
| 7     | SOCIETY OFFICE      |
| 8     | WORK STATION        |
| 9     | LIBRARY             |
| 10    | MULTI-PURPOSE HALL  |
| 11    | GYMNASIUM           |
| 12    | INDOOR GAMES        |
| 13    | RECEPTION           |
| 14    | GYM LOCKER ROOM     |
| 15    | SEATING DECK        |
| 16    | OUTDOOR SEATING     |