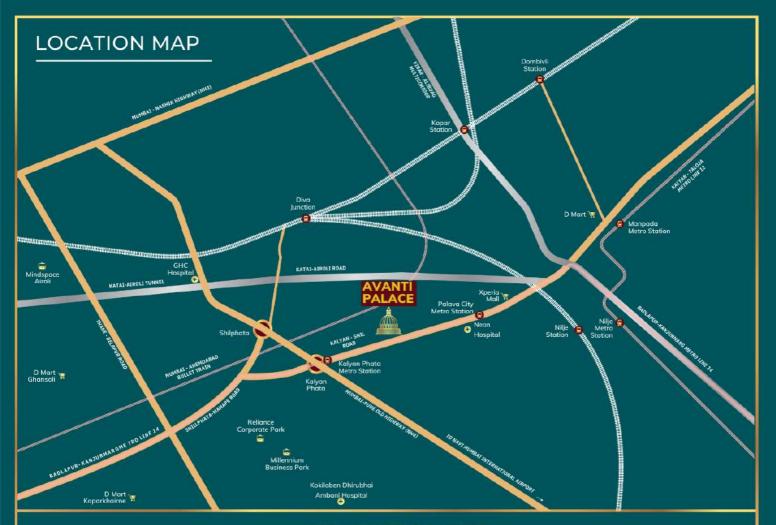

## **KEY DISTANCES**

#### MALL & MARKETS

- Xperia Mall 5 mins
- PVR-5 mins
- Reliance Smart Bazaar 5 mins

#### **BUSINESS**

- OMillennium Business Park 12 mins
- Reliance Corporate Park 15 mins
- OMindspace Airoli 20 mins
- ●Upcoming 345 acre BKC 2 in Kharghar Node 20 mins

#### **EDUCATION**

- Guardians School 2 mins
- Euro Kids Pre School 3 mins
- Kidzee 5 mins
- Reliance Foundation School 17 mins

#### **HEALTHCARE**

- OMGM Hospital 3 mins
- Neon Hospital 5 mins
- OGHC Hospital 7 mins
- ○Kokilaben Dhirubhai Ambani Hospital - 12 mins

SITE ADDRESS: ARIHANT AVANTI, SURVEY NO:- 57/3,18/2,1209/1/A& B,108/2 , KALYAN SHIL PHATA ROAD , SHILGAON, THANE 421204