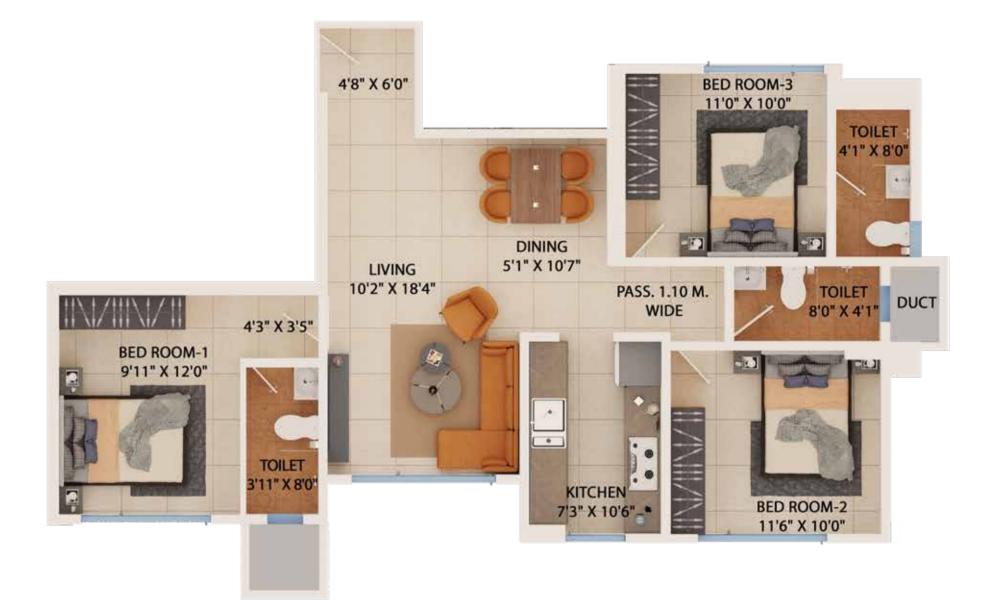

## **ROOM PLAN - 3 BHK**

## **3 Bhk From 10th To 23rd Floor**

| FLAT<br>TYPE | CARPET<br>AREA<br>(IN SQ.M.) | TOTAL<br>CARPET<br>AREA<br>(IN SQ.ft.) |  |
|--------------|------------------------------|----------------------------------------|--|
| 3 bhk        | 81.48                        | 877                                    |  |