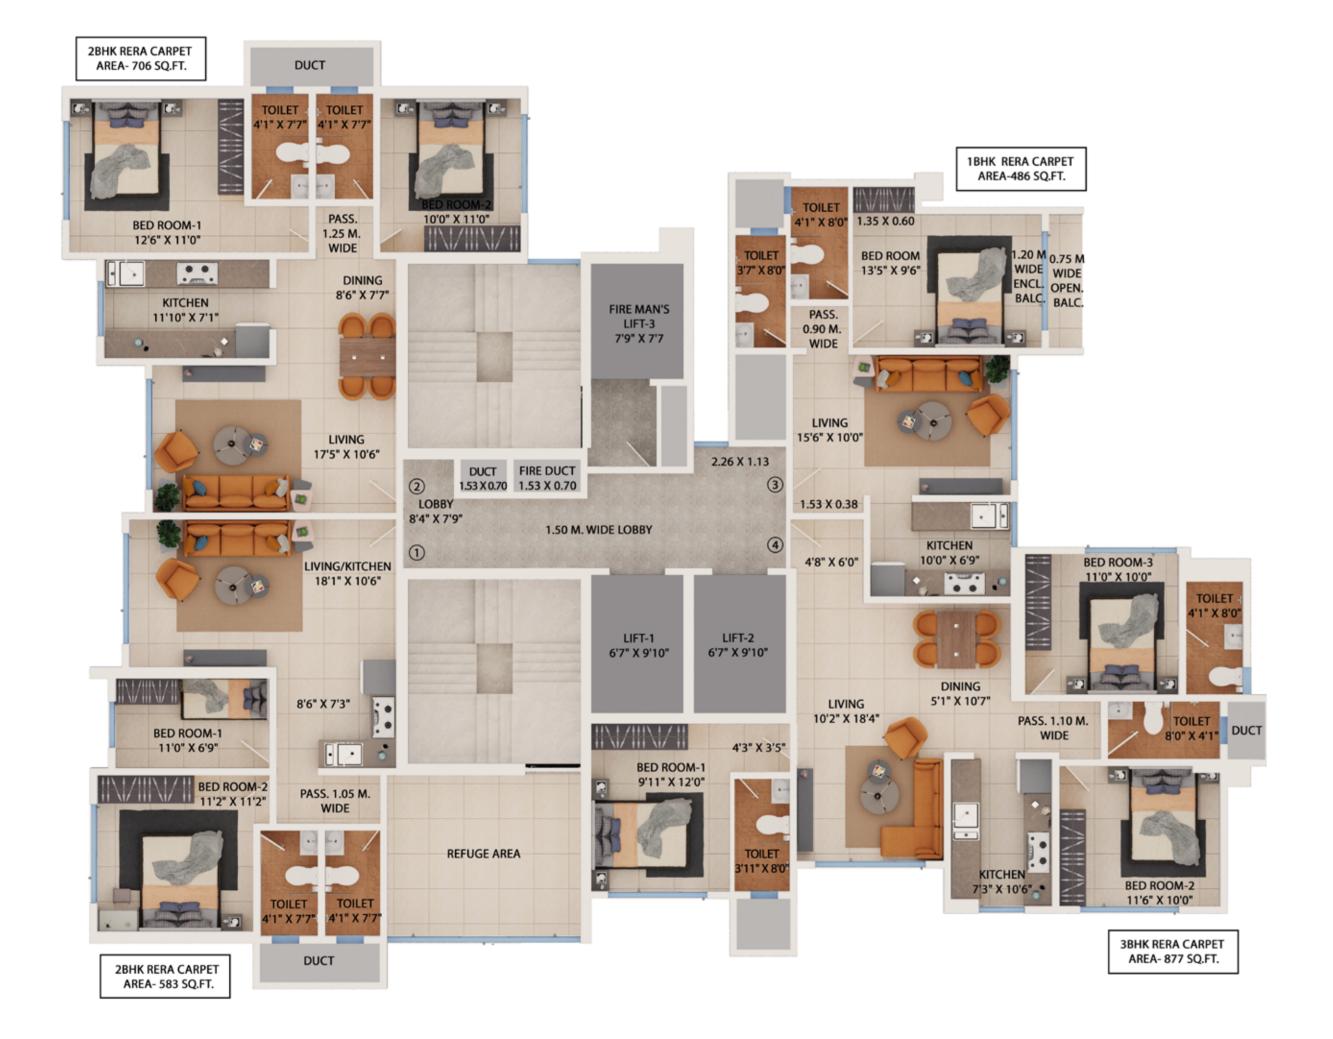

#### 15th (REFUGE) FLOOR PLAN

| <b>RERA CARPET AREA</b> |                              |                                |                                          |                                           |
|-------------------------|------------------------------|--------------------------------|------------------------------------------|-------------------------------------------|
| FLAT<br>NO              | CARPET<br>AREA<br>(IN SQ.M.) | OPEN<br>BALC.<br>(IN<br>SQ.M.) | TOTAL<br>CARPET<br>AREA<br>(IN<br>SQ.M.) | TOTAL<br>CARPET<br>AREA<br>(IN<br>SQ.ft.) |
| 1                       | 54.13                        | 0.00                           | 54.13                                    | 583                                       |
| 2                       | 65.61                        | 0.00                           | 65.61                                    | 706                                       |
| 3                       | 43                           | 2.18                           | 45.18                                    | 486                                       |
| 4                       | 81.48                        | 0.00                           | 81.48                                    | 877                                       |