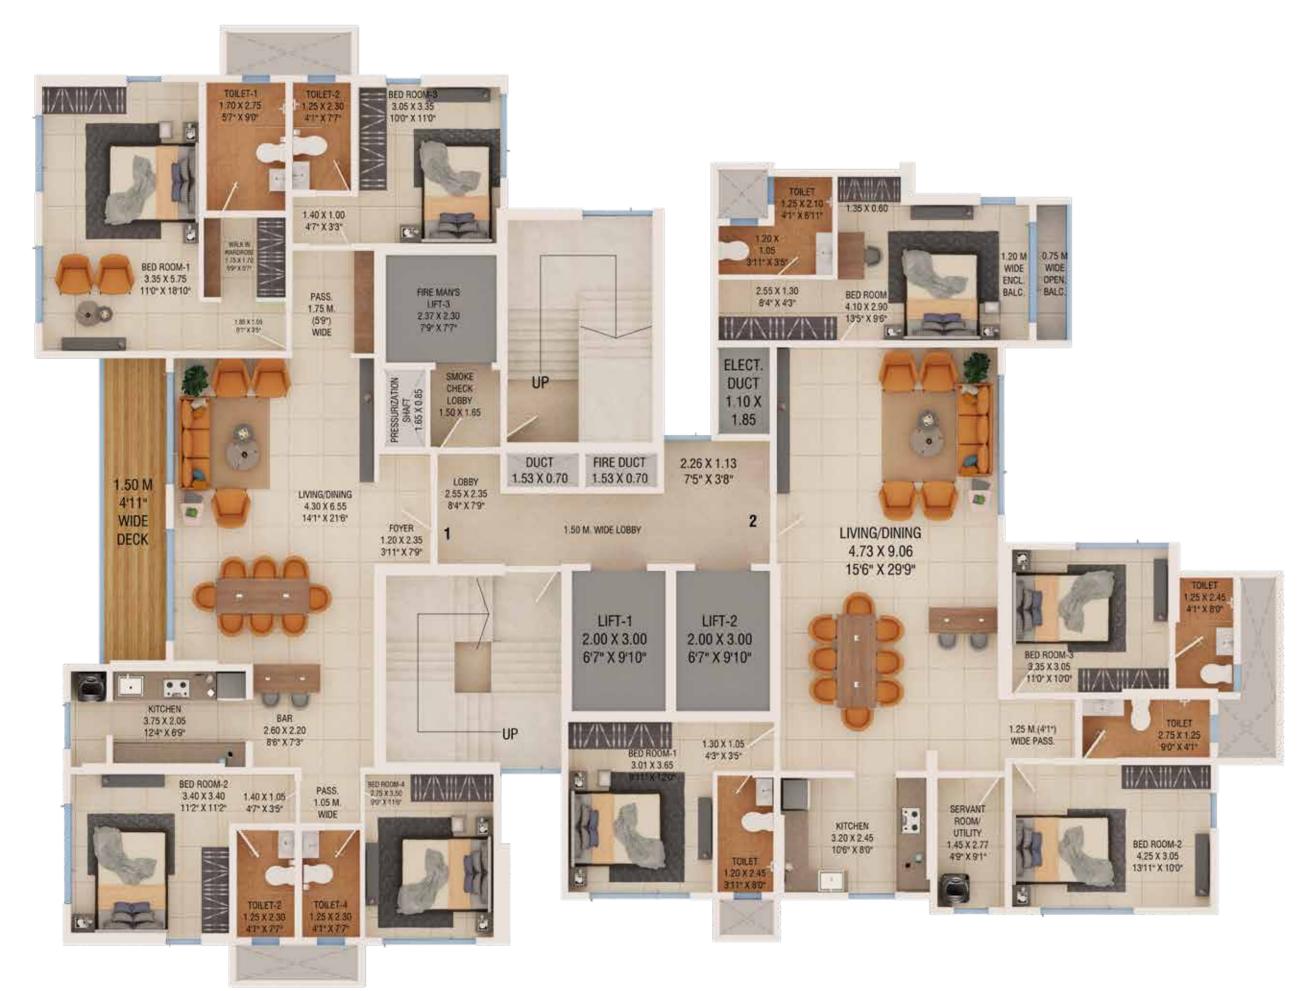

#### TYPICAL FLOOR PLAN (17th TO 19th, 21st & 22nd FLOOR)

| <b>RERA CARPET AREA</b> |                              |                                |                                          |                                           |
|-------------------------|------------------------------|--------------------------------|------------------------------------------|-------------------------------------------|
| FLAT<br>NO              | CARPET<br>AREA<br>(IN SQ.M.) | OPEN<br>BALC.<br>(IN<br>SQ.M.) | TOTAL<br>CARPET<br>AREA<br>(IN<br>SQ.M.) | TOTAL<br>CARPET<br>AREA<br>(IN<br>SQ.ft.) |
| 1                       | 62.65                        | 0.00                           | 62.65                                    | 674                                       |
| 2                       | 65.61                        | 0.00                           | 65.61                                    | 706                                       |
| 3                       | 43                           | 2.18                           | 45.18                                    | 486                                       |
| 4                       | 81.48                        | 0.00                           | 81.48                                    | 877                                       |