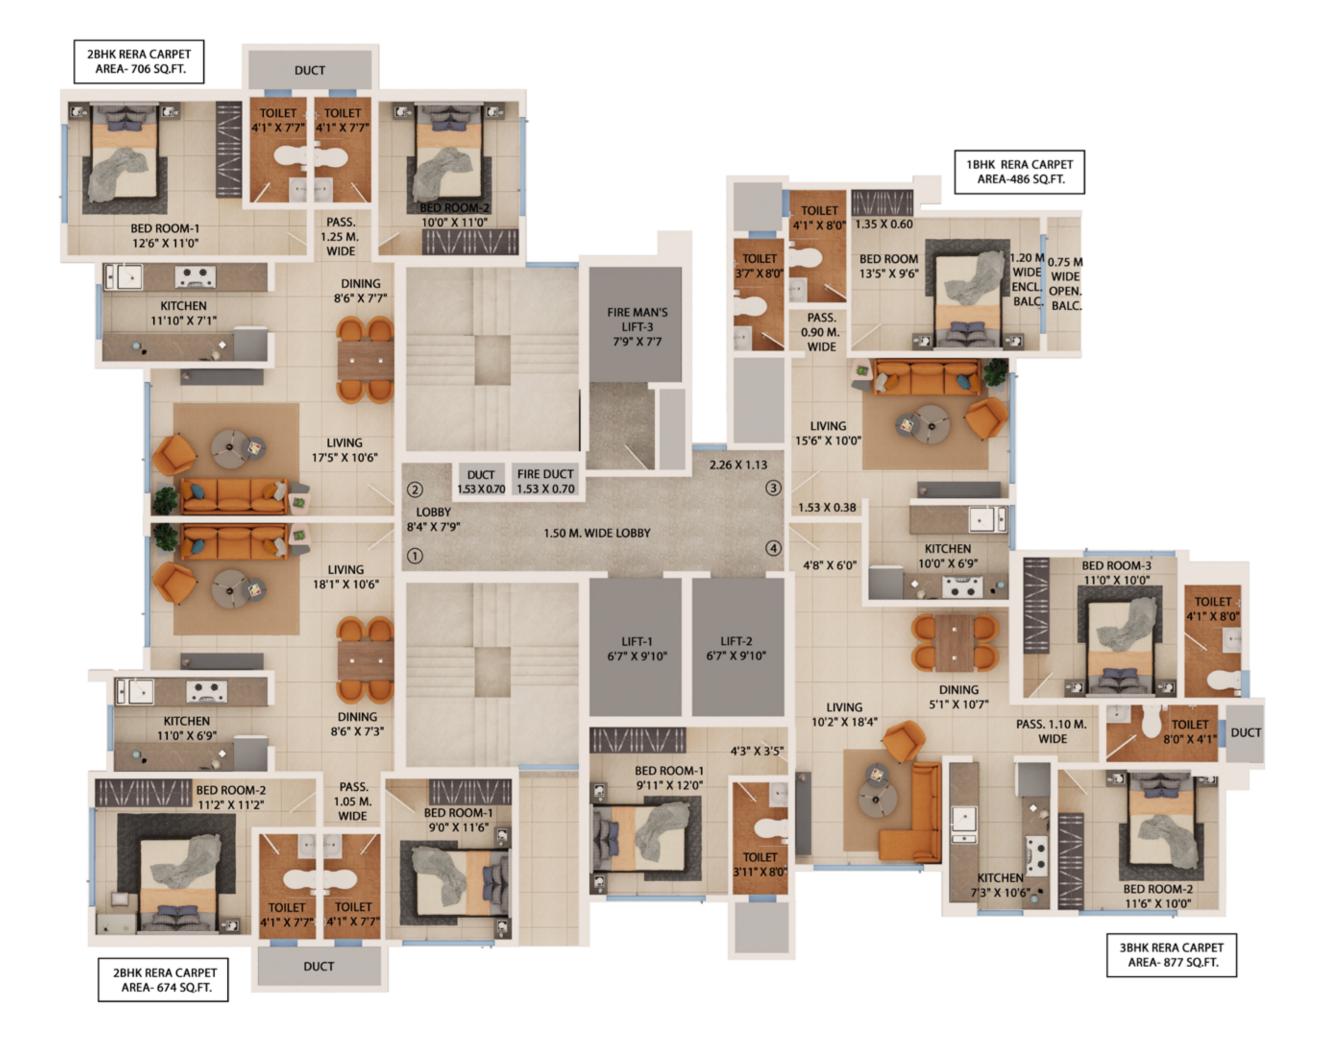

#### TYPICAL FLOOR PLAN (17th TO 19th, 21st & 22nd FLOOR)

| <b>RERA CARPET AREA</b> |                              |                                |                                          |                                           |
|-------------------------|------------------------------|--------------------------------|------------------------------------------|-------------------------------------------|
| FLAT<br>NO              | CARPET<br>AREA<br>(IN SQ.M.) | OPEN<br>BALC.<br>(IN<br>SQ.M.) | TOTAL<br>CARPET<br>AREA<br>(IN<br>SQ.M.) | TOTAL<br>CARPET<br>AREA<br>(IN<br>SQ.ft.) |
| 1                       | 62.65                        | 0.00                           | 62.65                                    | 674                                       |
| 2                       | 65.61                        | 0.00                           | 65.61                                    | 706                                       |
| 3                       | 43                           | 2.18                           | 45.18                                    | 486                                       |
| 4                       | 81.48                        | 0.00                           | 81.48                                    | 877                                       |