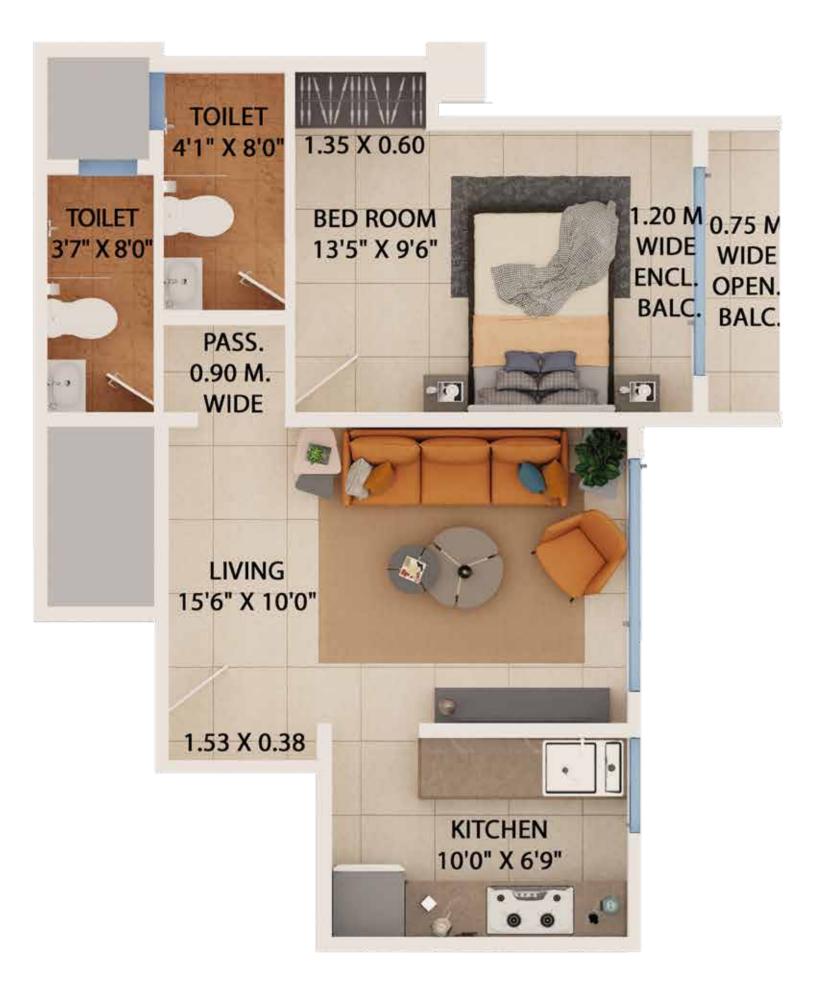

#### **ROOM PLAN - 1 BHK**

## 1 Bhk From 3rd To 22nd Floor

| FLAT<br>TYPE | CARPET<br>AREA<br>(IN SQ.M.) | OPEN<br>BALC.<br>(IN SQ.M.) | TOTAL<br>Carpet<br>Area<br>(In SQ.M.) | TOTAL<br>CARPET<br>AREA<br>(IN SQ.ft.) |
|--------------|------------------------------|-----------------------------|---------------------------------------|----------------------------------------|
| 1 bhk        | 43                           | 2.18                        | 45.18                                 | 486                                    |