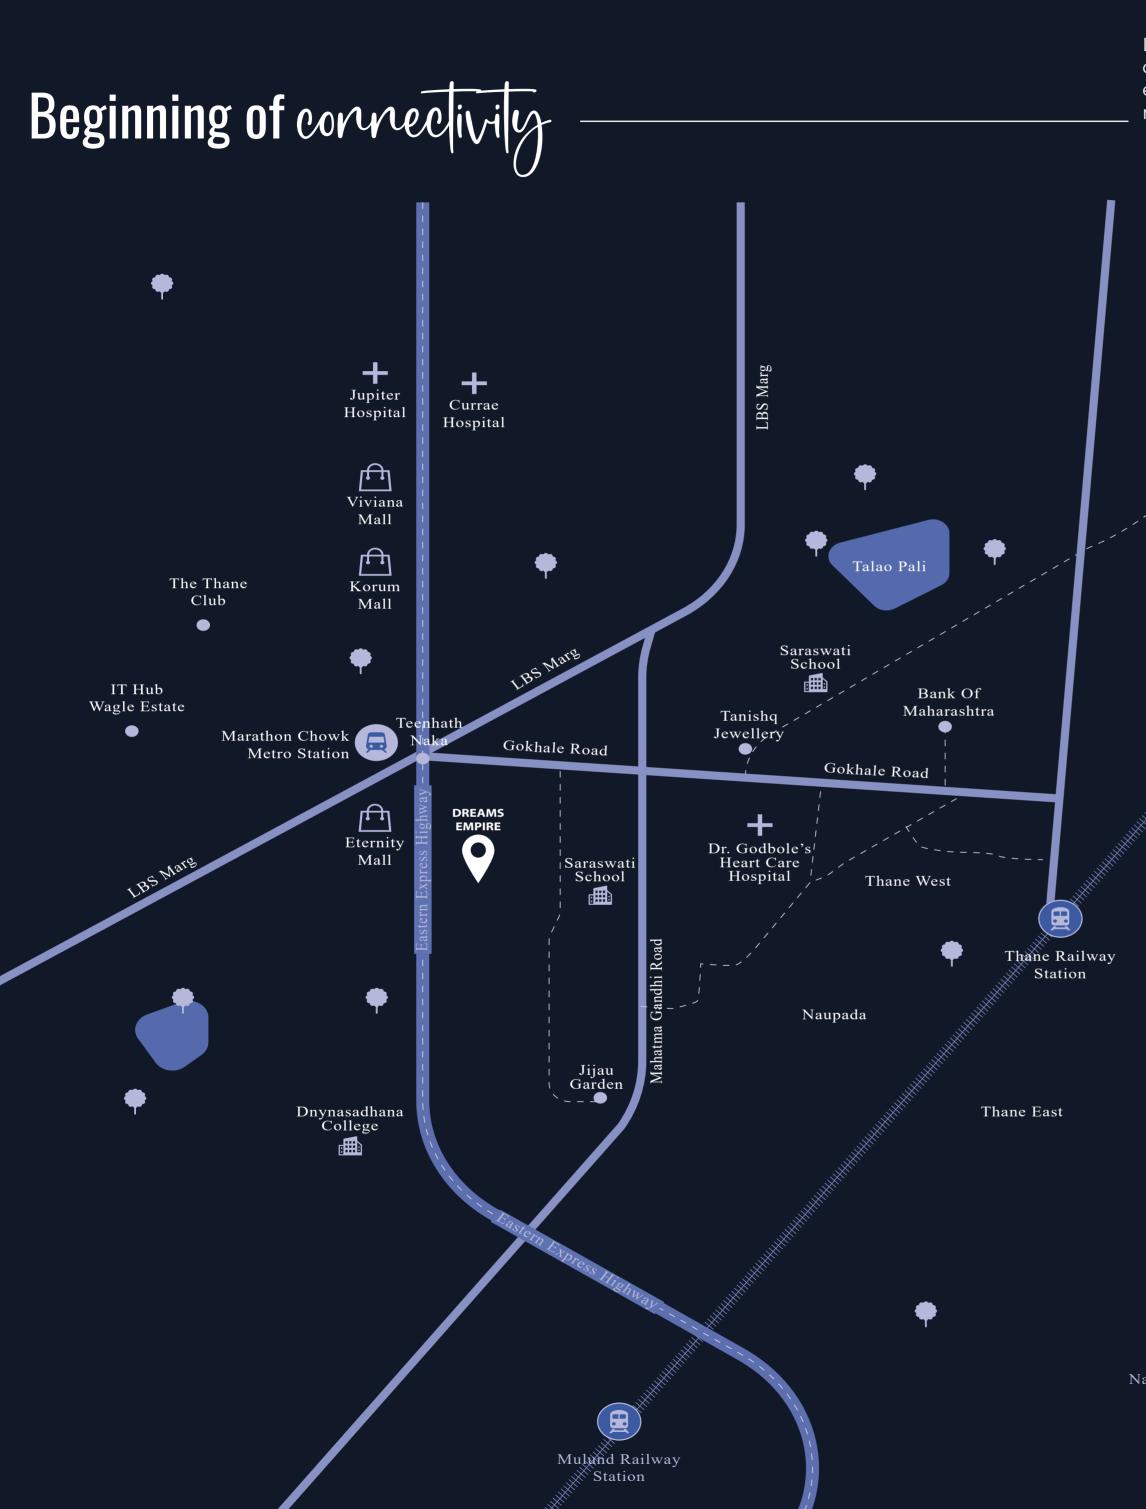

## Welcome to the Connectivity

Locate yourself in the middle of the action. Everything, from entertainment to education, is now accessible to you.

## Locate the Connectivity

#### Road, Railway, Metro Station

- 170 Mt Marathon Chowk Metro Station
- 0.2 Km • Eastern Express Highway - 0.3 Km
- Teen Hath Naka Junction
- Thane Railway Station
- 0.5 Km

#### **Entertainment & Recreational Activity**

- The Thane Club
- Behind Eternity Mall
- Korum Mall
- Viviana Mall

- 0.5 KM - 0.3 KM
- 2 Km
- 3 Km

#### Hospital

- Horizon Hospital
- Dr. Godbole's Heart Care Hospital
- Jupiter Hospital
- Dr. Bhanushali Hospital & Center
- Bethany Hospital
- 3.3 Km

- 0.2 M

- 0.2 M

- 3 Km

- 5 Km

#### School & College

- Saraswati School
- Sulochana Devi Singhania School
- Billabong International School

#### **Business Hub**

- Wagle IT Hub
- Dev Corpora

- -1 Km
- 2.2 Km - 8.8 Km

#### Upcoming Connectivity

- Proposal New Thane Railway - 0.5 Km Station
- Thane Borivali Tunnel Navi Mumbai International
- Airport

- 4 km
- 20-25 Km

Kalwa Railway Station

Navi Mumbai

- Airoli

- 20 Mt

- 2.9 Km