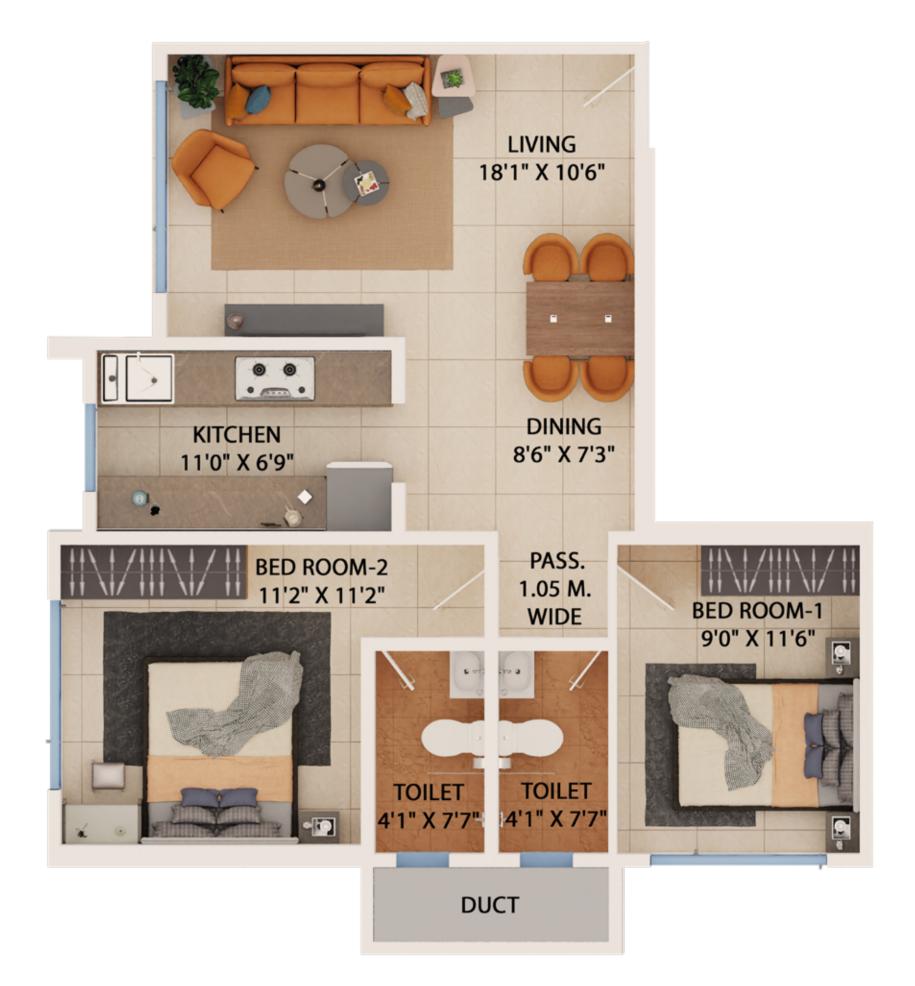

#### **ROOM PLAN - 2 BHK**

## 2 Bhk From 17th To 19th, 21 & 22nd Floor

| FLAT<br>TYPE | TOTAL<br>Carpet<br>Area<br>(In SQ.M.) | TOTAL<br>CARPET<br>AREA<br>(IN SQ.ft.) |  |
|--------------|---------------------------------------|----------------------------------------|--|
| 2 bhk        | 62.65                                 | 674                                    |  |

#### 2 Bhk From 14th To 22nd Floor

| FLAT<br>TYPE | CARPET<br>AREA<br>(IN SQ.M.) | TOTAL<br>CARPET<br>AREA<br>(IN SQ.ft.) |
|--------------|------------------------------|----------------------------------------|
| 2 bhk        | 65.61                        | 706                                    |