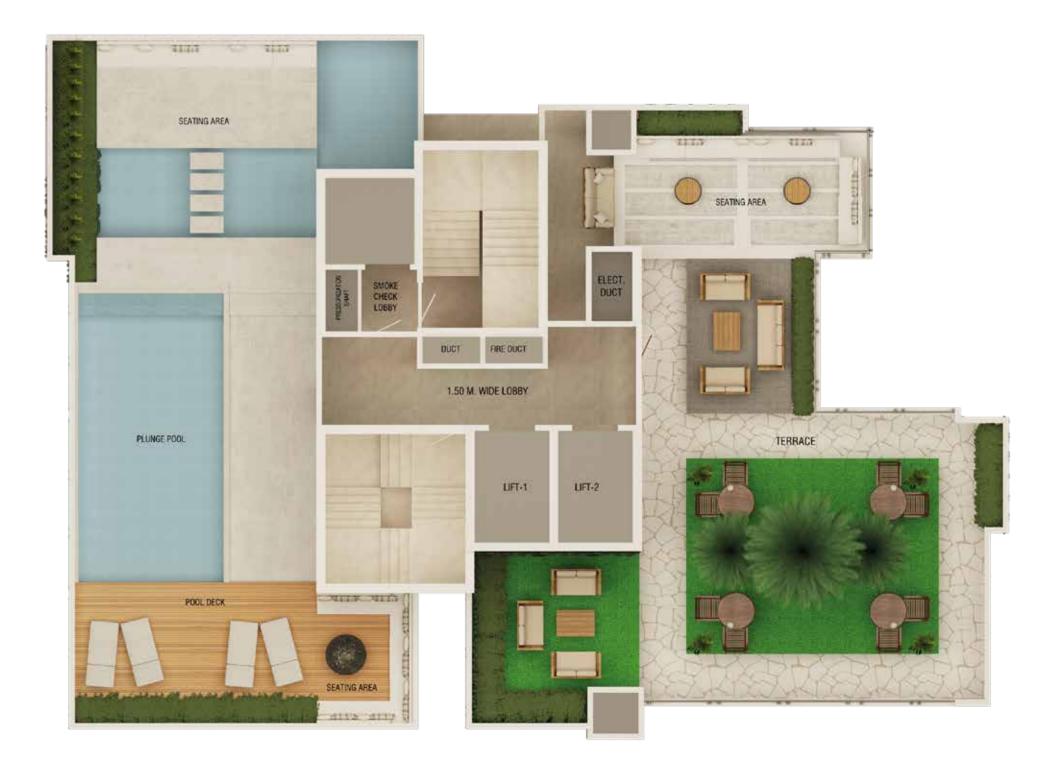

- The Thane Club
- Behind Eternity Mall
- Korum Mall
- Viviana Mall

- 0.5 KM - 0.3 KM
- 2 Km
- 3 Km

#### Hospital

- Horizon Hospital
- Dr. Godbole's Heart Care Hospital
- Jupiter Hospital
- Dr. Bhanushali Hospital & Center
- Bethany Hospital
- 3.3 Km

- 0.2 M

- 0.2 M

- 3 Km

- 5 Km

#### School & College

- Saraswati School
- Sulochana Devi Singhania School
- Billabong International School

#### **Business Hub**

- Wagle IT Hub
- Dev Corpora

- -1 Km
- 2.2 Km - 8.8 Km

#### Upcoming Connectivity

- Proposal New Thane Railway - 0.5 Km Station
- Thane Borivali Tunnel Navi Mumbai International
- Airport

- 4 km
- 20-25 Km

Kalwa Railway Station

Navi Mumbai

- Airoli

- 20 Mt

- 2.9 Km

- 3.1 Km

A World Of Incredible Indulgences



#### **RECREATIONAL FLOOR**



Unwind Amidst Clouds



#### **ROOFTOP TERRACE PLAN**



#### TYPICAL FLOOR PLAN (17th TO 19th, 21st & 22nd FLOOR)



| <b>RERA CARPET AREA</b> |                              |                                |                                          |                                           |
|-------------------------|------------------------------|--------------------------------|------------------------------------------|-------------------------------------------|
| FLAT<br>NO              | CARPET<br>AREA<br>(IN SQ.M.) | OPEN<br>BALC.<br>(IN<br>SQ.M.) | TOTAL<br>CARPET<br>AREA<br>(IN<br>SQ.M.) | TOTAL<br>CARPET<br>AREA<br>(IN<br>SQ.ft.) |
| 1                       | 62.65                        | 0.00                           | 62.65                                    | 674