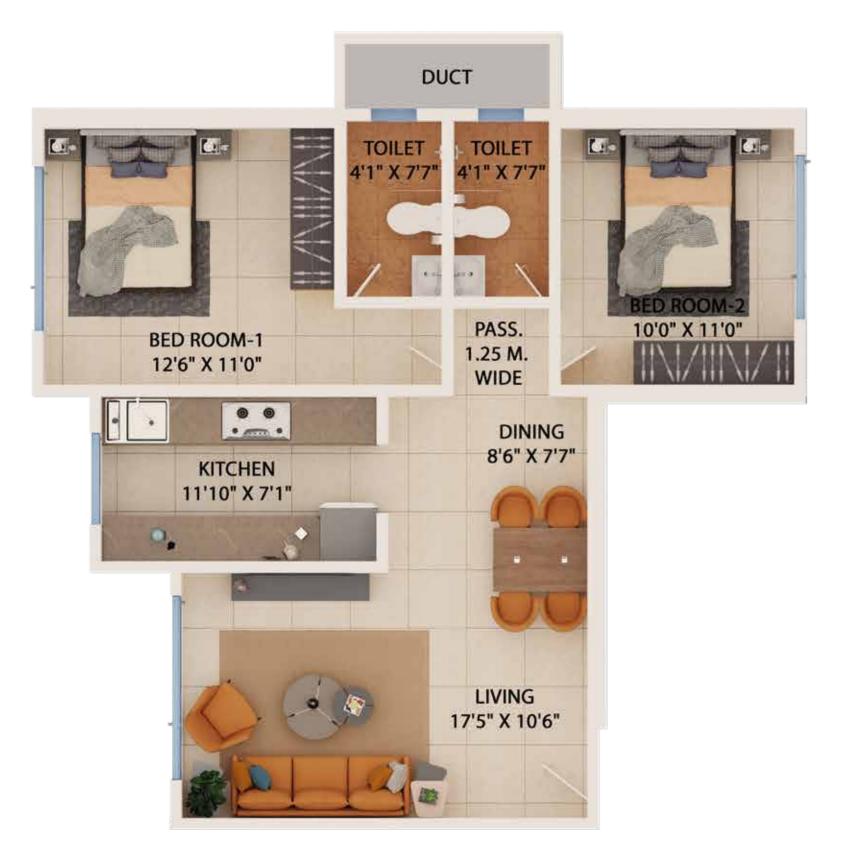

#### **ROOM PLAN - 2 BHK**

#### 2 Bhk From 14th To 22nd Floor

| FLAT<br>TYPE | CARPET<br>AREA<br>(IN SQ.M.) | TOTAL<br>CARPET<br>AREA<br>(IN SQ.ft.) |
|--------------|------------------------------|----------------------------------------|
| 2 bhk        | 65.61                        | 706                                    |